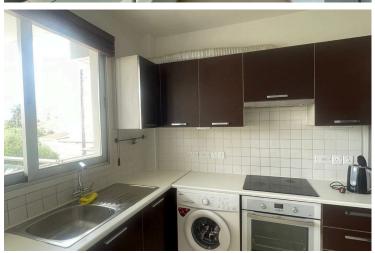

#### **Description**

A Two-Bedroom Apartment For Sale, in Prodromos, Larnaca. (11814)

Built in 2009, the apartment is situated on the first floor of a 4 story building, partly furnished with a/c units in all rooms and consists of an open-plan layout, a combined kitchen and dining area, two bedrooms, one well-appointed bathroom.

Additionally, it includes a covered veranda, storage area and provides a covered parking space.

Furniture and electrical appliances in the apartment are available for sale.

Title deed available.