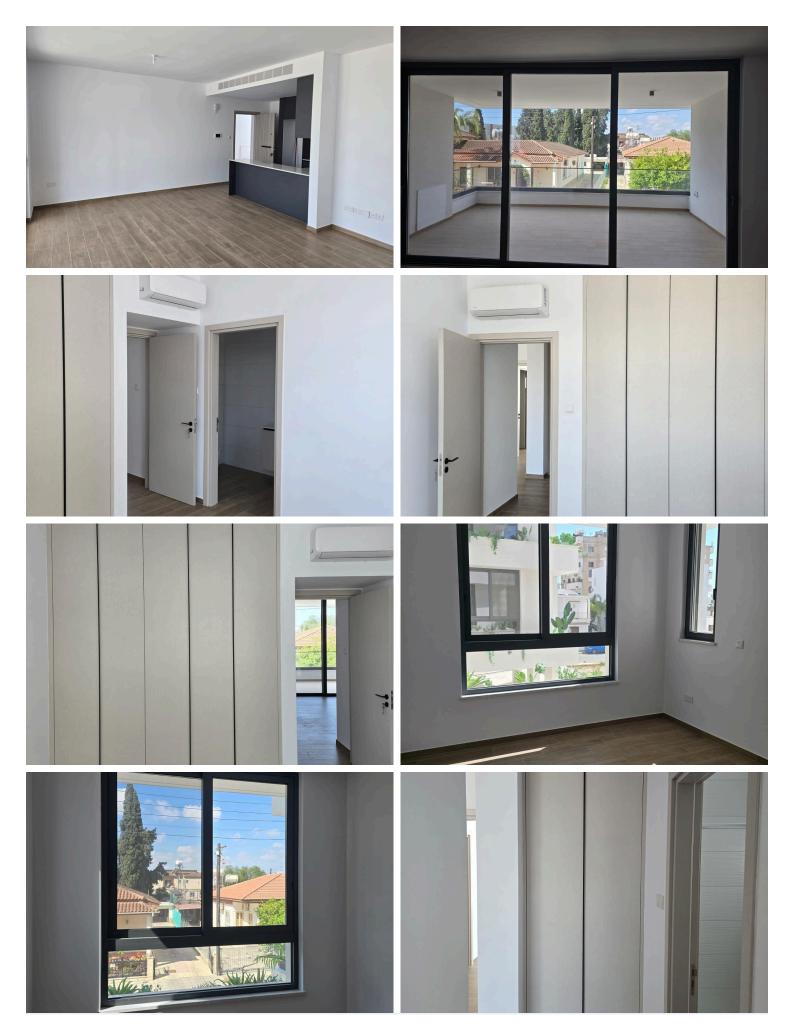

The apartment offers 90 sqm of internal living space and a 21 sqm covered veranda, featuring high-quality finishes and luxury specifications throughout. It includes two spacious bedrooms, a modern bathroom, and air conditioning units in all rooms for year-round comfort.

This property also benefits from two private storage rooms, ample natural light, and a practical layout designed for modern lifestyles. Located just 15 km from Larnaca International Airport, it is within close proximity to essential amenities, schools, supermarkets, and public transport, making it a highly attractive option for families, professionals, or investors.

### **Facilities**

Aircondition, Split system

Heating, Split system

Parking, Covered

Storage

**Features** 

Balcony Breakfast bar Bright

Connected to electric mains Corner Distressed property