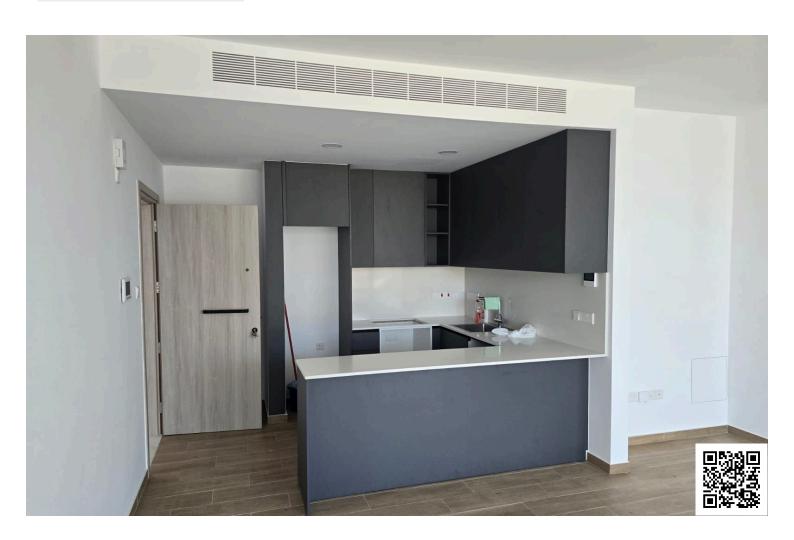

### **Description**

For Sale – Modern 2-Bedroom Apartment Near Mall of Larnaca | €275,000 (11806)

We are pleased to present this elegant 2-bedroom apartment located just 2 minutes from the Mall of Larnaca, in a quiet and well-connected area ideal for both comfortable living and investment.

The apartment offers 90 sqm of internal living space and a 21 sqm covered veranda, featuring high-quality finishes and luxury specifications throughout. It includes two spacious bedrooms, a modern bathroom, and air conditioning units in all rooms for year-round comfort.

Key Features:

Price: €275,000

2 Bedrooms | 2 Bathroom

Covered Internal Area: 90 sqm

Covered Veranda: 21 sqm