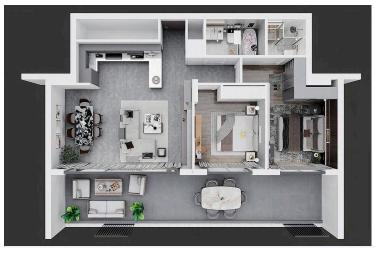

#### **Specifications**

| <b>=</b> 2 | <b>№</b> 2 | [] 80.9 m <sup>2</sup> |
|------------|------------|------------------------|
| Bedrooms   | Bathrooms  | Covered                |

| Туре                 | Apartment          | Furnished                | Unfurnished |
|----------------------|--------------------|--------------------------|-------------|
| Toilets              | 2                  | Structure                | Concrete    |
| Status               | Under construction | Facade                   | Concrete    |
| Year of construction | 2025               | Energy efficiency rating | <b>∂</b> A+ |
|                      |                    |                          |             |

The apartment comprises 80.9 sqm of internal covered area, 24.7 sqm of covered balconies. The layout provides a seamless blend of indoor and outdoor living, ideal for both everyday living and entertaining.

**Key Features:** 

Second-floor apartment

Covered internal area: 80.9 sqm

Covered balconies: 24.7 sqm