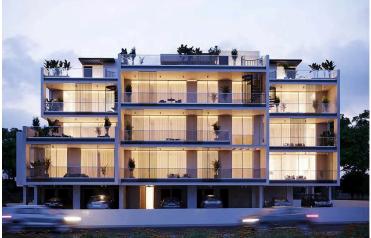

#### **Description**

For Sale – Modern 2-Bedroom Apartment in Aradipou | €189,000 (11799)

We are delighted to offer this contemporary second-floor apartment, situated in a highly sought-after residential area of Aradipou. Designed with comfort and functionality in mind, this property features luxury specifications and highend finishes throughout, making it a perfect option for both homeowners and investors.

The apartment comprises 80.9 sqm of internal covered area, 24.7 sqm of covered balconies. The layout provides a seamless blend of indoor and outdoor living, ideal for both everyday living and entertaining.

Positioned on a corner plot, the apartment benefits from abundant natural light and added privacy. Additional features include covered parking, a private storage room, and easy access to the highway and main roads, ensuring excellent connectivity. The location is just 5 km from Larnaca International Airport, and in close proximity to schools, shops, and local amenities.

**Key Features:** 

Second-floor apartment

Covered internal area: 80.9 sqm

Covered balconies: 24.7 sqm