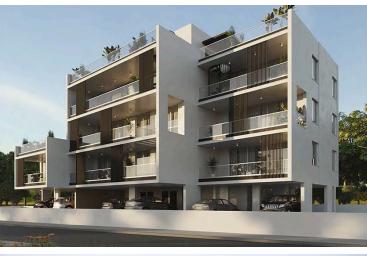

#### **Description**

For Sale – Modern 2-Bedroom Apartment in Aradipou | €189,000 (11799)

We are delighted to offer this contemporary second-floor apartment, situated in a highly sought-after residential area of Aradipou. Designed with comfort and functionality in mind, this property features luxury specifications and highend finishes throughout, making it a perfect option for both homeowners and investors.

The apartment comprises 80.9 sqm of internal covered area, 24.7 sqm of covered balconies. The layout provides a seamless blend of indoor and outdoor living, ideal for both everyday living and entertaining.

Positioned on a corner plot, the apartment benefits from abundant natural light and added privacy. Additional features include covered parking, a private storage room, and easy access to the highway and main roads, ensuring excellent connectivity. The location is just 5 km from Larnaca International Airport, and in close proximity to schools, shops, and local amenities.

**Key Features:** 

Second-floor apartment

Covered internal area: 80.9 sqm

Covered balconies: 24.7 sqm