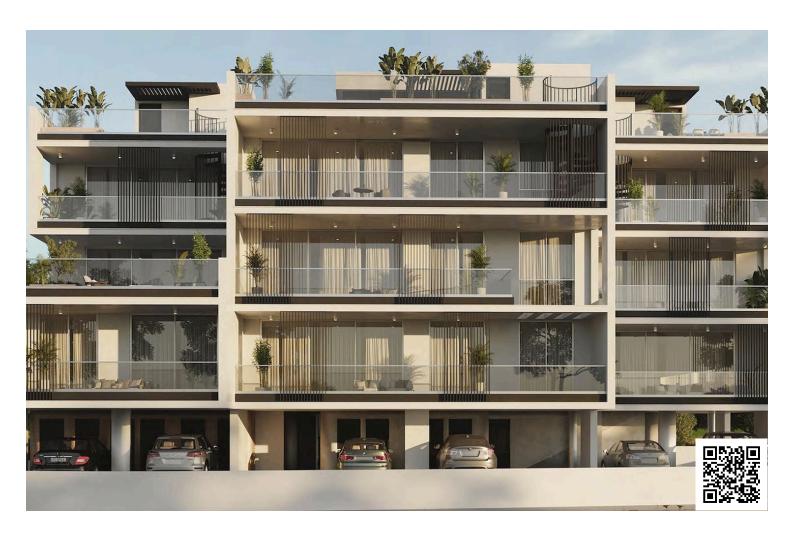

#### **Description**

For Sale – Modern 2-Bedroom Apartment in Aradipou | €189,000 (11799)

We are delighted to offer this contemporary second-floor apartment, situated in a highly sought-after residential area of Aradipou. Designed with comfort and functionality in mind, this property features luxury specifications and highend finishes throughout, making it a perfect option for both homeowners and investors.

The apartment comprises 80.9 sqm of internal covered area, 24.7 sqm of covered balconies. The layout provides a seamless blend of indoor and outdoor living, ideal for both everyday living and entertaining.

Positioned on a corner plot, the apartment benefits from abundant natural light and added privacy. Additional features include covered parking, a private storage room, and easy access to the highway and main roads, ensuring excellent connectivity. The location is just 5 km from Larnaca International Airport, and in close proximity to schools, shops, and local amenities.

**Key Features:** 

Second-floor apartment

Covered internal area: 80.9 sqm

Covered balconies: 24.7 sqm