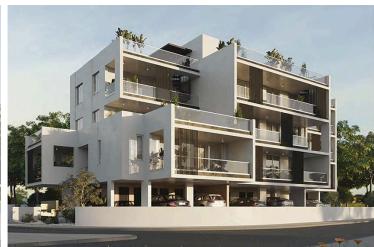

#### **Description**

For Sale – Modern 2-Bedroom Apartment in Aradipou | €189,000 (11799)

We are delighted to offer this contemporary second-floor apartment, situated in a highly sought-after residential area of Aradipou. Designed with comfort and functionality in mind, this property features luxury specifications and highend finishes throughout, making it a perfect option for both homeowners and investors.

The apartment comprises 80.9 sqm of internal covered area, 24.7 sqm of covered balconies. The layout provides a seamless blend of indoor and outdoor living, ideal for both everyday living and entertaining.

Positioned on a corner plot, the apartment benefits from abundant natural light and added privacy. Additional features include covered parking, a private storage room, and easy access to the highway and main roads, ensuring excellent connectivity. The location is just 5 km from Larnaca International Airport, and in close proximity to schools, shops, and local amenities.

**Key Features:** 

Second-floor apartment

Covered internal area: 80.9 sqm

Covered balconies: 24.7 sqm