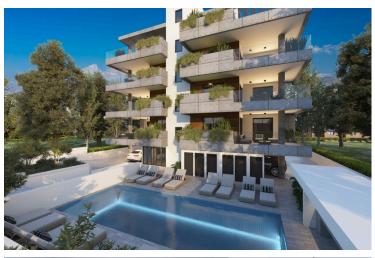

### **Description**

For sale is a modern, key-ready apartment located in the charming area of Empa. Spanning an internal space of 85 m<sup>2</sup>, this delightful home features two spacious bedrooms and two well-appointed bathrooms, making it ideal for families or professionals seeking comfort and convenience.

This apartment, built in 2025, boasts an impressive energy efficiency rating of A+. Designed with modern living in mind, it comes with an elevator for easy access. The space is currently unfurnished, allowing you the freedom to design it to your taste.