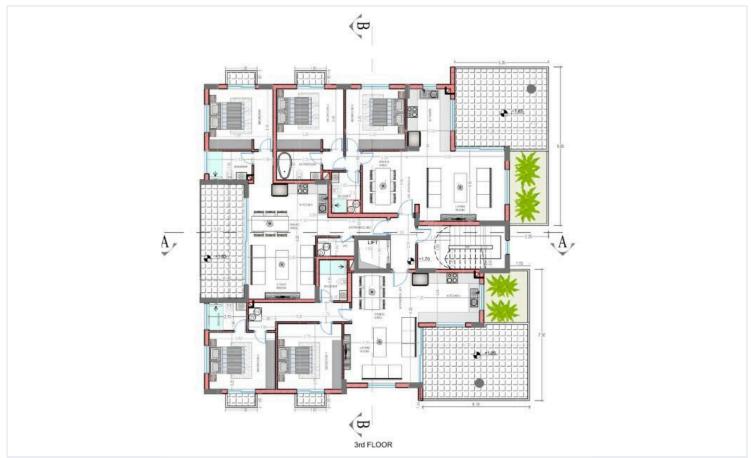

andscapes and friendly community. You will find local shops, cafes, and restaurants just a short stroll away, offering a delightful mix of local and international cuisine. The area is also close to beautiful parks and scenic walking trails, perfect for enjoying the outdoors.

This apartment, built in 2025, boasts an impressive energy efficiency rating of A+. Designed with modern living in mind, it comes with an elevator for easy access. The space is currently unfurnished, allowing you the freedom to design it to your taste.

Don't miss the opportunity to make this beautiful apartment in Empa your new home. For more information or to schedule a viewing, please contact Lextrus Real Estate, your trusted partner in finding the perfect property.





Concrete
Concrete
Monthly

# Floor plans









## **Additional information**

### **Facilities**

Aircondition, Split system Elevator Heating, Split system

Parking, Covered Solar water heater Storage

**Features** 

Balcony Bright CCTV

CCTV (provision) Ceramic tiles Combined kitchen and dining area

Connected to electric mains Double glazing Entrance gate

Entrance gate, automated Granite countertops Investment opportunity

Luxury specifications Modern design Open plan

Pipe-in-pipe plumbing system Pressurized water system Rental potential

Thermal insulation Veranda Veranda, large

#### Contact us



**George Sergiou** 

(+357) 94055813

info@lextrusrealestate.com