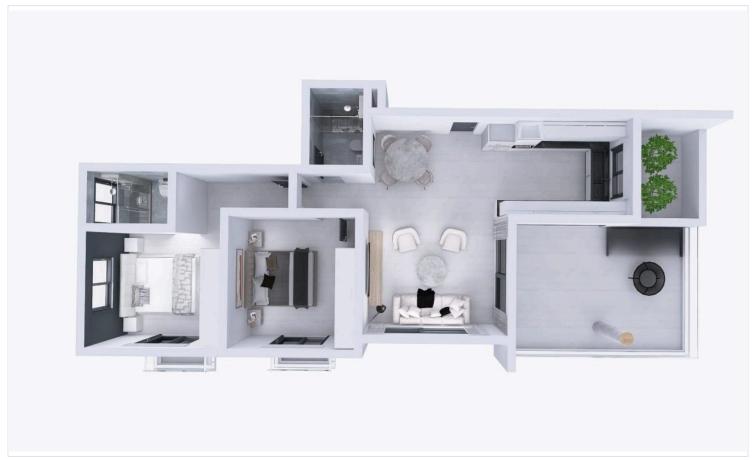

landscapes and friendly community. You will find local shops, cafes, and restaurants just a short stroll away, offering a delightful mix of local and international cuisine. The area is also close to beautiful parks and scenic walking trails, perfect for enjoying the outdoors.

This apartment, built in 2025, boasts an impressive energy efficiency rating of A+. Designed with modern living in mind, it comes with an elevator for easy access. The space is currently unfurnished, allowing you the freedom to design it to your taste.

Don't miss the opportunity to make this beautiful apartment in Empa your new home. For more information or to schedule a viewing, please contact Lextrus Real Estate, your trusted partner in finding the perfect property.





Concrete
Concrete
Monthly

# Floor plans









## **Additional information**

### **Facilities**

Aircondition, Split system Elevator Heating, Split system

Parking, Covered Solar water heater Storage

**Features** 

Balcony Bright CCTV

CCTV (provision) Ceramic tiles Combined kitchen and dining area

Connected to electric mains Double glazing Entrance gate

Entrance gate, automated Granite countertops Investment opportunity

Luxury specifications Modern design Open plan

Pipe-in-pipe plumbing system Pressurized water system Rental potential

Thermal insulation Veranda Veranda, large

#### Contact us



**George Sergiou** 

(+357) 94055813

info@lextrusrealestate.com