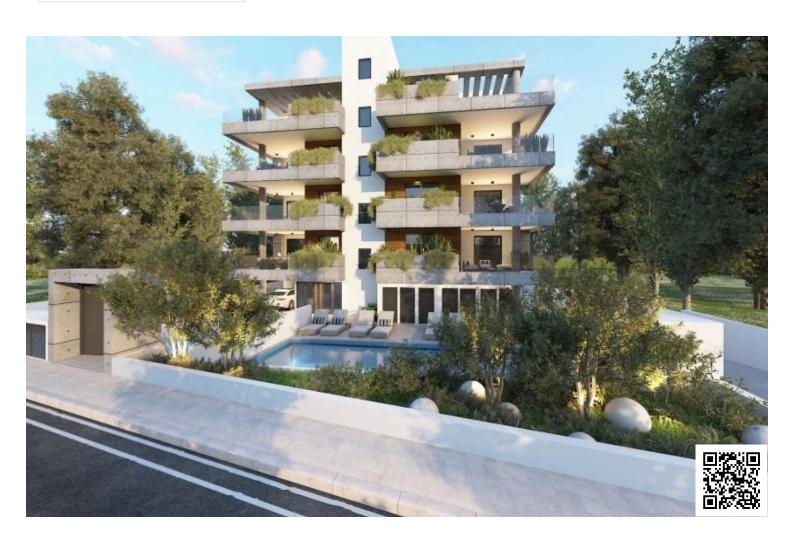

### **Description**

For sale is a modern, key-ready apartment located in the charming area of Empa. Spanning an internal space of 85 m<sup>2</sup>, this delightful home features two spacious bedrooms and two well-appointed bathrooms, making it ideal for families or professionals seeking comfort and convenience.

Empa is known for its picturesque landscapes and friendly community. You will find local shops, cafes, and restaurants just a short stroll away, offering a delightful mix of local and international cuisine. The area is also close to beautiful parks and scenic walking trails, perfect for enjoying the outdoors.

This apartment, built in 2025, boasts an impressive energy efficiency rating of A+. Designed with modern living in mind, it comes with an elevator for easy access. The space is currently unfurnished, allowing you the freedom to design it to your taste.