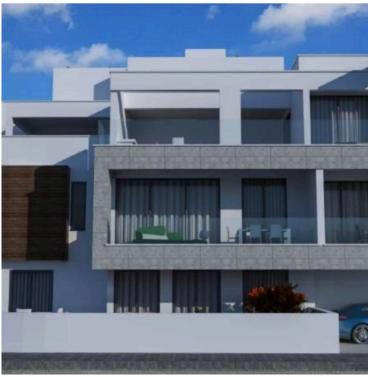

### **Description**

Modern Unfurnished 3-Bedroom Apartment for Sale in Livadia (11780)

For sale is a contemporary apartment under construction in the sought-after area of Livadia. This spacious property covers 100 m2 and features three well-designed bedrooms and two modern bathrooms, ideal for families or those seeking extra space.

Located on the second floor of a two-story building with an elevator, this apartment promises both comfort and convenience. The property will be completed in 2025, offering you the chance to personalize your new home further, as it will be sold unfurnished.

This modern apartment is situated within a gated complex, providing an added layer of security and peace of mind. Don't miss out on the opportunity to make this your dream home, advertised by Lextrus Real Estate.