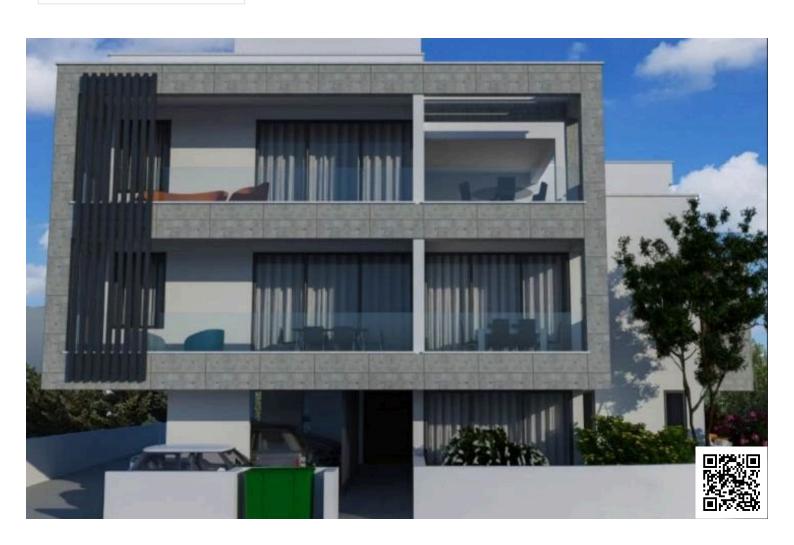

### **Description**

Modern Unfurnished 3-Bedroom Apartment for Sale in Livadia (11780)

For sale is a contemporary apartment under construction in the sought-after area of Livadia. This spacious property covers 100 m2 and features three well-designed bedrooms and two modern bathrooms, ideal for families or those seeking extra space.

Located on the second floor of a two-story building with an elevator, this apartment promises both comfort and convenience. The property will be completed in 2025, offering you the chance to personalize your new home further, as it will be sold unfurnished.

This modern apartment is situated within a gated complex, providing an added layer of security and peace of mind. Don't miss out on the opportunity to make this your dream home, advertised by Lextrus Real Estate.