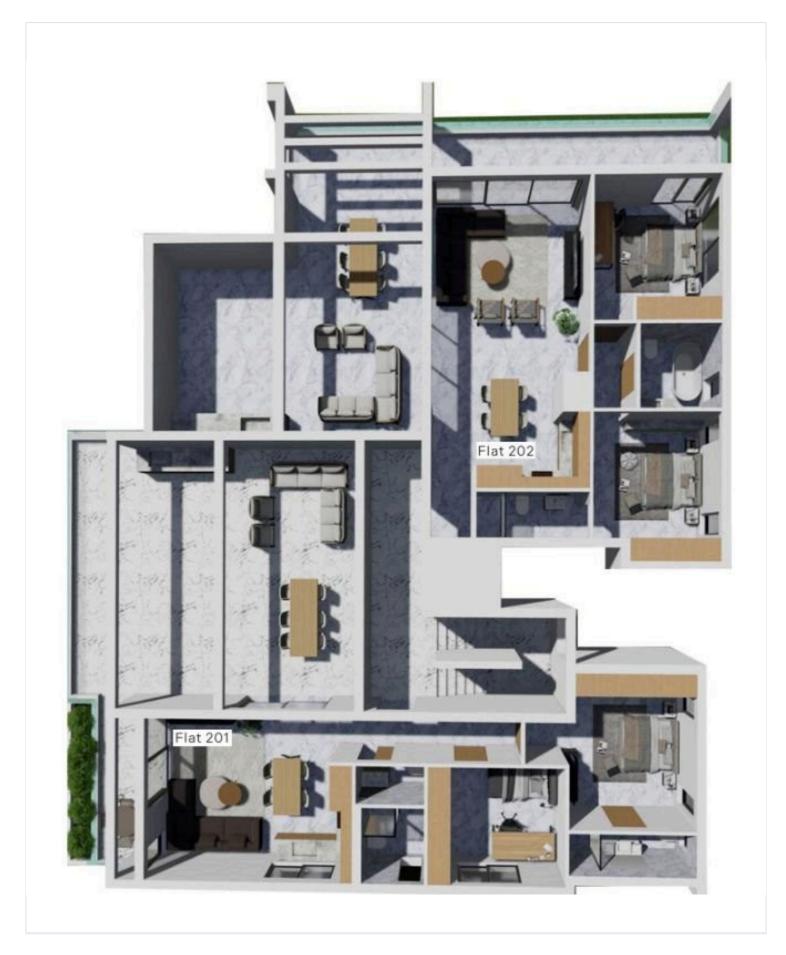

### **Description**

Modern Unfurnished 3-Bedroom Apartment for Sale in Livadia (11780)

For sale is a contemporary apartment under construction in the sought-after area of Livadia. This spacious property covers 100 m2 and features three well-designed bedrooms and two modern bathrooms, ideal for families or those seeking extra space.

Located on the second floor of a two-story building with an elevator, this apartment promises both comfort and convenience. The property will be completed in 2025, offering you the chance to personalize your new home further, as it will be sold unfurnished.

## Floor plans