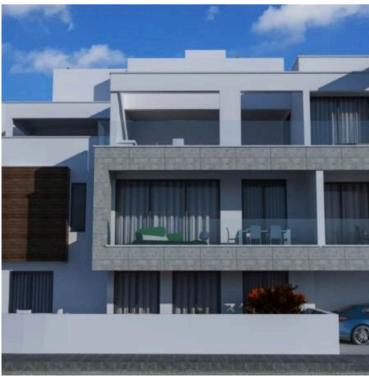

### **Description**

Modern Unfurnished Apartment for Sale in Livadia (11779)

For sale, this stunning new apartment is currently under construction and will be ready for you to move in soon. With a generous internal space of 100 square meters, the layout includes three spacious bedrooms and two modern bathrooms, perfect for families or those seeking extra room for guests.

Situated on the ground floor of a secure gated complex, this apartment features easy access thanks to the elevator. Designed with energy efficiency in mind, it boasts an impressive energy rating of A, helping you save on utilities while being environmentally friendly.

This beautiful apartment is unfurnished, allowing you the freedom to create your perfect space. Built in 2025, it offers contemporary design and finishes throughout.

For more information or to schedule a viewing, please contact Lextrus Real Estate today. Your new home awaits!