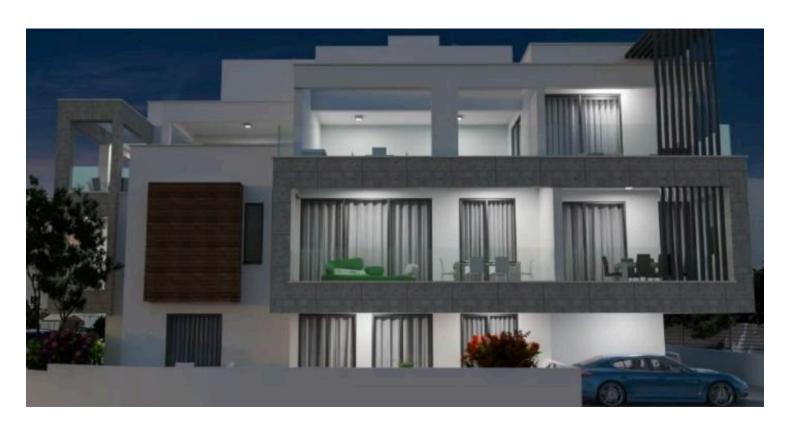

### **Description**

Modern Unfurnished Apartment for Sale in Livadia (11779)

For sale, this stunning new apartment is currently under construction and will be ready for you to move in soon. With a generous internal space of 100 square meters, the layout includes three spacious bedrooms and two modern bathrooms, perfect for families or those seeking extra room for guests.

Situated on the ground floor of a secure gated complex, this apartment features easy access thanks to the elevator. Designed with energy efficiency in mind, it boasts an impressive energy rating of A, helping you save on utilities while being environmentally friendly.

This beautiful apartment is unfurnished, allowing you the freedom to create your perfect space. Built in 2025, it offers contemporary design and finishes throughout.

For more information or to schedule a viewing, please contact Lextrus Real Estate today. Your new home awaits!