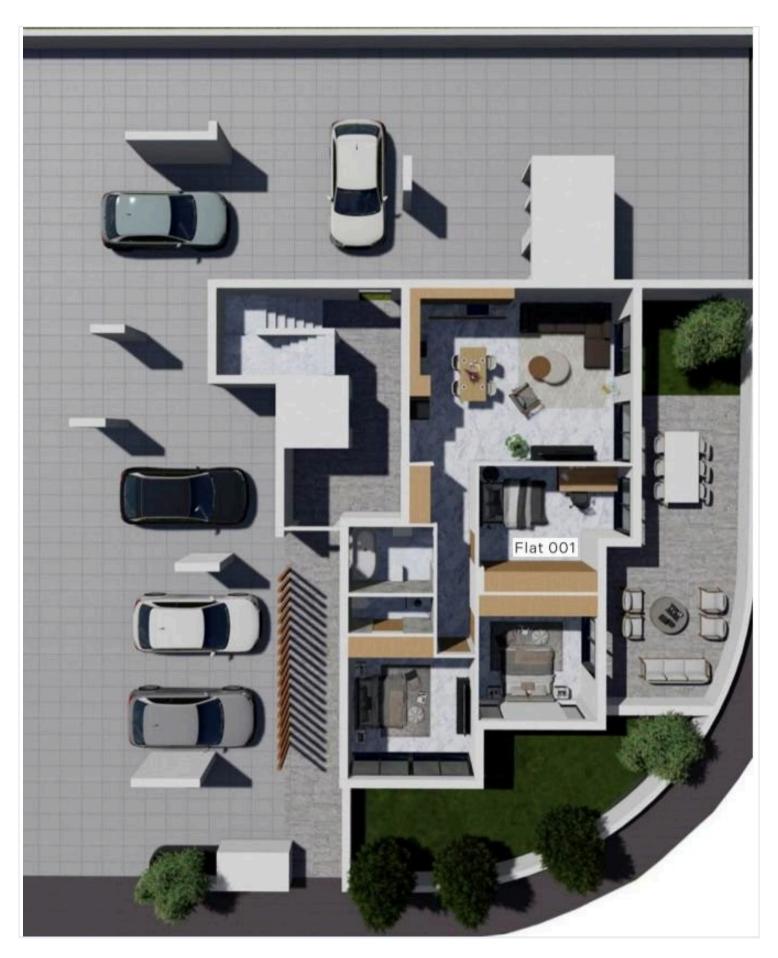

sy access thanks to the elevator. Designed with energy efficiency in mind, it boasts an impressive energy rating of A, helping you save on utilities while being environmentally friendly.

The vibrant area of Livadia offers a mix of convenience and tranquility. You'll find beautiful beaches, local shops, and various dining options just a short distance away, making it an ideal place to live. Livadia combines a friendly community atmosphere with modern amenities, ensuring a comfortable lifestyle.

This beautiful apartment is unfurnished, allowing you the freedom to create your perfect space. Built in 2025, it offers contemporary design and finishes throughout.

For more information or to schedule a viewing, please contact Lextrus Real Estate today. Your new home awaits!





## Floor plans







### **Additional information**

#### **Facilities**

Aircondition, Split system Elevator Gated complex

Parking, Covered Solar photovoltaic panels Storage

**Features** 

Balcony Bath Electric car charger (provision)

Garden Thermal insulation

**Distances** 

Amenities Airport Sea

1.1 km ≥ 15.4 km ≅ 4.1 km

Schools

**№** 850 m

#### Contact us

George Sergiou

(+357) 94055813

info@lextrusrealestate.com