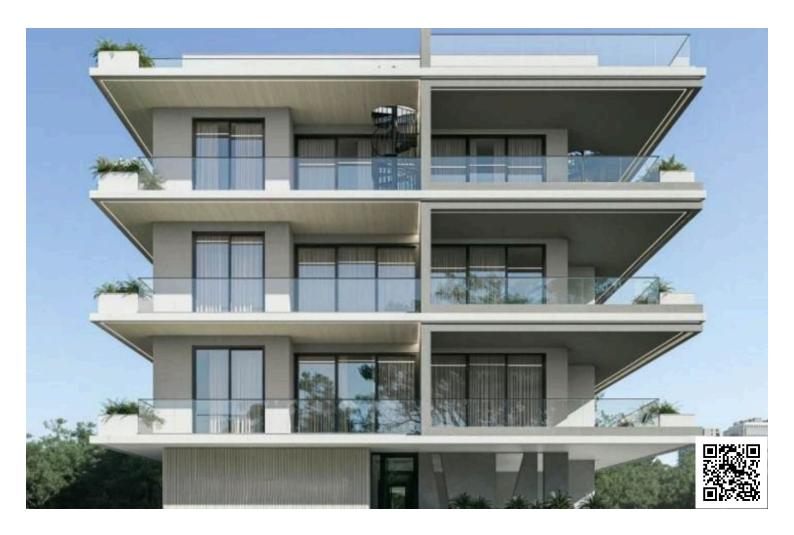

#### **Description**

Modern Apartment with 2 Bedrooms in Aradippou (11776)

For sale is a modern, off-plan apartment located in the vibrant area of Aradippou. This stylish residence offers an internal space of 49.4 m<sup>2</sup>, featuring one comfortable bedroom and one well-designed bathroom. Situated on the third floor of a three-story building, the apartment is accessible by elevator and is designed to meet Energy Efficiency A standards. The property will be ready for occupancy in 2026.

Aradippou is a thriving community known for its blend of urban conveniences and a relaxed atmosphere. Residents enjoy easy access to local amenities, shops, and dining options. The area is also conveniently close to the highway, making commutes and day trips effortless.

This unfurnished apartment is part of a secure, gated complex, ensuring privacy and peace of mind for its residents. Whether you're a first-time buyer or looking for an investment opportunity, this apartment could be the perfect choice.