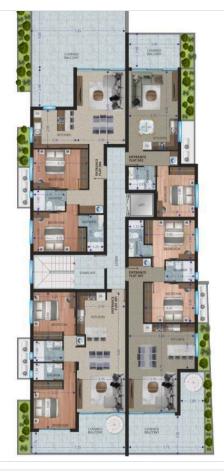

t Energy Efficiency A standards. The property will be ready for occupancy in 2026.

Aradippou is a thriving community known for its blend of urban conveniences and a relaxed atmosphere. Residents enjoy easy access to local amenities, shops, and dining options. The area is also conveniently close to the highway, making commutes and day trips effortless.

This unfurnished apartment is part of a secure, gated complex, ensuring privacy and peace of mind for its residents. Whether you're a first-time buyer or looking for an investment opportunity, this apartment could be the perfect choice.

Don't miss out on the chance to own a contemporary living space in Aradippou. For more information, please contact Lextrus Real Estate, your trusted partner in finding your dream home.





## Floor plans









### **Additional information**

#### **Facilities**

Aircondition, Split system

Elevator

Gated complex

Parking, Covered

Solar photovoltaic panels

Storage

#### **Features**

Bath

Double glazing

Easy access to highway

Easy access to main roads

Electric car charger (provision)

Garden

Thermal insulation

#### **Distances**

**Amenities** 



1 km

Airport



12.8 km

Sea



3.2 km

Schools



190 m

#### Contact us



#### **George Sergiou**





info@lextrusrealestate.com