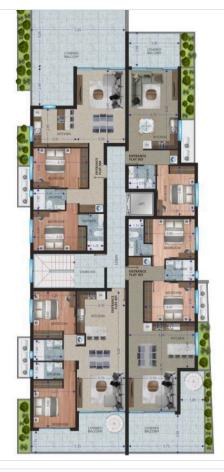

he apartment promises to be energy efficient with an impressive Energy Efficiency rating of A.

Aradippou is a vibrant area known for its friendly community and convenient amenities. Residents enjoy easy access to local shops, restaurants, and recreational facilities. The apartment is also conveniently located near the highway, making it perfect for those commuting or exploring nearby attractions.

The apartment is offered unfurnished, allowing new owners to personalize the space to their taste. The gated complex adds an extra layer of security and peace of mind for residents.

Take advantage of this opportunity to own a stylish and modern apartment in Aradippou. For more information, please contact Lextrus Real Estate. We are here to help you find your dream home!





A

## Floor plans









### **Additional information**

#### **Facilities**

Aircondition, Split system Elevator Gated complex

Parking, Covered Solar photovoltaic panels Storage

**Features** 

Bath Double glazing Easy access to highway

Easy access to main roads Electric car charger (provision) Garden

Thermal insulation

**Distances** 

Amenities Airport Sea

1 km <u>≥</u> 12.8 km ≅ 3.2 km

Schools

190 m

#### Contact us