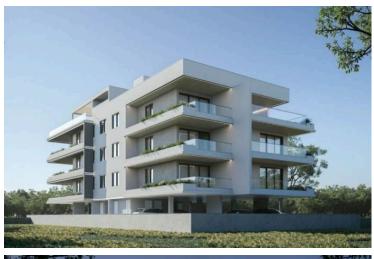

# Modern Apartment with 2 Bedrooms in Aradippou (11774)

• Aradippou, Larnaca

€265,000 +VAT

### **Description**

Modern Apartment with 2 Bedrooms in Aradippou (11774)

For sale is a modern off-plan apartment located in the heart of Aradippou. This two-bedroom, two-bathroom home offers an internal space of 75.05 m2, situated on the second floor of a three-story building with an elevator for easy access. Completed in 2026, the apartment promises to be energy efficient with an impressive Energy Efficiency rating of A.