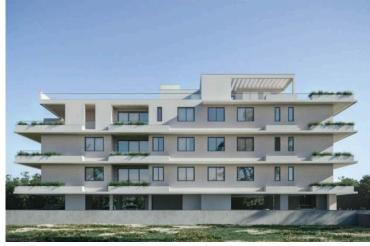

# Modern Apartment with 2 Bedrooms in Aradippou (11774)

• Aradippou, Larnaca

€265,000 +VAT

### **Description**

Modern Apartment with 2 Bedrooms in Aradippou (11774)

For sale is a modern off-plan apartment located in the heart of Aradippou. This two-bedroom, two-bathroom home offers an internal space of 75.05 m2, situated on the second floor of a three-story building with an elevator for easy access. Completed in 2026, the apartment promises to be energy efficient with an impressive Energy Efficiency rating of A.