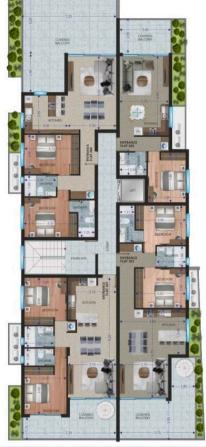

the apartment promises to be energy efficient with an impressive Energy Efficiency rating of A.

Aradippou is a vibrant area known for its friendly community and convenient amenities. Residents enjoy easy access to local shops, restaurants, and recreational facilities. The apartment is also conveniently located near the highway, making it perfect for those commuting or exploring nearby attractions.

The apartment is offered unfurnished, allowing new owners to personalize the space to their taste. The gated complex adds an extra layer of security and peace of mind for residents.

Take advantage of this opportunity to own a stylish and modern apartment in Aradippou. For more information, please contact Lextrus Real Estate. We are here to help you find your dream home!





## Floor plans









### **Additional information**

#### **Facilities**

Aircondition, Split system Elevator Gated complex

Parking, Covered Solar photovoltaic panels Storage

**Features** 

Bath Double glazing Easy access to highway

Easy access to main roads Electric car charger (provision) Garden

Roof garden Thermal insulation

**Distances** 

Amenities Airport Sea

1 km ≥ 12.8 km ≈ 3.2 km

Schools

190 m

#### Contact us