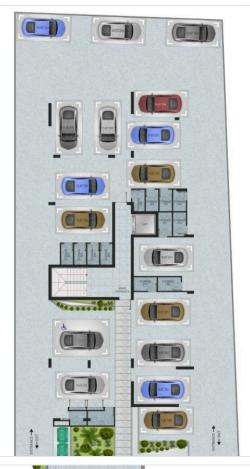

, the apartment promises to be energy efficient with an impressive Energy Efficiency rating of A.

Aradippou is a vibrant area known for its friendly community and convenient amenities. Residents enjoy easy access to local shops, restaurants, and recreational facilities. The apartment is also conveniently located near the highway, making it perfect for those commuting or exploring nearby attractions.

The apartment is offered unfurnished, allowing new owners to personalize the space to their taste. The gated complex adds an extra layer of security and peace of mind for residents.

Take advantage of this opportunity to own a stylish and modern apartment in Aradippou. For more information, please contact Lextrus Real Estate. We are here to help you find your dream home!





## Floor plans









### **Additional information**

#### **Facilities**

Aircondition, Split system Elevator Gated complex

Parking, Covered Solar photovoltaic panels Storage

**Features** 

Bath Double glazing Easy access to highway

Easy access to main roads Electric car charger (provision) Garden

Roof garden Thermal insulation

**Distances** 

Amenities Airport Sea

1 km ≥ 12.8 km ≈ 3.2 km

Schools

190 m

#### Contact us