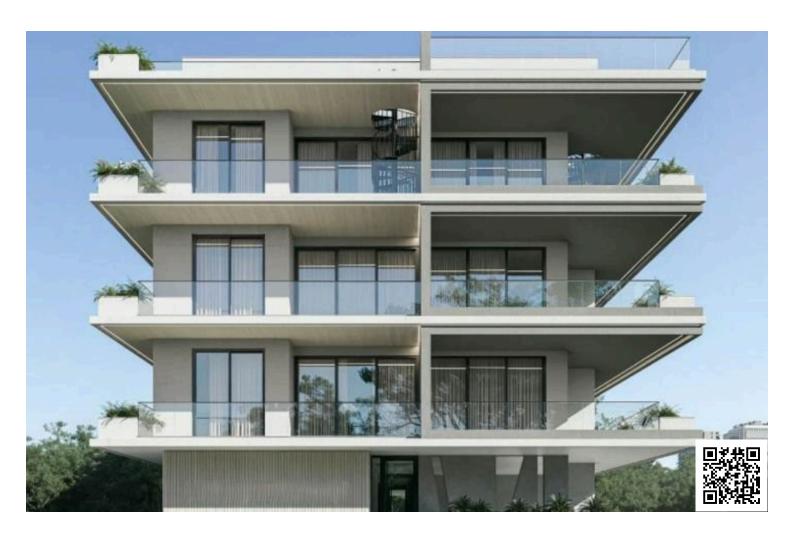

# Modern Apartment with 2 Bedrooms in Aradippou (11774)

• Aradippou, Larnaca

€265,000 +VAT

### **Description**

Modern Apartment with 2 Bedrooms in Aradippou (11774)

For sale is a modern off-plan apartment located in the heart of Aradippou. This two-bedroom, two-bathroom home offers an internal space of 75.05 m2, situated on the second floor of a three-story building with an elevator for easy access. Completed in 2026, the apartment promises to be energy efficient with an impressive Energy Efficiency rating of A.