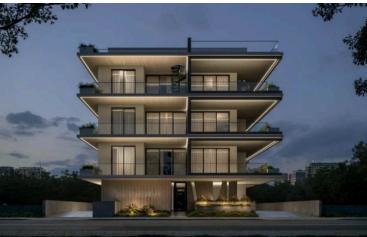

# Modern Apartment with 2 Bedrooms in Aradippou (11774)

• Aradippou, Larnaca

€265,000 +VAT

### **Description**

Modern Apartment with 2 Bedrooms in Aradippou (11774)

For sale is a modern off-plan apartment located in the heart of Aradippou. This two-bedroom, two-bathroom home offers an internal space of 75.05 m2, situated on the second floor of a three-story building with an elevator for easy access. Completed in 2026, the apartment promises to be energy efficient with an impressive Energy Efficiency rating of A.