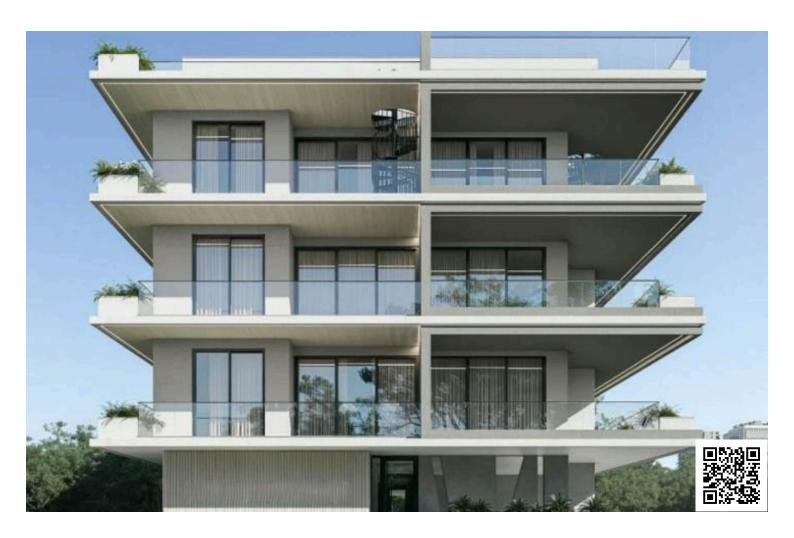

### **Description**

Modern Apartment with 2 Bedrooms in Aradippou (11773)

For sale is a modern off-plan apartment located in the heart of Aradippou. This two-bedroom, two-bathroom home offers an internal space of 75.05 m2, situated on the second floor of a three-story building with an elevator for easy access. Completed in 2026, the apartment promises to be energy efficient with an impressive Energy Efficiency rating of A.

Aradippou is a vibrant area known for its friendly community and convenient amenities. Residents enjoy easy access to local shops, restaurants, and recreational facilities. The apartment is also conveniently located near the highway, making it perfect for those commuting or exploring nearby attractions.

The apartment is offered unfurnished, allowing new owners to personalize the space to their taste. The gated complex adds an extra layer of security and peace of mind for residents.

Take advantage of this opportunity to own a stylish and modern apartment in Aradippou. For more information, please contact Lextrus Real Estate. We are here to help you find your dream home!