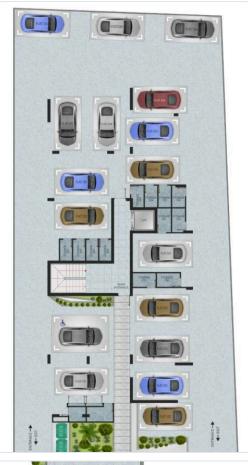

6, the apartment promises to be energy efficient with an impressive Energy Efficiency rating of A.

Aradippou is a vibrant area known for its friendly community and convenient amenities. Residents enjoy easy access to local shops, restaurants, and recreational facilities. The apartment is also conveniently located near the highway, making it perfect for those commuting or exploring nearby attractions.

The apartment is offered unfurnished, allowing new owners to personalize the space to their taste. The gated complex adds an extra layer of security and peace of mind for residents.

Take advantage of this opportunity to own a stylish and modern apartment in Aradippou. For more information, please contact Lextrus Real Estate. We are here to help you find your dream home!





# Floor plans









# **Additional information**

### **Facilities**

Aircondition, Split system Elevator Gated complex

Parking, Covered Solar photovoltaic panels Storage

**Features** 

Bath Double glazing Easy access to highway

Easy access to main roads Electric car charger (provision) Garden

Roof garden Thermal insulation

**Distances** 

Amenities Airport Sea

1 km ≥ 12.8 km ≈ 3.2 km

Schools

190 m

#### Contact us



info@lextrusrealestate.com