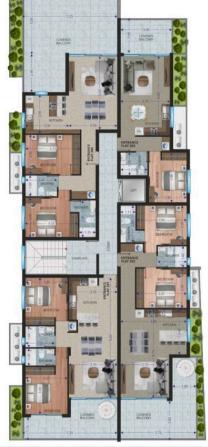

the apartment promises to be energy efficient with an impressive Energy Efficiency rating of A.

Aradippou is a vibrant area known for its friendly community and convenient amenities. Residents enjoy easy access to local shops, restaurants, and recreational facilities. The apartment is also conveniently located near the highway, making it perfect for those commuting or exploring nearby attractions.

The apartment is offered unfurnished, allowing new owners to personalize the space to their taste. The gated complex adds an extra layer of security and peace of mind for residents.

Take advantage of this opportunity to own a stylish and modern apartment in Aradippou. For more information, please contact Lextrus Real Estate. We are here to help you find your dream home!





# Floor plans









# **Additional information**

### **Facilities**

Aircondition, Split system Elevator Gated complex

Parking, Covered Solar photovoltaic panels Storage

**Features** 

Bath Double glazing Easy access to highway

Easy access to main roads Electric car charger (provision) Garden

Roof garden Thermal insulation

**Distances** 

Amenities Airport Sea

1 km ≥ 12.8 km ≈ 3.2 km

Schools

190 m

#### Contact us



info@lextrusrealestate.com