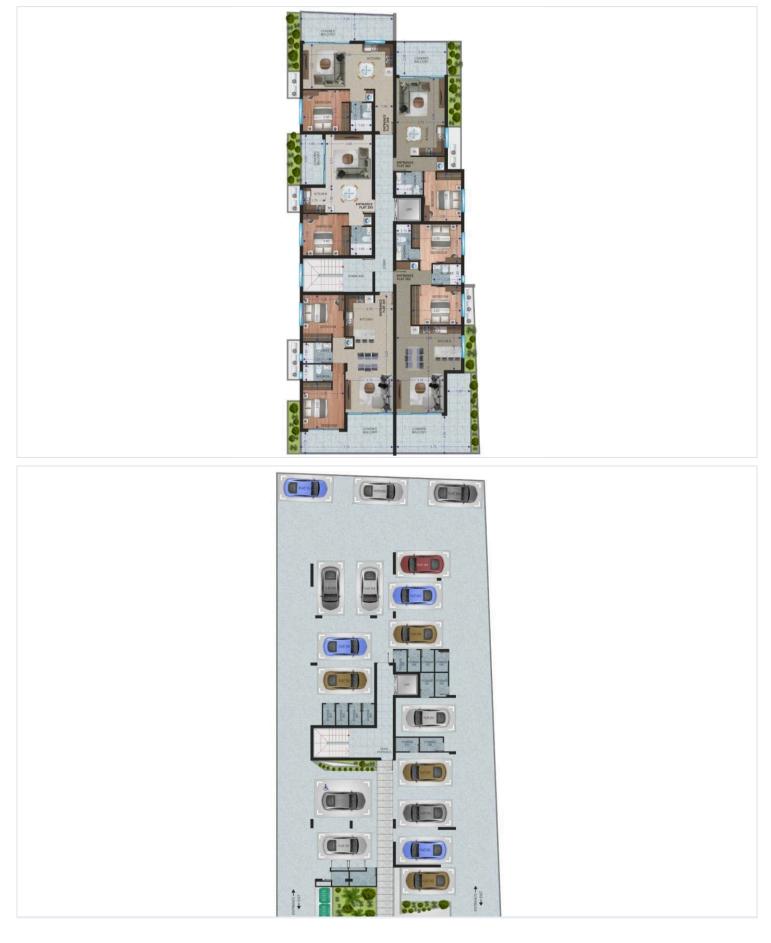

apartment promises to be energy efficient with an impressive Energy Efficiency rating of A.

Aradippou is a vibrant area known for its friendly community and convenient amenities. Residents enjoy easy access to local shops, restaurants, and recreational facilities. The apartment is also conveniently located near the highway, making it perfect for those commuting or exploring nearby attractions.

The apartment is offered unfurnished, allowing new owners to personalize the space to their taste. The gated complex adds an extra layer of security and peace of mind for residents.

Take advantage of this opportunity to own a stylish and modern apartment in Aradippou. For more information, please contact Lextrus Real Estate. We are here to help you find your dream home!





### **Floor plans**







## Additional information

### **Facilities**

| Aircondition, Split system | Elevator                         | Gated complex          |
|----------------------------|----------------------------------|------------------------|
| Parking, Covered           | Solar photovoltaic panels        | Storage                |
| Features                   |                                  |                        |
| Bath                       | Double glazing                   | Easy access to highway |
| Easy access to main roads  | Electric car charger (provision) | Garden                 |
| Thermal insulation         |                                  |                        |
|                            |                                  |                        |

#### Distances