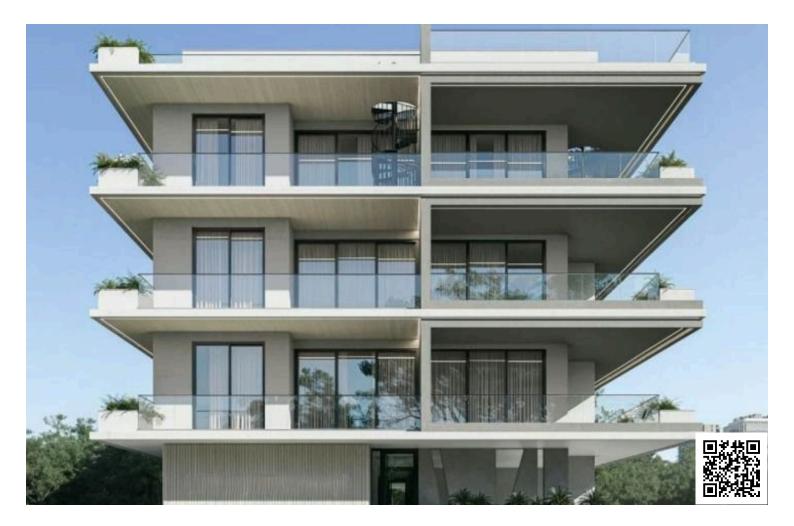

### Description

Modern Apartment with 2 Bedrooms in Aradippou (11771)

For sale is a modern off-plan apartment located in the heart of Aradippou. This two-bedroom, two-bathroom home offers an internal space of 75.05 m2, situated on the second floor of a three-story building with an elevator for easy access. Completed in 2026, the apartment promises to be energy efficient with an impressive Energy Efficiency rating of A.

Aradippou is a vibrant area known for its friendly community and convenient amenities. Residents enjoy easy access to local shops, restaurants, and recreational facilities. The apartment is also conveniently located near the highway, making it perfect for those commuting or exploring nearby attractions.

The apartment is offered unfurnished, allowing new owners to personalize the space to their taste. The gated complex adds an extra layer of security and peace of mind for residents.

Take advantage of this opportunity to own a stylish and modern apartment in Aradippou. For more information, please contact Lextrus Real Estate. We are here to help you find your dream home!