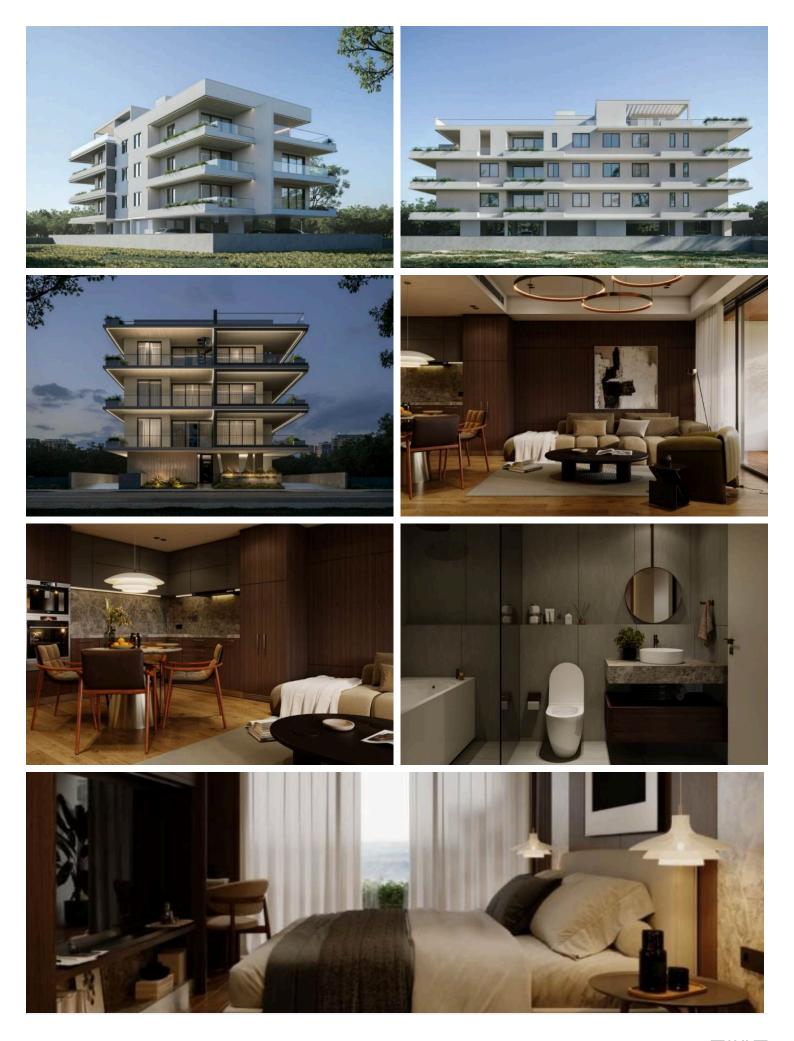

### Description

Modern Apartment with 2 Bedrooms in Aradippou (11771)

For sale is a modern off-plan apartment located in the heart of Aradippou. This two-bedroom, two-bathroom home offers an internal space of 75.05 m2, situated on the second floor of a three-story building with an elevator for easy access. Completed in 2026, the apartment promises to be energy efficient with an impressive Energy Efficiency rating of A.

The apartment is offered unfurnished, allowing new owners to personalize the space to their taste. The gated complex adds an extra layer of security and peace of mind for residents.

Take advantage of this opportunity to own a stylish and modern apartment in Aradippou. For more information, please contact Lextrus Real Estate. We are here to help you find your dream home!