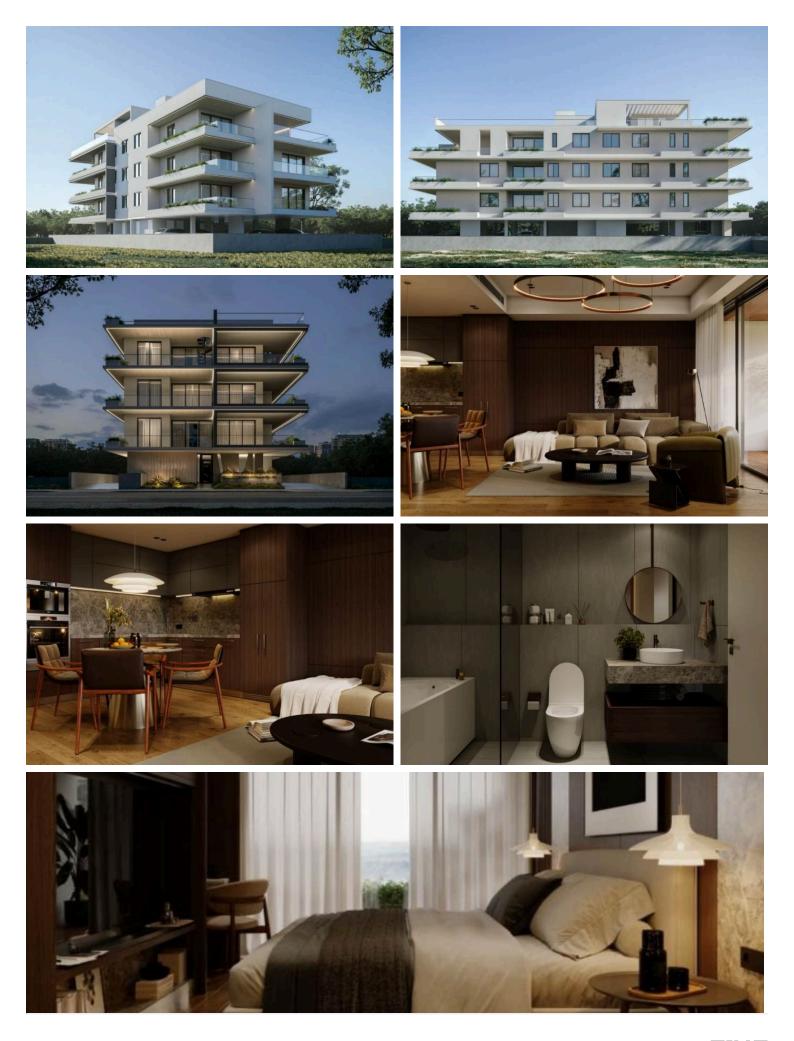

### Description

Modern Apartment with 2 Bedrooms in Aradippou (11771)

For sale is a modern off-plan apartment located in the heart of Aradippou. This two-bedroom, two-bathroom home offers an internal space of 75.05 m2, situated on the second floor of a three-story building with an elevator for easy access. Completed in 2026, the apartment promises to be energy efficient with an impressive Energy Efficiency rating of A.

The apartment is offered unfurnished, allowing new owners to personalize the space to their taste. The gated complex adds an extra layer of security and peace of mind for residents.

Take advantage of this opportunity to own a stylish and modern apartment in Aradippou. For more information, please contact Lextrus Real Estate. We are here to help you find your dream home!