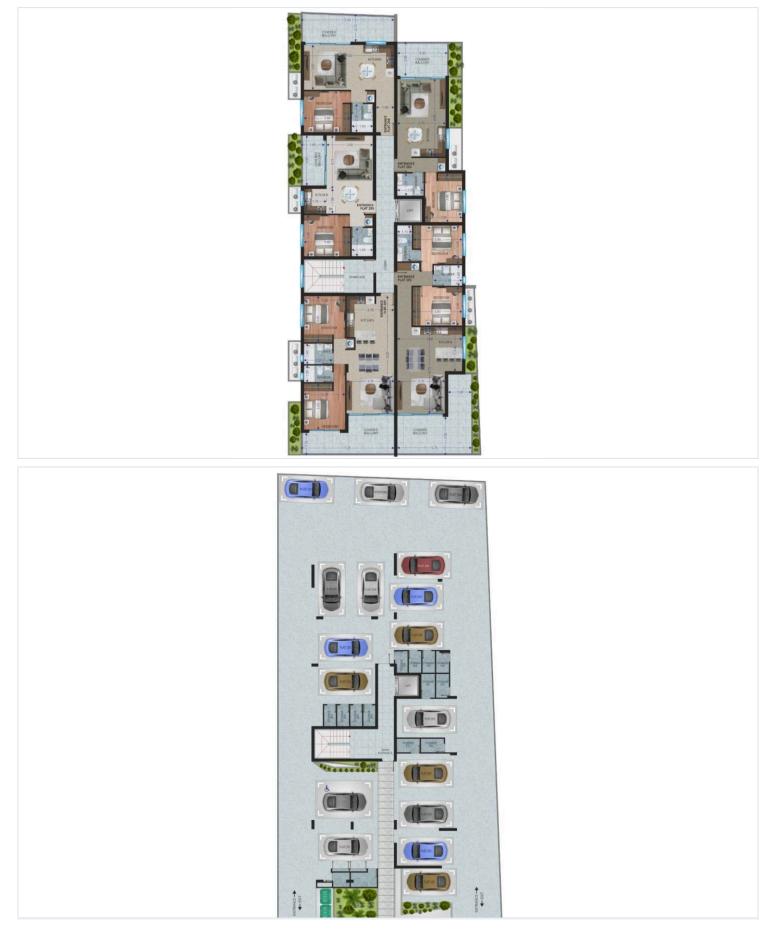

e apartment promises to be energy efficient with an impressive Energy Efficiency rating of A.

Aradippou is a vibrant area known for its friendly community and convenient amenities. Residents enjoy easy access to local shops, restaurants, and recreational facilities. The apartment is also conveniently located near the highway, making it perfect for those commuting or exploring nearby attractions.

The apartment is offered unfurnished, allowing new owners to personalize the space to their taste. The gated complex adds an extra layer of security and peace of mind for residents.

Take advantage of this opportunity to own a stylish and modern apartment in Aradippou. For more information, please contact Lextrus Real Estate. We are here to help you find your dream home!





## **Floor plans**







# Additional information

### **Facilities**

| Aircondition, Split system | Elevator                         | Gated complex          |
|----------------------------|----------------------------------|------------------------|
| Parking, Covered           | Solar photovoltaic panels        | Storage                |
| Features                   |                                  |                        |
| Bath                       | Double glazing                   | Easy access to highway |
| Easy access to main roads  | Electric car charger (provision) | Garden                 |
| Thermal insulation         |                                  |                        |
|                            |                                  |                        |

#### Distances



S