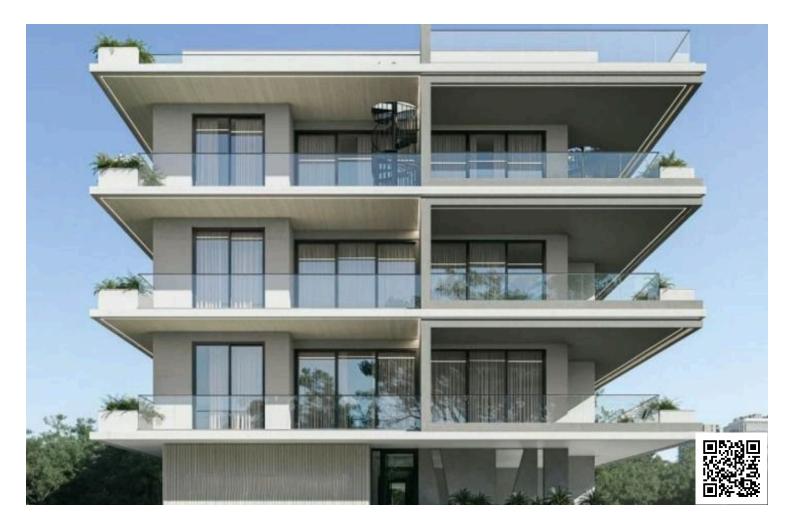

### Description

Modern Apartment with 2 Bedrooms in Aradippou (11771)

For sale is a modern off-plan apartment located in the heart of Aradippou. This two-bedroom, two-bathroom home offers an internal space of 75.05 m2, situated on the second floor of a three-story building with an elevator for easy access. Completed in 2026, the apartment promises to be energy efficient with an impressive Energy Efficiency rating of A.

Aradippou is a vibrant area known for its friendly community and convenient amenities. Residents enjoy easy access to local shops, restaurants, and recreational facilities. The apartment is also conveniently located near the highway, making it perfect for those commuting or exploring nearby attractions.

The apartment is offered unfurnished, allowing new owners to personalize the space to their taste. The gated complex adds an extra layer of security and peace of mind for residents.

Take advantage of this opportunity to own a stylish and modern apartment in Aradippou. For more information, please contact Lextrus Real Estate. We are here to help you find your dream home!