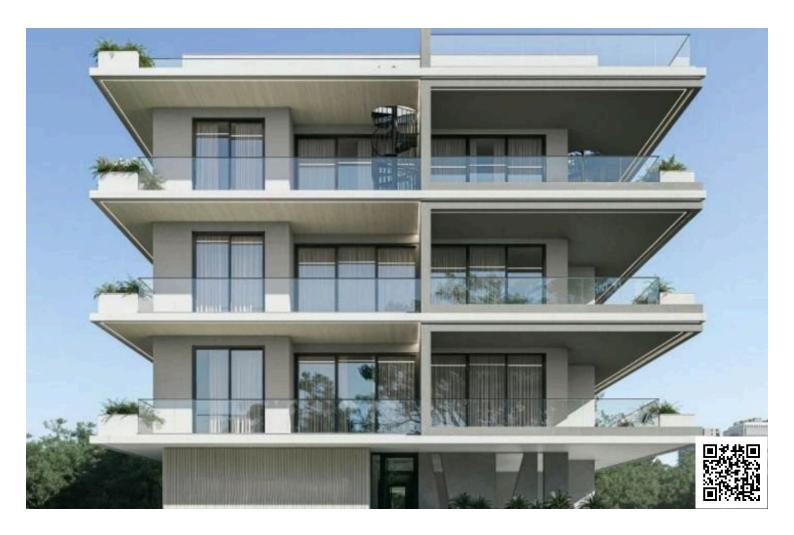

#### **Description**

Modern Unfurnished Apartment with 2 Bedrooms in Aradippou (11770)

For sale is a modern off-plan apartment located in the heart of Aradippou. This two-bedroom, two-bathroom home offers an internal space of 75.05 m2, situated on the second floor of a three-story building with an elevator for easy access. Completed in 2026, the apartment promises to be energy efficient with an impressive Energy Efficiency rating of A.

Aradippou is a vibrant area known for its friendly community and convenient amenities. Residents enjoy easy access to local shops, restaurants, and recreational facilities. The apartment is also conveniently located near the highway, making it perfect for those commuting or exploring nearby attractions.

The apartment is offered unfurnished, allowing new owners to personalize the space to their taste. The gated complex adds an extra layer of security and peace of mind for residents.

Take advantage of this opportunity to own a stylish and modern apartment in Aradippou. For more information, please contact Lextrus Real Estate. We are here to help you find your dream home!