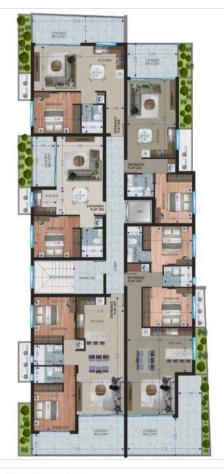

, the apartment promises to be energy efficient with an impressive Energy Efficiency rating of A.

Aradippou is a vibrant area known for its friendly community and convenient amenities. Residents enjoy easy access to local shops, restaurants, and recreational facilities. The apartment is also conveniently located near the highway, making it perfect for those commuting or exploring nearby attractions.

The apartment is offered unfurnished, allowing new owners to personalize the space to their taste. The gated complex adds an extra layer of security and peace of mind for residents.

Take advantage of this opportunity to own a stylish and modern apartment in Aradippou. For more information, please contact Lextrus Real Estate. We are here to help you find your dream home!





## Floor plans









### **Additional information**

#### **Facilities**

Aircondition, Split system

Elevator

Gated complex

Parking, Covered

Solar photovoltaic panels

Storage

#### **Features**

Bath

Double glazing

Easy access to highway

Easy access to main roads

Electric car charger (provision)

Garden

Thermal insulation

#### **Distances**

**Amenities** 



1 km

Airport



12.8 km

Sea



3.2 km

Schools



190 m

#### Contact us



#### **George Sergiou**





info@lextrusrealestate.com