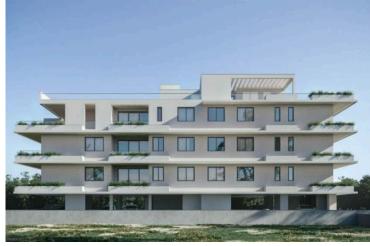

### **Description**

Modern Unfurnished Apartment with 2 Bedrooms in Aradippou (11769)

For sale is a modern off-plan apartment located in the heart of Aradippou. This two-bedroom, two-bathroom home offers an internal space of 75.05 m2, situated on the second floor of a three-story building with an elevator for easy access. Completed in 2026, the apartment promises to be energy efficient with an impressive Energy Efficiency rating of A.

Aradippou is a vibrant area known for its friendly community and convenient amenities. Residents enjoy easy access to local shops, restaurants, and recreational facilities. The apartment is also conveniently located near the highway, making it perfect for those commuting or exploring nearby attractions.

The apartment is offered unfurnished, allowing new owners to personalize the space to their taste. The gated complex adds an extra layer of security and peace of mind for residents.

Take advantage of this opportunity to own a stylish and modern apartment in Aradippou. For more information, please contact Lextrus Real Estate. We are here to help you find your dream home!