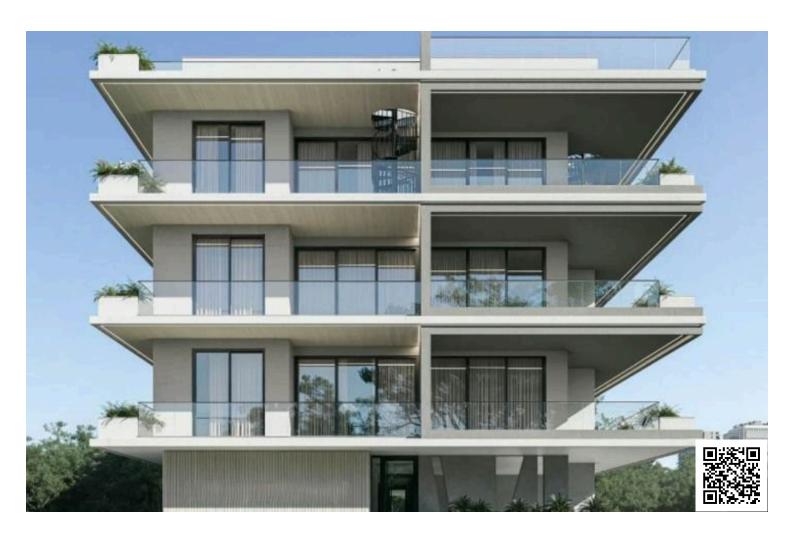

### **Description**

Modern Unfurnished Apartment with 2 Bedrooms in Aradippou (11769)

For sale is a modern off-plan apartment located in the heart of Aradippou. This two-bedroom, two-bathroom home offers an internal space of 75.05 m2, situated on the second floor of a three-story building with an elevator for easy access. Completed in 2026, the apartment promises to be energy efficient with an impressive Energy Efficiency rating of A.

Aradippou is a vibrant area known for its friendly community and convenient amenities. Residents enjoy easy access to local shops, restaurants, and recreational facilities. The apartment is also conveniently located near the highway, making it perfect for those commuting or exploring nearby attractions.

The apartment is offered unfurnished, allowing new owners to personalize the space to their taste. The gated complex adds an extra layer of security and peace of mind for residents.

Take advantage of this opportunity to own a stylish and modern apartment in Aradippou. For more information, please contact Lextrus Real Estate. We are here to help you find your dream home!