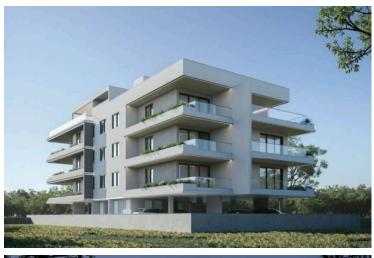

### **Description**

Modern Unfurnished Apartment with 2 Bedrooms in Aradippou (11769)

For sale is a modern off-plan apartment located in the heart of Aradippou. This two-bedroom, two-bathroom home offers an internal space of 75.05 m2, situated on the second floor of a three-story building with an elevator for easy access. Completed in 2026, the apartment promises to be energy efficient with an impressive Energy Efficiency rating of A.

Aradippou is a vibrant area known for its friendly community and convenient amenities. Residents enjoy easy access to local shops, restaurants, and recreational facilities. The apartment is also conveniently located near the highway, making it perfect for those commuting or exploring nearby attractions.

The apartment is offered unfurnished, allowing new owners to personalize the space to their taste. The gated complex adds an extra layer of security and peace of mind for residents.

Take advantage of this opportunity to own a stylish and modern apartment in Aradippou. For more information, please contact Lextrus Real Estate. We are here to help you find your dream home!