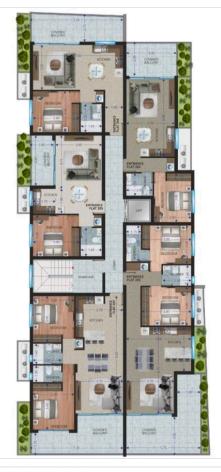

, the apartment promises to be energy efficient with an impressive Energy Efficiency rating of A.

Aradippou is a vibrant area known for its friendly community and convenient amenities. Residents enjoy easy access to local shops, restaurants, and recreational facilities. The apartment is also conveniently located near the highway, making it perfect for those commuting or exploring nearby attractions.

The apartment is offered unfurnished, allowing new owners to personalize the space to their taste. The gated complex adds an extra layer of security and peace of mind for residents.

Take advantage of this opportunity to own a stylish and modern apartment in Aradippou. For more information, please contact Lextrus Real Estate. We are here to help you find your dream home!





## Floor plans









### **Additional information**

#### **Facilities**

Aircondition, Split system Elevator

Parking, Covered Solar photovoltaic panels Storage

**Features** 

Bath Double glazing Easy access to highway

Gated complex

Easy access to main roads Electric car charger (provision) Garden

Thermal insulation

**Distances** 

Amenities Airport Sea

1 km **≥** 12.8 km **≅** 3.2 km

Schools

190 m

#### Contact us



info@lextrusrealestate.com