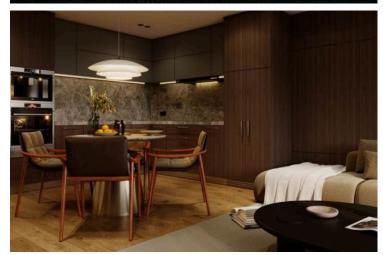

### **Description**

Modern Unfurnished Apartment with 2 Bedrooms in Aradippou (11769)

For sale is a modern off-plan apartment located in the heart of Aradippou. This two-bedroom, two-bathroom home offers an internal space of 75.05 m2, situated on the second floor of a three-story building with an elevator for easy access. Completed in 2026, the apartment promises to be energy efficient with an impressive Energy Efficiency rating of A.