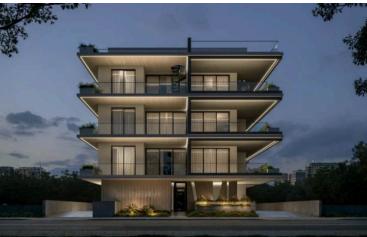

### **Description**

Modern Unfurnished Apartment with 2 Bedrooms in Aradippou (11769)

For sale is a modern off-plan apartment located in the heart of Aradippou. This two-bedroom, two-bathroom home offers an internal space of 75.05 m2, situated on the second floor of a three-story building with an elevator for easy access. Completed in 2026, the apartment promises to be energy efficient with an impressive Energy Efficiency rating of A.

Aradippou is a vibrant area known for its friendly community and convenient amenities. Residents enjoy easy access to local shops, restaurants, and recreational facilities. The apartment is also conveniently located near the highway, making it perfect for those commuting or exploring nearby attractions.

The apartment is offered unfurnished, allowing new owners to personalize the space to their taste. The gated complex adds an extra layer of security and peace of mind for residents.

Take advantage of this opportunity to own a stylish and modern apartment in Aradippou. For more information, please contact Lextrus Real Estate. We are here to help you find your dream home!