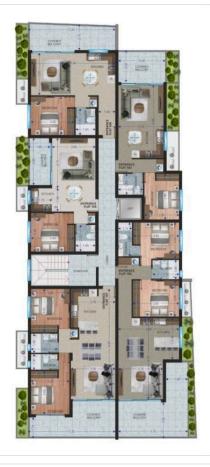

kitchen, bedroom, and bathroom. The apartment is unfurnished, giving you the freedom to style it exactly how you like.

The property is part of a secure, gated complex, offering privacy and peace of mind to residents. Whether you're looking for your first home, a smart investment, or a convenient city pad, this apartment is a fantastic choice.

### Location:

Situated in a quiet yet central part of Aradippou, you'll enjoy easy access to everyday essentials like shops, cafes, restaurants, and beautiful parks. The highway is just minutes away, providing quick connections to nearby cities and beaches. Aradippou is well-known for its welcoming community and relaxed, suburban atmosphere – ideal for both professionals and small families.

Key Features:

1 Bedroom, 1 Bathroom





# Floor plans









# **Additional information**

# **Facilities**

Aircondition, Split system

Elevator

Gated complex

Parking, Covered

Solar photovoltaic panels

Storage

# **Features**

Bath

Double glazing

Easy access to highway

Easy access to main roads

Electric car charger (provision)

Garden

Thermal insulation

# **Distances**

**Amenities** 

1 km

Airport

12.8 km

Sea

3.2 km

Schools



190 m

# Contact us



### **George Sergiou**

(+357) 94055813



info@lextrusrealestate.com