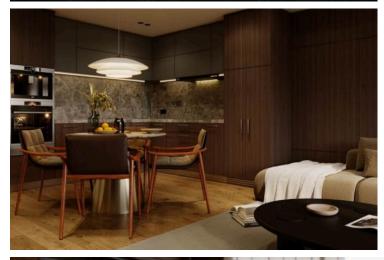

Inside, you'll find a bright open-plan layout that easily accommodates a comfortable living room, kitchen, bedroom, and bathroom. The apartment is unfurnished, giving you the freedom to style it exactly how you like.