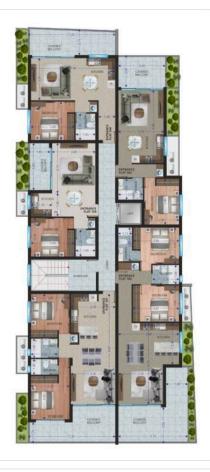

kitchen, bedroom, and bathroom. The apartment is unfurnished, giving you the freedom to style it exactly how you like.

The property is part of a secure, gated complex, offering privacy and peace of mind to residents. Whether you're looking for your first home, a smart investment, or a convenient city pad, this apartment is a fantastic choice.

### Location:

Situated in a quiet yet central part of Aradippou, you'll enjoy easy access to everyday essentials like shops, cafes, restaurants, and beautiful parks. The highway is just minutes away, providing quick connections to nearby cities and beaches. Aradippou is well-known for its welcoming community and relaxed, suburban atmosphere – ideal for both professionals and small families.

Key Features:

1 Bedroom, 1 Bathroom





# Floor plans









# **Additional information**

# **Facilities**

Aircondition, Split system

Elevator

Gated complex

Parking, Covered

Solar photovoltaic panels

Storage

## **Features**

Bath

Double glazing

Easy access to highway

Easy access to main roads

Electric car charger (provision)

Garden

Thermal insulation

# **Distances**

**Amenities** 



1 km

Airport



12.8 km

Sea



3.2 km

Schools



190 m

# Contact us



### **George Sergiou**





info@lextrusrealestate.com