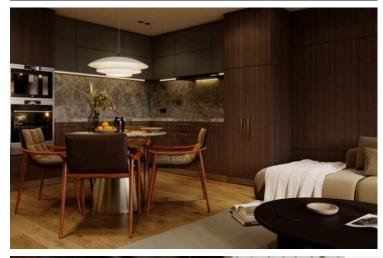

Inside, you'll find a bright open-plan layout that easily accommodates a comfortable living room, kitchen, bedroom, and bathroom. The apartment is unfurnished, giving you the freedom to style it exactly how you like.

Key Features:

1 Bedroom, 1 Bathroom