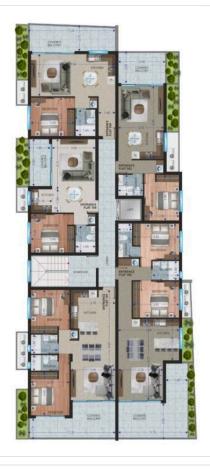

kitchen, bedroom, and bathroom. The apartment is unfurnished, giving you the freedom to style it exactly how you like.

The property is part of a secure, gated complex, offering privacy and peace of mind to residents. Whether you're looking for your first home, a smart investment, or a convenient city pad, this apartment is a fantastic choice.

### Location:

Situated in a quiet yet central part of Aradippou, you'll enjoy easy access to everyday essentials like shops, cafes, restaurants, and beautiful parks. The highway is just minutes away, providing quick connections to nearby cities and beaches. Aradippou is well-known for its welcoming community and relaxed, suburban atmosphere – ideal for both professionals and small families.

Key Features:

1 Bedroom, 1 Bathroom





# Floor plans









# **Additional information**

# **Facilities**

Aircondition, Split system Elevator

Gated complex

Parking, Covered

Solar photovoltaic panels

Storage

# **Features**

Bath

Double glazing

Easy access to highway

Easy access to main roads

Electric car charger (provision)

Garden

Thermal insulation

# **Distances**

**Amenities** 

1 km

Airport

12.8 km

Sea

3.2 km

Schools



190 m

# Contact us



### **George Sergiou**

(+357) 94055813



info@lextrusrealestate.com