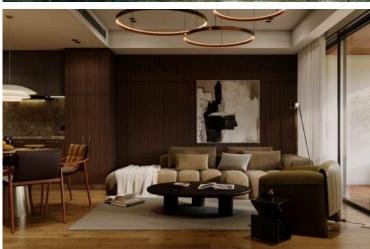

Inside, you'll find a bright open-plan layout that easily accommodates a comfortable living room, kitchen, bedroom, and bathroom. The apartment is unfurnished, giving you the freedom to style it exactly how you like.

Key Features:

1 Bedroom, 1 Bathroom