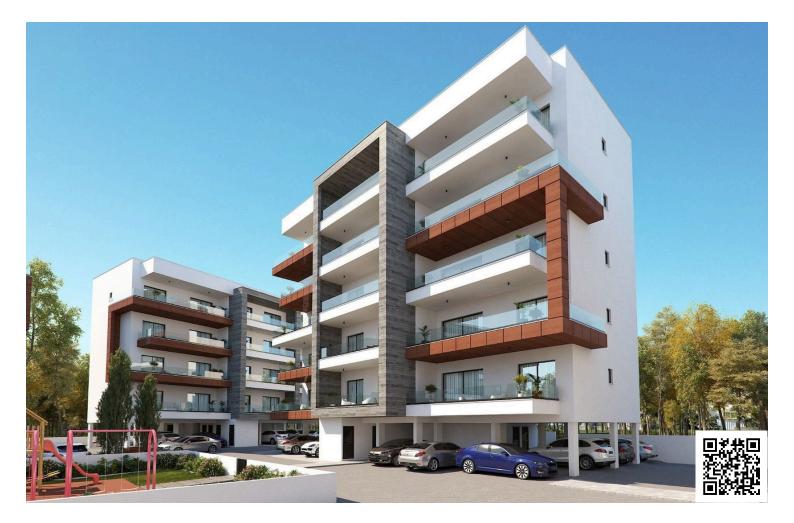

#### Description

Price: €165,000 + VAT Status: Off-Plan | Estimated Delivery: June 2027 Location: Ypsonas, Limassol, Cyprus

Discover contemporary living at its finest in this beautifully designed 1-bedroom apartment situated on the 2nd floor of an exclusive 5-storey gated complex in Ypsonas, Limassol. Offering a perfect blend of comfort, style, and practicality, this residence is ideal for families, professionals, and investors alike.

Key Features:

Spacious Layout: 1 bright living room, 1 modern kitchen combined with dining area

Bedrooms: 1 bedroom | Bathrooms: 1 bathroom | Internal : 51 sq.m | Veranda 17 sq.m

Parking: 1 covered parking space + private storage room

Energy Efficiency: Class A, with provisions for air conditioning, heating, CCTV, and energy-efficient doors/windows

Construction Quality: Reinforced concrete structure, aluminium window frames, and elegant ceramic tiles

Security: Automated entrance gate and CCTV provision for ultimate peace of mind