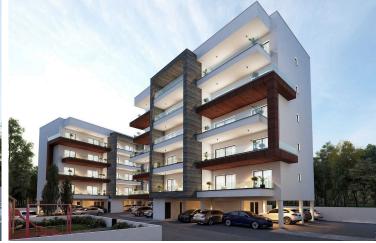

#### Description

Price: €165,000 + VAT Status: Off-Plan | Estimated Delivery: June 2027 Location: Ypsonas, Limassol, Cyprus

Discover contemporary living at its finest in this beautifully designed 1-bedroom apartment situated on the 2nd floor of an exclusive 5-storey gated complex in Ypsonas, Limassol. Offering a perfect blend of comfort, style, and practicality, this residence is ideal for families, professionals, and investors alike.

Key Features:

Spacious Layout: 1 bright living room, 1 modern kitchen combined with dining area

Bedrooms: 1 bedroom | Bathrooms: 1 bathroom | Internal : 51 sq.m | Veranda 17 sq.m

Parking: 1 covered parking space + private storage room

Energy Efficiency: Class A, with provisions for air conditioning, heating, CCTV, and energy-efficient doors/windows

Construction Quality: Reinforced concrete structure, aluminium window frames, and elegant ceramic tiles

Security: Automated entrance gate and CCTV provision for ultimate peace of mind