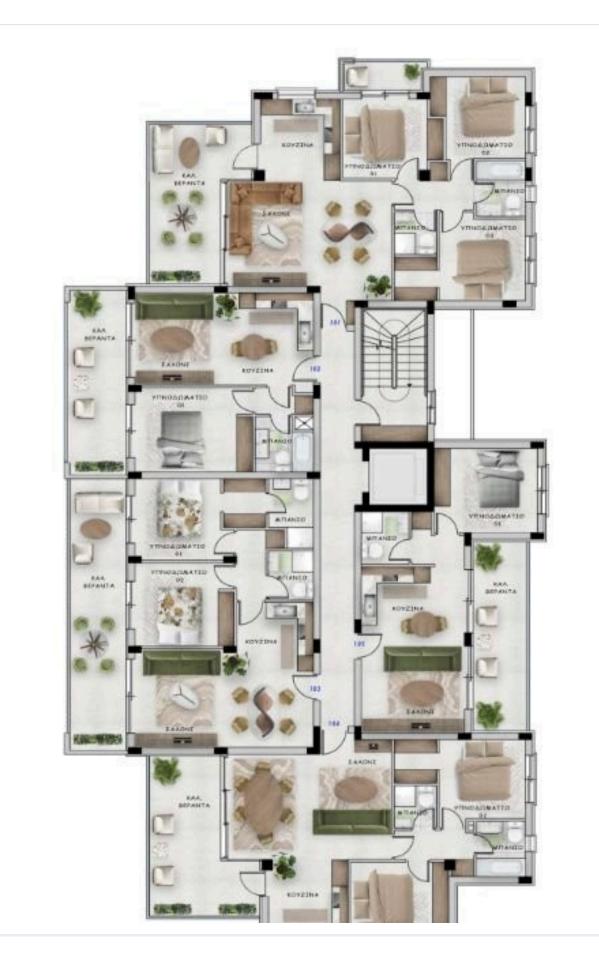

### **Floor plans**

Key Features:

Spacious Layout: 1 bright living room, 1 modern kitchen combined with dining area

Bedrooms: 1 bedroom | Bathrooms: 1 bathroom | Internal : 51 sq.m | Veranda 17 sq.m

Parking: 1 covered parking space + private storage room