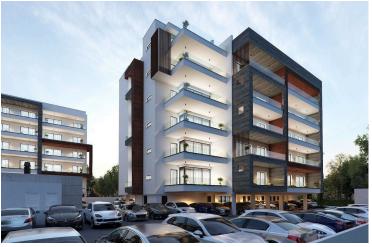

#### Description

Price: €165,000 + VAT Status: Off-Plan | Estimated Delivery: June 2027 Location: Ypsonas, Limassol, Cyprus

Discover contemporary living at its finest in this beautifully designed 1-bedroom apartment situated on the 2nd floor of an exclusive 5-storey gated complex in Ypsonas, Limassol. Offering a perfect blend of comfort, style, and practicality, this residence is ideal for families, professionals, and investors alike.

Key Features:

Spacious Layout: 1 bright living room, 1 modern kitchen combined with dining area

Bedrooms: 1 bedroom | Bathrooms: 1 bathroom | Internal : 51 sq.m | Veranda 17 sq.m

Parking: 1 covered parking space + private storage room

Energy Efficiency: Class A, with provisions for air conditioning, heating, CCTV, and energy-efficient doors/windows

Construction Quality: Reinforced concrete structure, aluminium window frames, and elegant ceramic tiles

Security: Automated entrance gate and CCTV provision for ultimate peace of mind