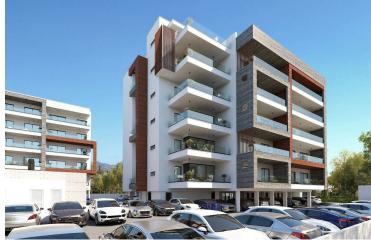

#### Description

Price: €165,000 + VAT Status: Off-Plan | Estimated Delivery: June 2027 Location: Ypsonas, Limassol, Cyprus

Discover contemporary living at its finest in this beautifully designed 1-bedroom apartment situated on the 2nd floor of an exclusive 5-storey gated complex in Ypsonas, Limassol. Offering a perfect blend of comfort, style, and practicality, this residence is ideal for families, professionals, and investors alike.

Key Features:

Spacious Layout: 1 bright living room, 1 modern kitchen combined with dining area

Bedrooms: 1 bedroom | Bathrooms: 1 bathroom | Internal : 51 sq.m | Veranda 17 sq.m

Parking: 1 covered parking space + private storage room

Energy Efficiency: Class A, with provisions for air conditioning, heating, CCTV, and energy-efficient doors/windows

Construction Quality: Reinforced concrete structure, aluminium window frames, and elegant ceramic tiles

Security: Automated entrance gate and CCTV provision for ultimate peace of mind