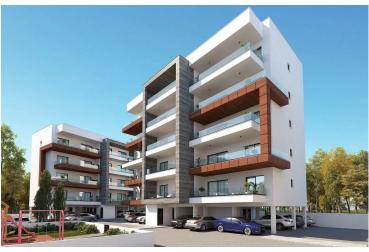

## **Description**

Price: €255,000 + VAT

Status: Off-Plan | Estimated Delivery: June 2027

Location: Ypsonas, Limassol, Cyprus

Discover contemporary living at its finest in this beautifully designed 2-bedroom apartment situated on the 1st floor of an exclusive 5-storey gated complex in Ypsonas, Limassol. Offering a perfect blend of comfort, style, and practicality, this residence is ideal for families, professionals, and investors alike.

Key Features:

Spacious Layout: 1 bright living room, 1 modern kitchen combined with dining area

Bedrooms: 2 bedroom | Bathrooms: 2 bathroom | Internal : 81 sq.m | Veranda 21 sq.m

Parking: 1 covered parking space + private storage room