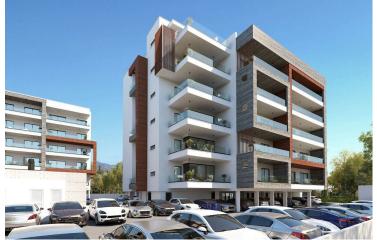

## **Description**

Price: €255,000 + VAT

Status: Off-Plan | Estimated Delivery: June 2027

Location: Ypsonas, Limassol, Cyprus

Discover contemporary living at its finest in this beautifully designed 2-bedroom apartment situated on the 1st floor of an exclusive 5-storey gated complex in Ypsonas, Limassol. Offering a perfect blend of comfort, style, and practicality, this residence is ideal for families, professionals, and investors alike.

Key Features:

Spacious Layout: 1 bright living room, 1 modern kitchen combined with dining area

Bedrooms: 2 bedroom | Bathrooms: 2 bathroom | Internal : 81 sq.m | Veranda 21 sq.m

Parking: 1 covered parking space + private storage room