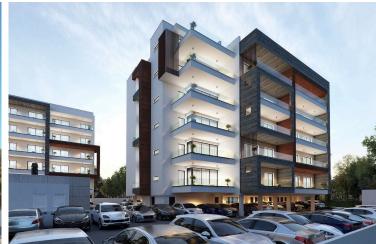

## **Description**

Price: €255,000 + VAT

Status: Off-Plan | Estimated Delivery: June 2027

Location: Ypsonas, Limassol, Cyprus

Discover contemporary living at its finest in this beautifully designed 2-bedroom apartment situated on the 1st floor of an exclusive 5-storey gated complex in Ypsonas, Limassol. Offering a perfect blend of comfort, style, and practicality, this residence is ideal for families, professionals, and investors alike.

Key Features:

Spacious Layout: 1 bright living room, 1 modern kitchen combined with dining area

Bedrooms: 2 bedroom | Bathrooms: 2 bathroom | Internal : 81 sq.m | Veranda 21 sq.m

Parking: 1 covered parking space + private storage room