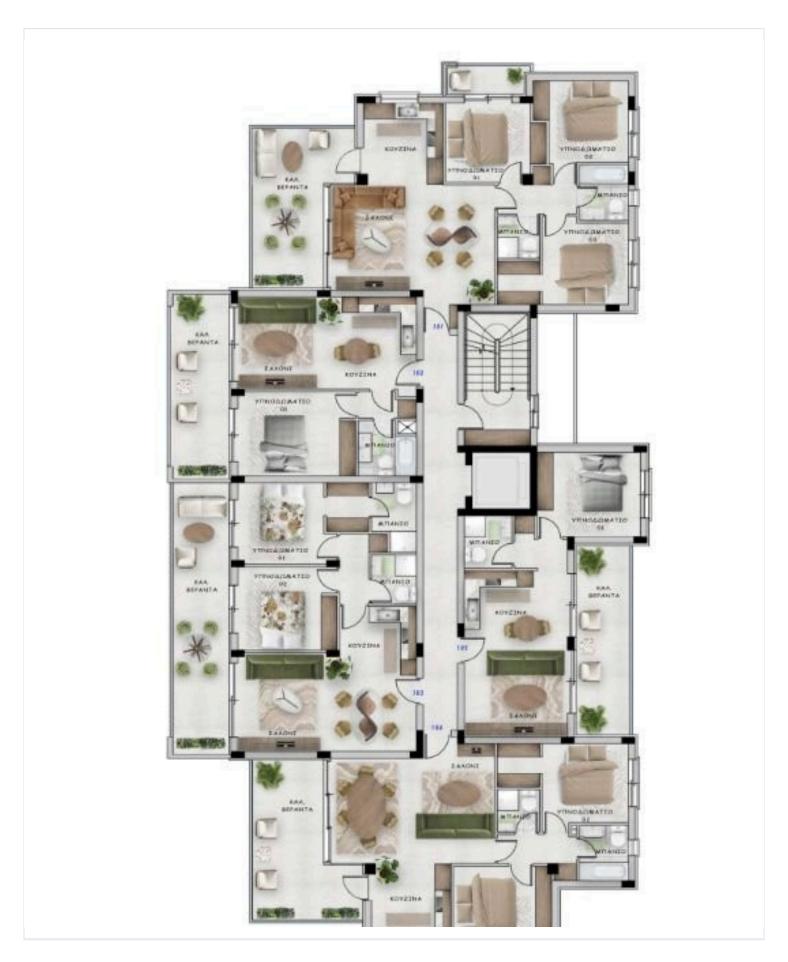

# Floor plans

Key Features:

Spacious Layout: 1 bright living room, 1 modern kitchen combined with dining area

Bedrooms: 2 bedroom | Bathrooms: 2 bathroom | Internal : 81 sq.m | Veranda 21 sq.m

Parking: 1 covered parking space + private storage room