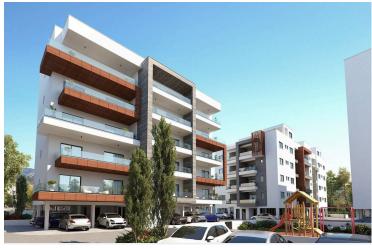

## **Description**

Price: €255,000 + VAT

Status: Off-Plan | Estimated Delivery: June 2027

Location: Ypsonas, Limassol, Cyprus

Discover contemporary living at its finest in this beautifully designed 2-bedroom apartment situated on the 1st floor of an exclusive 5-storey gated complex in Ypsonas, Limassol. Offering a perfect blend of comfort, style, and practicality, this residence is ideal for families, professionals, and investors alike.

Key Features:

Spacious Layout: 1 bright living room, 1 modern kitchen combined with dining area

Bedrooms: 2 bedroom | Bathrooms: 2 bathroom | Internal : 81 sq.m | Veranda 21 sq.m

Parking: 1 covered parking space + private storage room