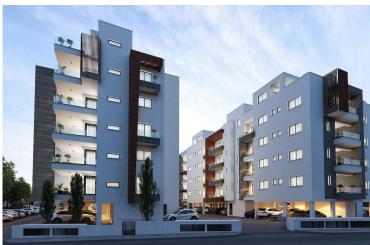

## **Description**

Price: €255,000 + VAT

Status: Off-Plan | Estimated Delivery: June 2027

Location: Ypsonas, Limassol, Cyprus

Discover contemporary living at its finest in this beautifully designed 2-bedroom apartment situated on the 1st floor of an exclusive 5-storey gated complex in Ypsonas, Limassol. Offering a perfect blend of comfort, style, and practicality, this residence is ideal for families, professionals, and investors alike.

Key Features:

Spacious Layout: 1 bright living room, 1 modern kitchen combined with dining area

Bedrooms: 2 bedroom | Bathrooms: 2 bathroom | Internal : 81 sq.m | Veranda 21 sq.m

Parking: 1 covered parking space + private storage room