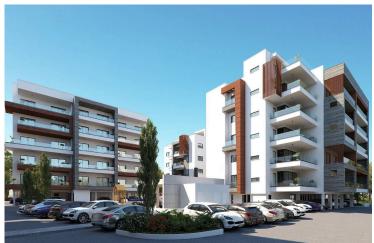

## **Description**

Price: €255,000 + VAT

Status: Off-Plan | Estimated Delivery: June 2027

Location: Ypsonas, Limassol, Cyprus

Discover contemporary living at its finest in this beautifully designed 2-bedroom apartment situated on the 1st floor of an exclusive 5-storey gated complex in Ypsonas, Limassol. Offering a perfect blend of comfort, style, and practicality, this residence is ideal for families, professionals, and investors alike.

Key Features:

Spacious Layout: 1 bright living room, 1 modern kitchen combined with dining area

Bedrooms: 2 bedroom | Bathrooms: 2 bathroom | Internal : 81 sq.m | Veranda 21 sq.m

Parking: 1 covered parking space + private storage room