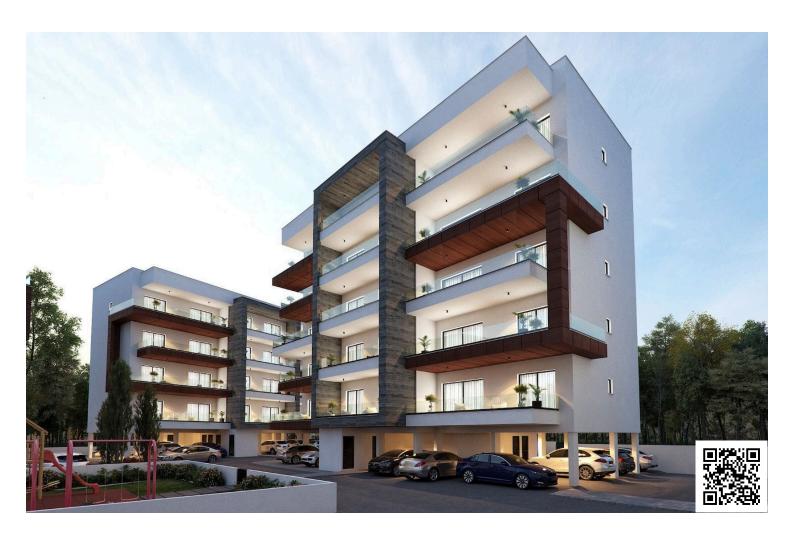

## **Description**

Price: €255,000 + VAT

Status: Off-Plan | Estimated Delivery: June 2027

Location: Ypsonas, Limassol, Cyprus

Discover contemporary living at its finest in this beautifully designed 2-bedroom apartment situated on the 1st floor of an exclusive 5-storey gated complex in Ypsonas, Limassol. Offering a perfect blend of comfort, style, and practicality, this residence is ideal for families, professionals, and investors alike.

Key Features:

Spacious Layout: 1 bright living room, 1 modern kitchen combined with dining area

Bedrooms: 2 bedroom | Bathrooms: 2 bathroom | Internal : 81 sq.m | Veranda 21 sq.m

Parking: 1 covered parking space + private storage room

Energy Efficiency: Class A, with provisions for air conditioning, heating, CCTV, and energy-efficient doors/windows

Construction Quality: Reinforced concrete structure, aluminium window frames, and elegant ceramic tiles

Security: Automated entrance gate and CCTV provision for ultimate peace of mind