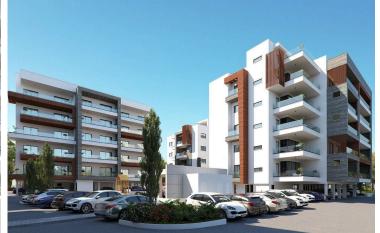

### Description

Price: €250,000 + VAT Status: Off-Plan | Estimated Delivery: June 2027 Location: Ypsonas, Limassol, Cyprus

Discover contemporary living at its finest in this beautifully designed 2-bedroom apartment situated on the 1st floor of an exclusive 5-storey gated complex in Ypsonas, Limassol. Offering a perfect blend of comfort, style, and practicality, this residence is ideal for families, professionals, and investors alike.

Key Features:

Spacious Layout: 1 bright living room, 1 modern kitchen combined with dining area

Bedrooms: 2 bedroom | Bathrooms: 2 bathroom | Internal : 74 sq.m | Veranda 24 sq.m

Parking: 1 covered parking space + private storage room