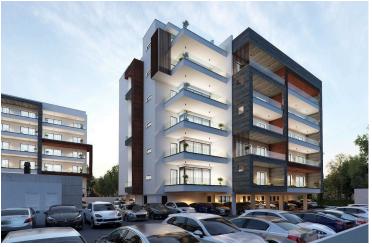

### Description

Price: €250,000 + VAT Status: Off-Plan | Estimated Delivery: June 2027 Location: Ypsonas, Limassol, Cyprus

Discover contemporary living at its finest in this beautifully designed 2-bedroom apartment situated on the 1st floor of an exclusive 5-storey gated complex in Ypsonas, Limassol. Offering a perfect blend of comfort, style, and practicality, this residence is ideal for families, professionals, and investors alike.

Key Features:

Spacious Layout: 1 bright living room, 1 modern kitchen combined with dining area

Bedrooms: 2 bedroom | Bathrooms: 2 bathroom | Internal : 74 sq.m | Veranda 24 sq.m

Parking: 1 covered parking space + private storage room

Energy Efficiency: Class A, with provisions for air conditioning, heating, CCTV, and energy-efficient doors/windows

Construction Quality: Reinforced concrete structure, aluminium window frames, and elegant ceramic tiles

Security: Automated entrance gate and CCTV provision for ultimate peace of mind