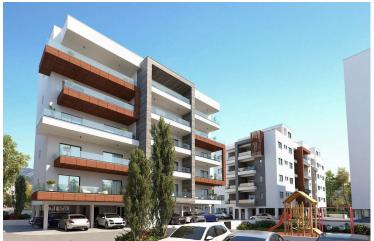

### Description

Price: €250,000 + VAT Status: Off-Plan | Estimated Delivery: June 2027 Location: Ypsonas, Limassol, Cyprus

Discover contemporary living at its finest in this beautifully designed 2-bedroom apartment situated on the 1st floor of an exclusive 5-storey gated complex in Ypsonas, Limassol. Offering a perfect blend of comfort, style, and practicality, this residence is ideal for families, professionals, and investors alike.

Key Features:

Spacious Layout: 1 bright living room, 1 modern kitchen combined with dining area

Bedrooms: 2 bedroom | Bathrooms: 2 bathroom | Internal : 74 sq.m | Veranda 24 sq.m

Parking: 1 covered parking space + private storage room