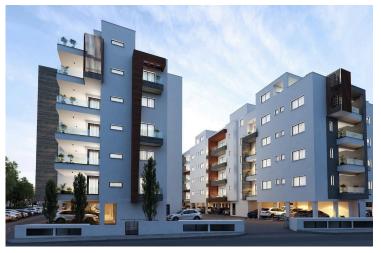

### Description

Price: €250,000 + VAT Status: Off-Plan | Estimated Delivery: June 2027 Location: Ypsonas, Limassol, Cyprus

Discover contemporary living at its finest in this beautifully designed 2-bedroom apartment situated on the 1st floor of an exclusive 5-storey gated complex in Ypsonas, Limassol. Offering a perfect blend of comfort, style, and practicality, this residence is ideal for families, professionals, and investors alike.

Key Features:

Spacious Layout: 1 bright living room, 1 modern kitchen combined with dining area

Bedrooms: 2 bedroom | Bathrooms: 2 bathroom | Internal : 74 sq.m | Veranda 24 sq.m

Parking: 1 covered parking space + private storage room