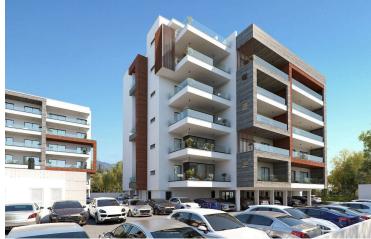

### Description

Price: €250,000 + VAT Status: Off-Plan | Estimated Delivery: June 2027 Location: Ypsonas, Limassol, Cyprus

Discover contemporary living at its finest in this beautifully designed 2-bedroom apartment situated on the 1st floor of an exclusive 5-storey gated complex in Ypsonas, Limassol. Offering a perfect blend of comfort, style, and practicality, this residence is ideal for families, professionals, and investors alike.

Key Features:

Spacious Layout: 1 bright living room, 1 modern kitchen combined with dining area

Bedrooms: 2 bedroom | Bathrooms: 2 bathroom | Internal : 74 sq.m | Veranda 24 sq.m

Parking: 1 covered parking space + private storage room

Energy Efficiency: Class A, with provisions for air conditioning, heating, CCTV, and energy-efficient doors/windows

Construction Quality: Reinforced concrete structure, aluminium window frames, and elegant ceramic tiles

Security: Automated entrance gate and CCTV provision for ultimate peace of mind