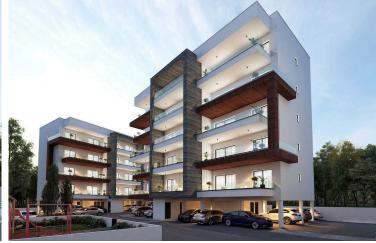

### Description

Price: €250,000 + VAT Status: Off-Plan | Estimated Delivery: June 2027 Location: Ypsonas, Limassol, Cyprus

Discover contemporary living at its finest in this beautifully designed 2-bedroom apartment situated on the 1st floor of an exclusive 5-storey gated complex in Ypsonas, Limassol. Offering a perfect blend of comfort, style, and practicality, this residence is ideal for families, professionals, and investors alike.

Key Features:

Spacious Layout: 1 bright living room, 1 modern kitchen combined with dining area

Bedrooms: 2 bedroom | Bathrooms: 2 bathroom | Internal : 74 sq.m | Veranda 24 sq.m

Parking: 1 covered parking space + private storage room

Energy Efficiency: Class A, with provisions for air conditioning, heating, CCTV, and energy-efficient doors/windows

Construction Quality: Reinforced concrete structure, aluminium window frames, and elegant ceramic tiles

Security: Automated entrance gate and CCTV provision for ultimate peace of mind