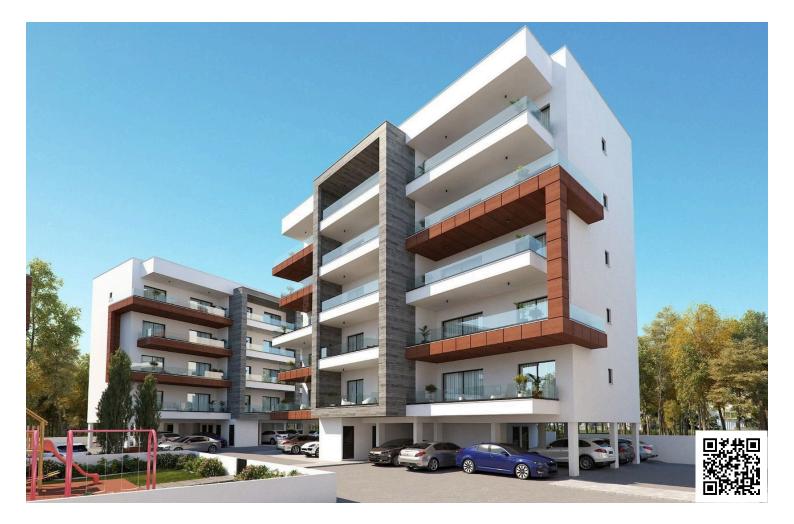

### Description

Price: €250,000 + VAT Status: Off-Plan | Estimated Delivery: June 2027 Location: Ypsonas, Limassol, Cyprus

Discover contemporary living at its finest in this beautifully designed 2-bedroom apartment situated on the 1st floor of an exclusive 5-storey gated complex in Ypsonas, Limassol. Offering a perfect blend of comfort, style, and practicality, this residence is ideal for families, professionals, and investors alike.

Key Features:

Spacious Layout: 1 bright living room, 1 modern kitchen combined with dining area

Bedrooms: 2 bedroom | Bathrooms: 2 bathroom | Internal : 74 sq.m | Veranda 24 sq.m

Parking: 1 covered parking space + private storage room

Energy Efficiency: Class A, with provisions for air conditioning, heating, CCTV, and energy-efficient doors/windows

Construction Quality: Reinforced concrete structure, aluminium window frames, and elegant ceramic tiles

Security: Automated entrance gate and CCTV provision for ultimate peace of mind