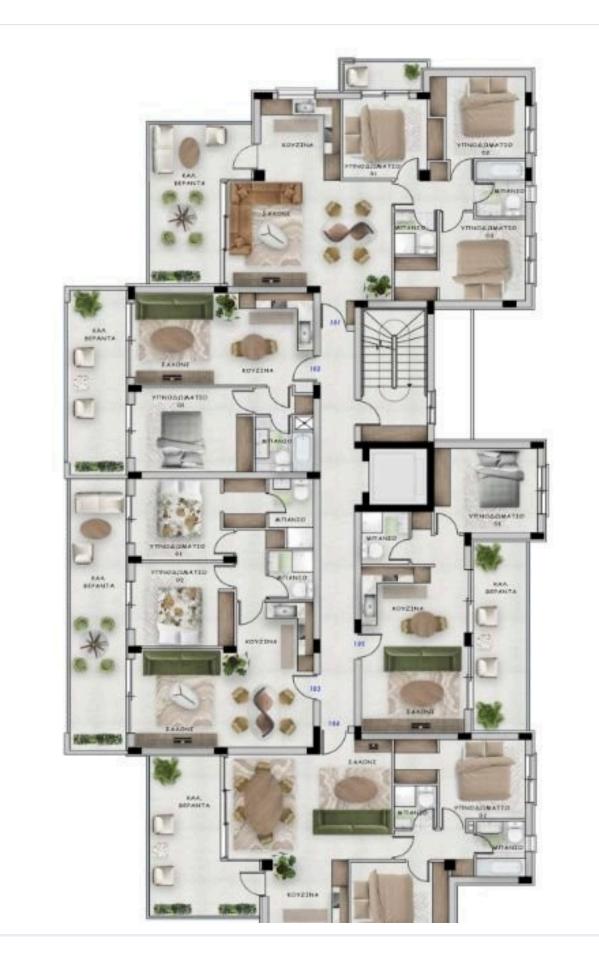

### **Floor plans**

Key Features:

Spacious Layout: 1 bright living room, 1 modern kitchen combined with dining area

Bedrooms: 2 bedroom | Bathrooms: 2 bathroom | Internal : 74 sq.m | Veranda 24 sq.m

Parking: 1 covered parking space + private storage room