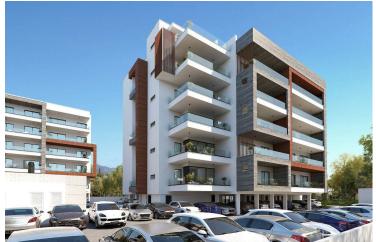

## **Description**

Price: €160,000 + VAT

Status: Off-Plan | Estimated Delivery: June 2027

Location: Ypsonas, Limassol, Cyprus

Discover contemporary living at its finest in this beautifully designed 1-bedroom apartment situated on the 1st floor of an exclusive 5-storey gated complex in Ypsonas, Limassol. Offering a perfect blend of comfort, style, and practicality, this residence is ideal for families, professionals, and investors alike.

Key Features:

Spacious Layout: 1 bright living room, 1 modern kitchen combined with dining area

Bedrooms: 1 bedroom | Bathrooms: 1 bathroom | Internal : 51 sq.m | Veranda 17 sq.m

Parking: 1 covered parking space + private storage room