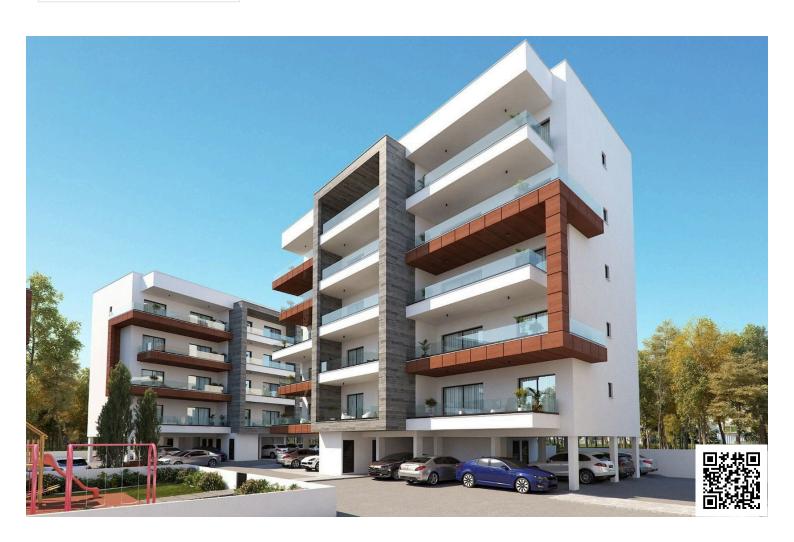

## **Description**

Price: €160,000 + VAT

Status: Off-Plan | Estimated Delivery: June 2027

Location: Ypsonas, Limassol, Cyprus

Discover contemporary living at its finest in this beautifully designed 1-bedroom apartment situated on the 1st floor of an exclusive 5-storey gated complex in Ypsonas, Limassol. Offering a perfect blend of comfort, style, and practicality, this residence is ideal for families, professionals, and investors alike.

Key Features:

Spacious Layout: 1 bright living room, 1 modern kitchen combined with dining area

Bedrooms: 1 bedroom | Bathrooms: 1 bathroom | Internal : 51 sq.m | Veranda 17 sq.m

Parking: 1 covered parking space + private storage room

## **Facilities**

Aircondition, Provision Childrens playground Elevator

Gated complex Heating, Provision Parking, Covered

Solar water heater Storage