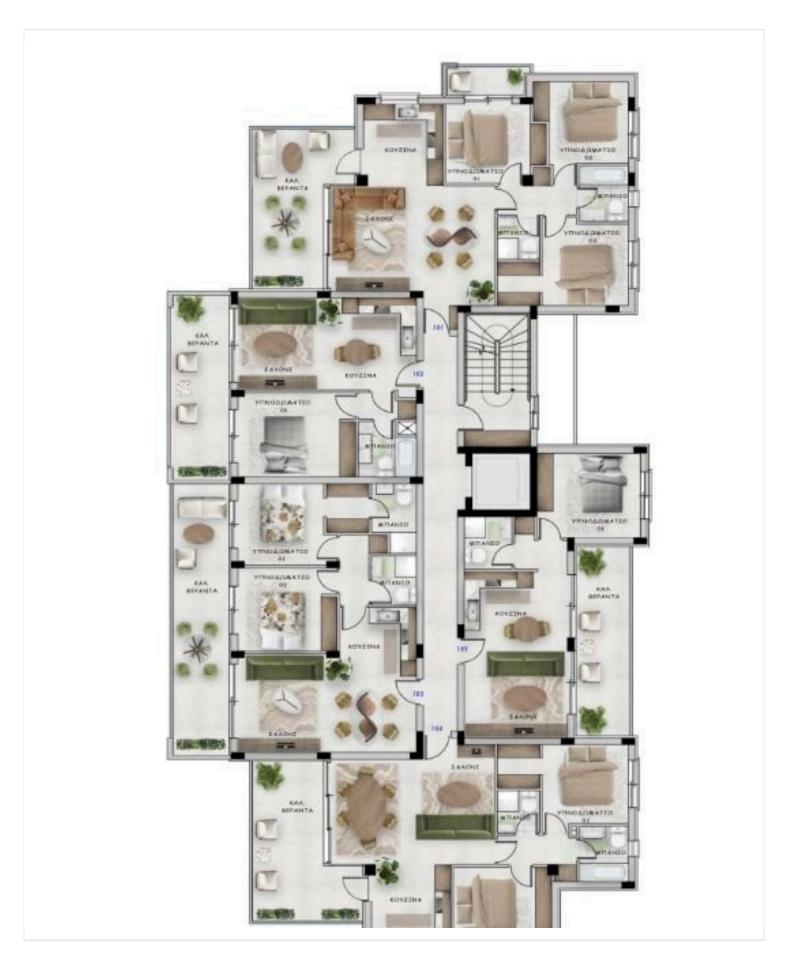

# Floor plans

Key Features:

Spacious Layout: 1 bright living room, 1 modern kitchen combined with dining area

Bedrooms: 1 bedroom | Bathrooms: 1 bathroom | Internal : 51 sq.m | Veranda 17 sq.m

Parking: 1 covered parking space + private storage room