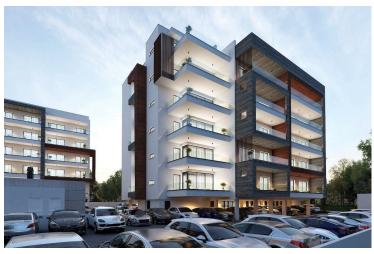

## **Description**

Price: €160,000 + VAT

Status: Off-Plan | Estimated Delivery: June 2027

Location: Ypsonas, Limassol, Cyprus

Discover contemporary living at its finest in this beautifully designed 1-bedroom apartment situated on the 1st floor of an exclusive 5-storey gated complex in Ypsonas, Limassol. Offering a perfect blend of comfort, style, and practicality, this residence is ideal for families, professionals, and investors alike.

Key Features:

Spacious Layout: 1 bright living room, 1 modern kitchen combined with dining area

Bedrooms: 1 bedroom | Bathrooms: 1 bathroom | Internal : 51 sq.m | Veranda 17 sq.m

Parking: 1 covered parking space + private storage room