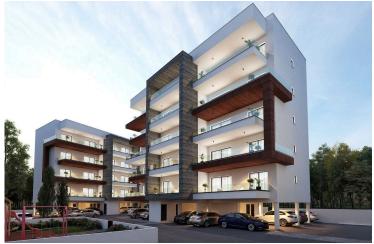

## **Description**

Price: €160,000 + VAT

Status: Off-Plan | Estimated Delivery: June 2027

Location: Ypsonas, Limassol, Cyprus

Discover contemporary living at its finest in this beautifully designed 1-bedroom apartment situated on the 1st floor of an exclusive 5-storey gated complex in Ypsonas, Limassol. Offering a perfect blend of comfort, style, and practicality, this residence is ideal for families, professionals, and investors alike.

Key Features:

Spacious Layout: 1 bright living room, 1 modern kitchen combined with dining area

Bedrooms: 1 bedroom | Bathrooms: 1 bathroom | Internal : 51 sq.m | Veranda 17 sq.m

Parking: 1 covered parking space + private storage room