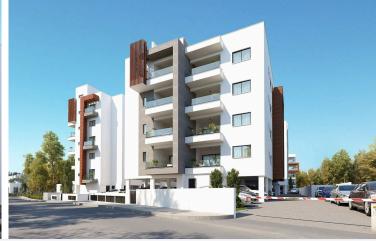

# 1 Bedroom Apartment in Ypsonas Limassol (11756)

Ypsonas, Limassol

€160,000 +VAT

## **Description**

Price: €160,000 + VAT

Status: Off-Plan | Estimated Delivery: June 2027

Location: Ypsonas, Limassol, Cyprus

Discover contemporary living at its finest in this beautifully designed 1-bedroom apartment situated on the 1st floor of an exclusive 5-storey gated complex in Ypsonas, Limassol. Offering a perfect blend of comfort, style, and practicality, this residence is ideal for families, professionals, and investors alike.

Key Features:

Spacious Layout: 1 bright living room, 1 modern kitchen combined with dining area

Bedrooms: 1 bedroom | Bathrooms: 1 bathroom | Internal : 51 sq.m | Veranda 17 sq.m

Parking: 1 covered parking space + private storage room