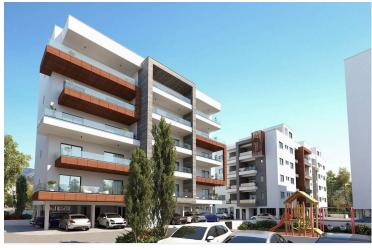

## **Description**

Price: €160,000 + VAT

Status: Off-Plan | Estimated Delivery: June 2027

Location: Ypsonas, Limassol, Cyprus

Discover contemporary living at its finest in this beautifully designed 1-bedroom apartment situated on the 1st floor of an exclusive 5-storey gated complex in Ypsonas, Limassol. Offering a perfect blend of comfort, style, and practicality, this residence is ideal for families, professionals, and investors alike.

Key Features:

Spacious Layout: 1 bright living room, 1 modern kitchen combined with dining area

Bedrooms: 1 bedroom | Bathrooms: 1 bathroom | Internal : 51 sq.m | Veranda 17 sq.m

Parking: 1 covered parking space + private storage room