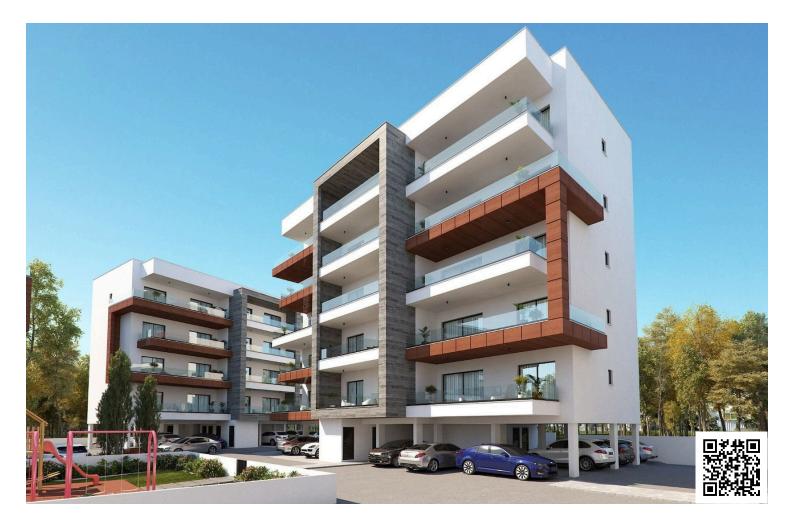

#### Description

Price: €300,000 + VAT Status: Off-Plan | Estimated Delivery: June 2027 Location: Ypsonas, Limassol, Cyprus

Discover contemporary living at its finest in this beautifully designed 3-bedroom apartment situated on the 1st floor of an exclusive 5-storey gated complex in Ypsonas, Limassol. Offering a perfect blend of comfort, style, and practicality, this residence is ideal for families, professionals, and investors alike.

Key Features:

Spacious Layout: 1 bright living room, 1 modern kitchen combined with dining area

Bedrooms: 3 generously sized bedrooms

Bathrooms: 2 bathrooms + 2 toilets

Internal Area : 94 sq.m | Veranda 20 sq.m | Uncovered Veranda 4 sq.m

Parking: 1 covered parking space + private storage room

Energy Efficiency: Class A, with provisions for air conditioning, heating, CCTV, and energy-efficient doors/windows

Construction Quality: Reinforced concrete structure, aluminium window frames, and elegant ceramic tiles