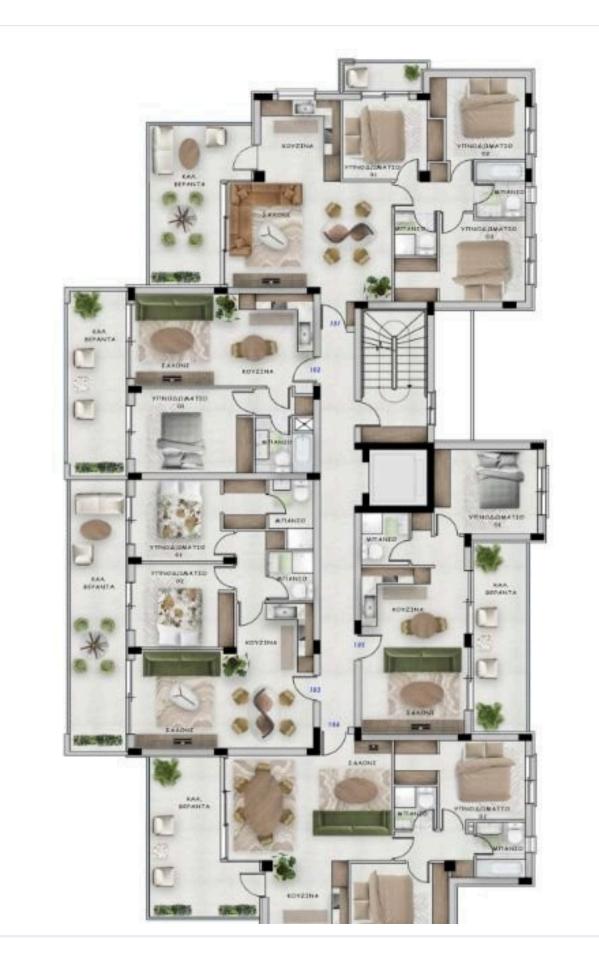

### **Floor plans**

Key Features:

Spacious Layout: 1 bright living room, 1 modern kitchen combined with dining area

Bedrooms: 3 generously sized bedrooms

Bathrooms: 2 bathrooms + 2 toilets

Internal Area : 94 sq.m | Veranda 20 sq.m | Uncovered Veranda 4 sq.m

Parking: 1 covered parking space + private storage room

Energy Efficiency: Class A, with provisions for air conditioning, heating, CCTV, and energy-efficient doors/windows

Construction Quality: Reinforced concrete structure, aluminium window frames, and elegant ceramic tiles