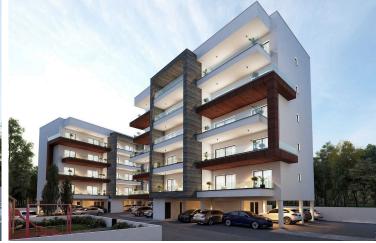

#### Description

Price: €300,000 + VAT Status: Off-Plan | Estimated Delivery: June 2027 Location: Ypsonas, Limassol, Cyprus

Discover contemporary living at its finest in this beautifully designed 3-bedroom apartment situated on the 1st floor of an exclusive 5-storey gated complex in Ypsonas, Limassol. Offering a perfect blend of comfort, style, and practicality, this residence is ideal for families, professionals, and investors alike.

Key Features:

Spacious Layout: 1 bright living room, 1 modern kitchen combined with dining area

Bedrooms: 3 generously sized bedrooms

Bathrooms: 2 bathrooms + 2 toilets

Internal Area : 94 sq.m | Veranda 20 sq.m | Uncovered Veranda 4 sq.m

Parking: 1 covered parking space + private storage room

Energy Efficiency: Class A, with provisions for air conditioning, heating, CCTV, and energy-efficient doors/windows

Construction Quality: Reinforced concrete structure, aluminium window frames, and elegant ceramic tiles