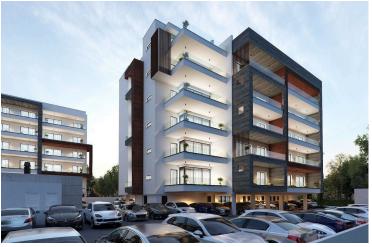

#### Description

Price: €300,000 + VAT Status: Off-Plan | Estimated Delivery: June 2027 Location: Ypsonas, Limassol, Cyprus

Discover contemporary living at its finest in this beautifully designed 3-bedroom apartment situated on the 1st floor of an exclusive 5-storey gated complex in Ypsonas, Limassol. Offering a perfect blend of comfort, style, and practicality, this residence is ideal for families, professionals, and investors alike.

Key Features:

Spacious Layout: 1 bright living room, 1 modern kitchen combined with dining area

Bedrooms: 3 generously sized bedrooms

Bathrooms: 2 bathrooms + 2 toilets

Internal Area : 94 sq.m | Veranda 20 sq.m | Uncovered Veranda 4 sq.m

Parking: 1 covered parking space + private storage room

Energy Efficiency: Class A, with provisions for air conditioning, heating, CCTV, and energy-efficient doors/windows

Construction Quality: Reinforced concrete structure, aluminium window frames, and elegant ceramic tiles