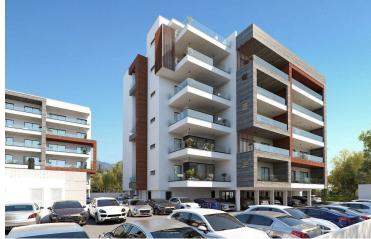

#### Description

Price: €300,000 + VAT Status: Off-Plan | Estimated Delivery: June 2027 Location: Ypsonas, Limassol, Cyprus

Discover contemporary living at its finest in this beautifully designed 3-bedroom apartment situated on the 1st floor of an exclusive 5-storey gated complex in Ypsonas, Limassol. Offering a perfect blend of comfort, style, and practicality, this residence is ideal for families, professionals, and investors alike.

Key Features:

Spacious Layout: 1 bright living room, 1 modern kitchen combined with dining area

Bedrooms: 3 generously sized bedrooms

Bathrooms: 2 bathrooms + 2 toilets

Internal Area : 94 sq.m | Veranda 20 sq.m | Uncovered Veranda 4 sq.m

Parking: 1 covered parking space + private storage room

Energy Efficiency: Class A, with provisions for air conditioning, heating, CCTV, and energy-efficient doors/windows

Construction Quality: Reinforced concrete structure, aluminium window frames, and elegant ceramic tiles