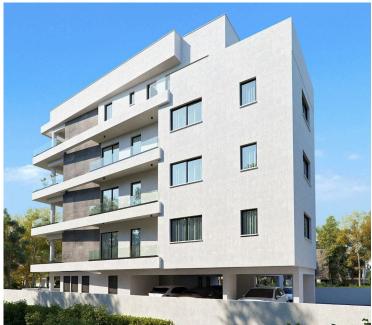

# 2 Bedroom Apartment in Mesa Geitonia Limassol (11750)

Mesa Geitonia, Limassol

€350,000 +VAT

### **Description**

Unlock the lifestyle you deserve with this stunning 2-bedroom apartment in the heart of Mesa Geitonia, Limassol! Set on the 3rd floor of a 4-story contemporary building, this residence is designed for comfort, style, and smart investment.

? Move-in Date: June , 2027 ? Price: €350,000 + VAT

? Property Highlights:

Total Covered Area: 78 m<sup>2</sup> + Large Covered Veranda: 29 m<sup>2</sup>

2 Bedrooms | 2 Bathrooms | Open Plan Living

Energy Efficiency Rating A – Smart design meets sustainability!