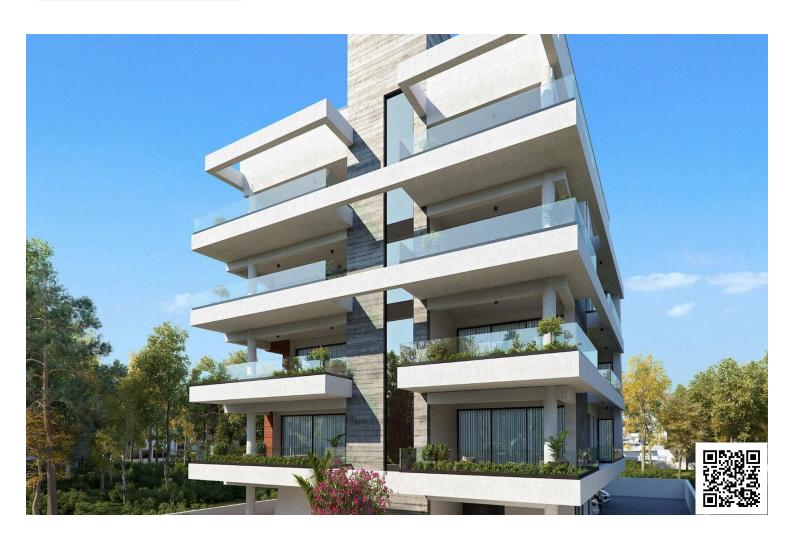

### **Description**

Unlock the lifestyle you deserve with this stunning 2-bedroom apartment in the heart of Mesa Geitonia, Limassol! Set on the 3rd floor of a 4-story contemporary building, this residence is designed for comfort, style, and smart investment.

? Move-in Date: June , 2027 ? Price: €350,000 + VAT

? Property Highlights:

Total Covered Area: 78 m<sup>2</sup> + Large Covered Veranda: 29 m<sup>2</sup>

2 Bedrooms | 2 Bathrooms | Open Plan Living

Energy Efficiency Rating A – Smart design meets sustainability!

Modern Finishes: Granite countertops, ceramic tiles, aluminium frames, double-glazed windows

Provisions: Air-conditioning, heating, CCTV

Covered Parking (11.5 m<sup>2</sup>) + Private Storage

Automated Entrance Gate | Elevator | Solar Water Heater