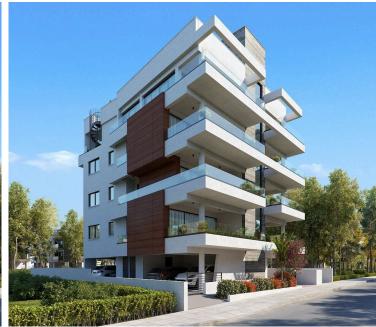

### **Description**

Unlock the lifestyle you deserve with this stunning 2-bedroom apartment in the heart of Mesa Geitonia, Limassol! Set on the 3rd floor of a 4-story contemporary building, this residence is designed for comfort, style, and smart investment.

? Move-in Date: June , 2027 ? Price: €350,000 + VAT

? Property Highlights:

Total Covered Area: 78 m<sup>2</sup> + Large Covered Veranda: 29 m<sup>2</sup>

2 Bedrooms | 2 Bathrooms | Open Plan Living

Energy Efficiency Rating A – Smart design meets sustainability!

Modern Finishes: Granite countertops, ceramic tiles, aluminium frames, double-glazed windows

Provisions: Air-conditioning, heating, CCTV

Covered Parking (11.5 m<sup>2</sup>) + Private Storage

Automated Entrance Gate | Elevator | Solar Water Heater