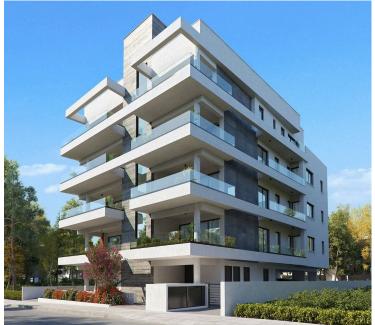

### **Description**

Unlock the lifestyle you deserve with this stunning 2-bedroom apartment in the heart of Mesa Geitonia, Limassol! Set on the 3rd floor of a 4-story contemporary building, this residence is designed for comfort, style, and smart investment.

? Move-in Date: June , 2027 ? Price: €350,000 + VAT

? Property Highlights:

Total Covered Area: 78 m<sup>2</sup> + Large Covered Veranda: 29 m<sup>2</sup>

2 Bedrooms | 2 Bathrooms | Open Plan Living

Energy Efficiency Rating A – Smart design meets sustainability!

Modern Finishes: Granite countertops, ceramic tiles, aluminium frames, double-glazed windows

Provisions: Air-conditioning, heating, CCTV

Covered Parking (11.5 m<sup>2</sup>) + Private Storage

Automated Entrance Gate | Elevator | Solar Water Heater