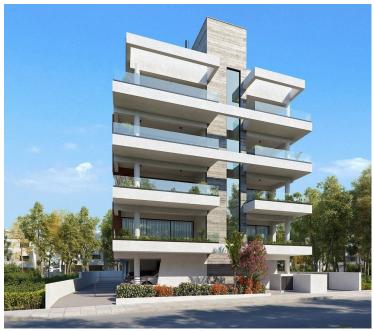

### **Description**

Unlock the lifestyle you deserve with this stunning 2-bedroom apartment in the heart of Mesa Geitonia, Limassol! Set on the 3rd floor of a 4-story contemporary building, this residence is designed for comfort, style, and smart investment.

? Move-in Date: June , 2027 ? Price: €350,000 + VAT

? Property Highlights:

Total Covered Area: 78 m<sup>2</sup> + Large Covered Veranda: 29 m<sup>2</sup>

2 Bedrooms | 2 Bathrooms | Open Plan Living

Energy Efficiency Rating A – Smart design meets sustainability!

Modern Finishes: Granite countertops, ceramic tiles, aluminium frames, double-glazed windows

Provisions: Air-conditioning, heating, CCTV

Covered Parking (11.5 m<sup>2</sup>) + Private Storage

Automated Entrance Gate | Elevator | Solar Water Heater