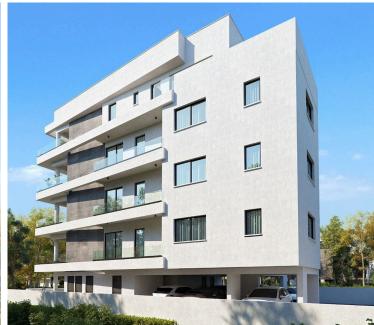

### **Description**

Unlock the lifestyle you deserve with this stunning 3-bedroom apartment in the heart of Mesa Geitonia, Limassol! Set on the 2nd floor of a 4-story contemporary building, this residence is designed for comfort, style, and smart investment.

? Move-in Date: June , 2027 ? Price: €400,000 + VAT

? Property Highlights:

Total Covered Area: 99 m<sup>2</sup> + Large Covered Veranda: 23 m<sup>2</sup>

3 Bedrooms | 2 Bathrooms | Open Plan Living

Energy Efficiency Rating A – Smart design meets sustainability!

Modern Finishes: Granite countertops, ceramic tiles, aluminium frames, double-glazed windows

Provisions: Air-conditioning, heating, CCTV

Covered Parking (11.5 m<sup>2</sup>) + Private Storage

Automated Entrance Gate | Elevator | Solar Water Heater