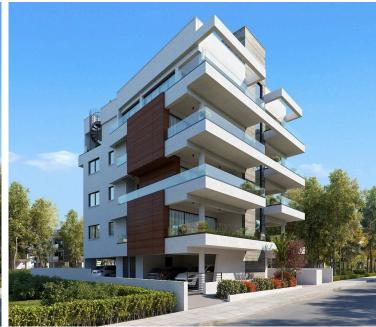

### **Description**

Unlock the lifestyle you deserve with this stunning 3-bedroom apartment in the heart of Mesa Geitonia, Limassol! Set on the 2nd floor of a 4-story contemporary building, this residence is designed for comfort, style, and smart investment.

? Move-in Date: June , 2027 ? Price: €400,000 + VAT

? Property Highlights:

Total Covered Area: 99 m<sup>2</sup> + Large Covered Veranda: 23 m<sup>2</sup>

3 Bedrooms | 2 Bathrooms | Open Plan Living

Energy Efficiency Rating A – Smart design meets sustainability!

Modern Finishes: Granite countertops, ceramic tiles, aluminium frames, double-glazed windows

Provisions: Air-conditioning, heating, CCTV

Covered Parking (11.5 m<sup>2</sup>) + Private Storage

Automated Entrance Gate | Elevator | Solar Water Heater