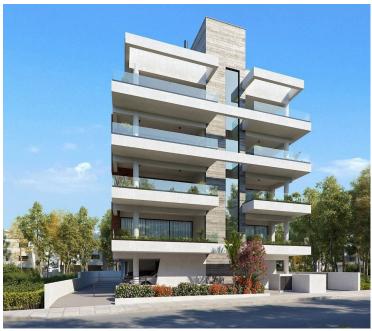

### **Description**

Unlock the lifestyle you deserve with this stunning 3-bedroom apartment in the heart of Mesa Geitonia, Limassol! Set on the 2nd floor of a 4-story contemporary building, this residence is designed for comfort, style, and smart investment.

? Move-in Date: June , 2027 ? Price: €400,000 + VAT

? Property Highlights:

Total Covered Area: 99 m<sup>2</sup> + Large Covered Veranda: 23 m<sup>2</sup>

3 Bedrooms | 2 Bathrooms | Open Plan Living

Energy Efficiency Rating A – Smart design meets sustainability!

Modern Finishes: Granite countertops, ceramic tiles, aluminium frames, double-glazed windows

Provisions: Air-conditioning, heating, CCTV

Covered Parking (11.5 m<sup>2</sup>) + Private Storage

Automated Entrance Gate | Elevator | Solar Water Heater