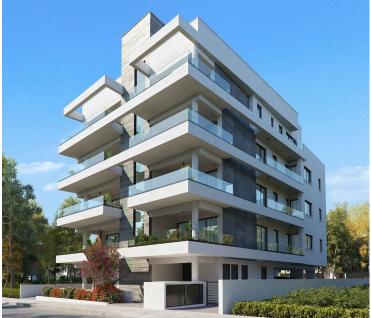

### **Description**

Unlock the lifestyle you deserve with this stunning 3-bedroom apartment in the heart of Mesa Geitonia, Limassol! Set on the 2nd floor of a 4-story contemporary building, this residence is designed for comfort, style, and smart investment.

? Move-in Date: June , 2027 ? Price: €400,000 + VAT

? Property Highlights:

Total Covered Area: 99 m<sup>2</sup> + Large Covered Veranda: 23 m<sup>2</sup>

3 Bedrooms | 2 Bathrooms | Open Plan Living

Energy Efficiency Rating A – Smart design meets sustainability!

Modern Finishes: Granite countertops, ceramic tiles, aluminium frames, double-glazed windows

Provisions: Air-conditioning, heating, CCTV

Covered Parking (11.5 m<sup>2</sup>) + Private Storage

Automated Entrance Gate | Elevator | Solar Water Heater