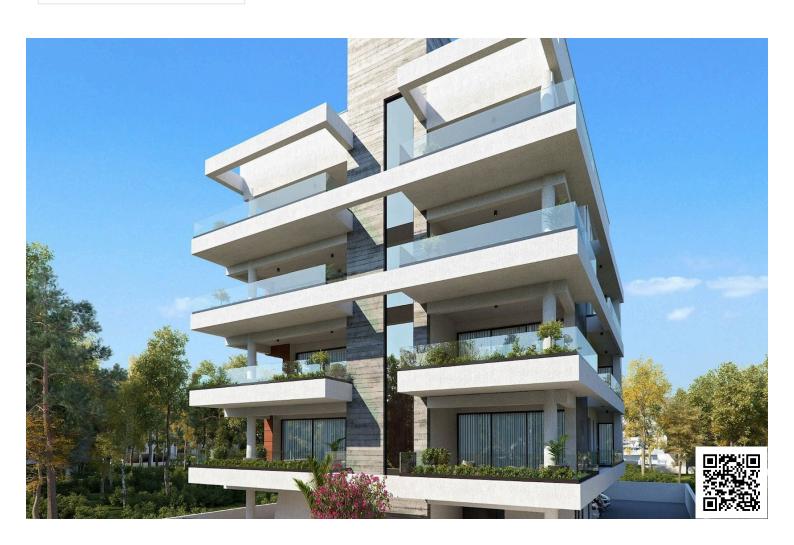

### **Description**

Unlock the lifestyle you deserve with this stunning 3-bedroom apartment in the heart of Mesa Geitonia, Limassol! Set on the 2nd floor of a 4-story contemporary building, this residence is designed for comfort, style, and smart investment.

? Move-in Date: June , 2027 ? Price: €400,000 + VAT

? Property Highlights:

Total Covered Area: 99 m<sup>2</sup> + Large Covered Veranda: 23 m<sup>2</sup>

3 Bedrooms | 2 Bathrooms | Open Plan Living

Energy Efficiency Rating A – Smart design meets sustainability!

Modern Finishes: Granite countertops, ceramic tiles, aluminium frames, double-glazed windows

Provisions: Air-conditioning, heating, CCTV

Covered Parking (11.5 m<sup>2</sup>) + Private Storage

Automated Entrance Gate | Elevator | Solar Water Heater