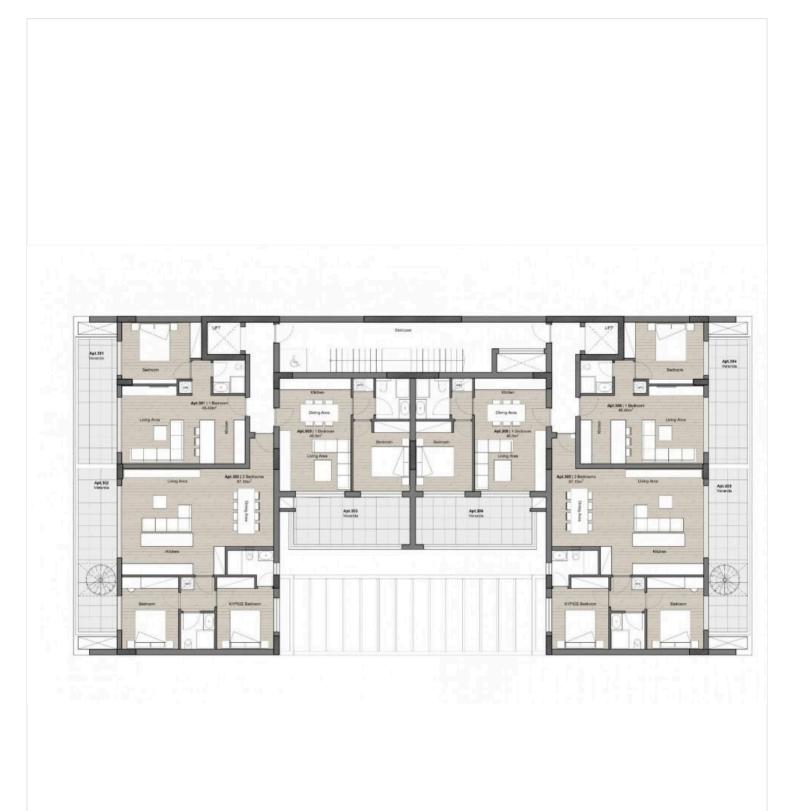

residents will benefit from the convenience of an elevator.

Agia Zoni is a vibrant neighborhood known for its charming streets, making it a desirable area to call home. With easy access to the highway, commuting to nearby attractions and amenities is effortless. A communal swimming pool adds to the appeal, providing a perfect spot for relaxation and socializing.

Designed with energy efficiency in mind, this apartment boasts an impressive rating of A, ensuring both comfort and sustainability. Built in 2025, the apartment is unfurnished, allowing you the freedom to personalize the space to your taste.

Don't miss this opportunity to own a piece of modern living in Agia Zoni. For more information, contact Lextrus Real Estate to learn about this incredible property.





## **Floor plans**







# **Additional information**

#### **Facilities**

| Elevator                  | Parking, Covered   | Pool, Private            |  |  |
|---------------------------|--------------------|--------------------------|--|--|
| Features                  |                    |                          |  |  |
| Bath                      | Double glazing     | Easy access to highway   |  |  |
| Easy access to main roads | Kitchen appliances | Pressurized water system |  |  |
| Quiet area                | Roof garden        |                          |  |  |
| Distances                 |                    |                          |  |  |
| Amenities                 | Airport            | Sea                      |  |  |
| <b>100 m</b>              | <b>50</b> km       | ₩ 100 m