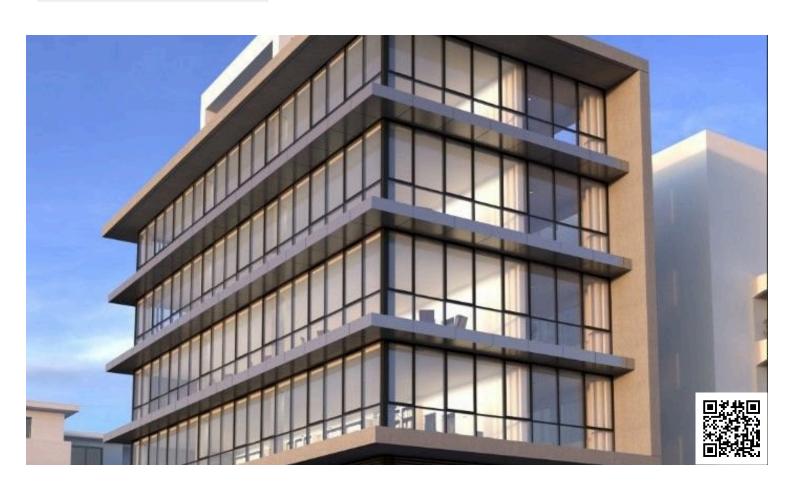

# **Description**

Prime Business Opportunity: 3rd, 4th Floors & Roof Garden for Sale in Germasogeia, Limassol | 400M From the Beach (11740)

Discover a state-of-the-art commercial building that redefines the business landscape in Limassol. Situated in the heart of Germasogeia, just 400 meters from the sea, this landmark project offers an unparalleled environment for modern enterprises.

Spanning 477  $\text{m}^2$  of covered space with 96  $\text{m}^2$  of covered verandas, these premium 3rd, 4th floor and foor garden are designed for companies seeking innovation, prestige, and prime accessibility.

Key Features:

Total Floors: 6 (For Sale : 3rd + 4th Floor + Roof Garden )

Plot Size: 815 m<sup>2</sup>

Parking Spaces: 8 Covered

Energy Efficiency Rating: A

Year of Completion: 2026