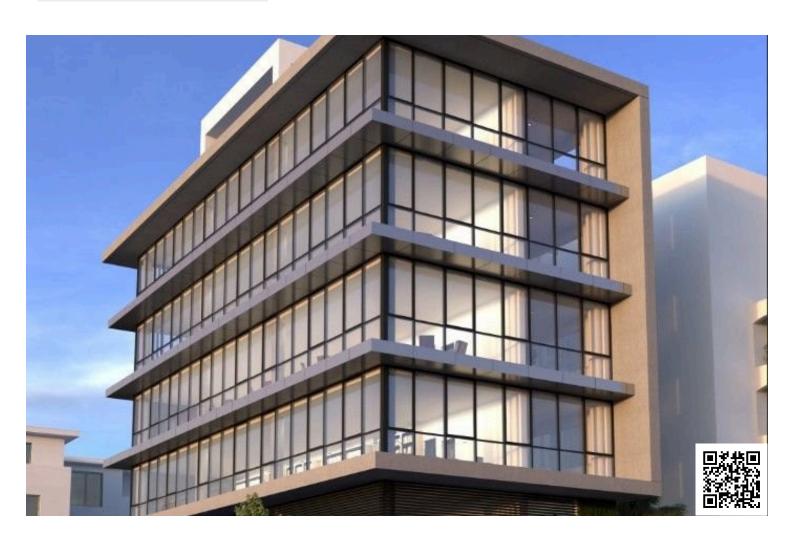

# Prime Business Opportunity: 1st & 2nd Floors for Sale in Germasogeia, Limassol | 400M From the Beach (11739)

Germasogeia Tourist Area, Limassol

€3,600,000 +VAT

#### **Description**

Prime Business Opportunity: 1st & 2nd Floors for Sale in Germasogeia, Limassol | 400M From the Beach (11739)

Discover a state-of-the-art commercial building that redefines the business landscape in Limassol. Situated in the heart of Germasogeia, just 400 meters from the sea, this landmark project offers an unparalleled environment for modern enterprises.

Spanning 429 m<sup>2</sup> of covered space with 96 m<sup>2</sup> of covered verandas, these premium first and second floors are designed for companies seeking innovation, prestige, and prime accessibility.

Key Features:

Total Floors: 6 (For Sale : 1st & 2nd Floors)

Plot Size: 815 m<sup>2</sup>

Parking Spaces: 7 Covered

Energy Efficiency Rating: A

Year of Completion: 2026

Structure: Earthquake-resistant concrete