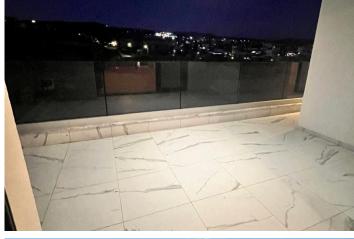

#### Facilities

| Aircondition, Split system | Elevator                       | Gated complex             |  |
|----------------------------|--------------------------------|---------------------------|--|
| Heating, Underfloor        | Parking, Covered               | Solar water heater        |  |
| Storage                    |                                |                           |  |
|                            |                                |                           |  |
| Features                   |                                |                           |  |
| Balcony                    | Bright                         | CCTV                      |  |
| City view                  | Double glazing                 | Easy access to main roads |  |
| En suite shower            | Energy efficient doors/windows | Entrance gate             |  |
| Granite countertops        | Investment opportunity         | Mountain view             |  |
| Near amenities             | Open plan                      | Panoramic view            |  |
| Quiet area                 | Rental potential               | Shower                    |  |
| Thermal insulation         | Veranda                        | Veranda, large            |  |