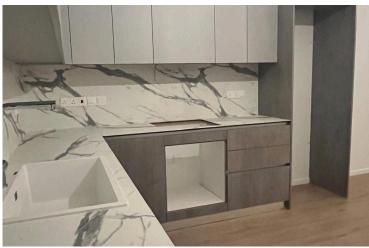

#### Facilities

| Aircondition, Split system | Elevator                       | Gated complex             |  |
|----------------------------|--------------------------------|---------------------------|--|
| Heating, Underfloor        | Parking, Covered               | Solar water heater        |  |
| Storage                    |                                |                           |  |
|                            |                                |                           |  |
| Features                   |                                |                           |  |
| Balcony                    | Bright                         | CCTV                      |  |
| City view                  | Double glazing                 | Easy access to main roads |  |
| En suite shower            | Energy efficient doors/windows | Entrance gate             |  |
| Granite countertops        | Investment opportunity         | Mountain view             |  |
| Near amenities             | Open plan                      | Panoramic view            |  |
| Quiet area                 | Rental potential               | Shower                    |  |
| Thermal insulation         | Veranda                        | Veranda, large            |  |