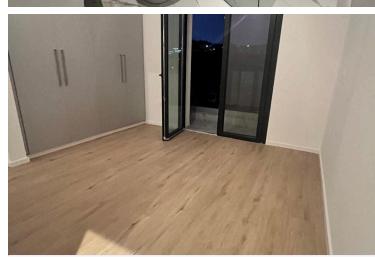

#### Facilities

| Aircondition, Split system | Elevator                       | Gated complex             |  |
|----------------------------|--------------------------------|---------------------------|--|
| Heating, Underfloor        | Parking, Covered               | Solar water heater        |  |
| Storage                    |                                |                           |  |
|                            |                                |                           |  |
| Features                   |                                |                           |  |
| Balcony                    | Bright                         | CCTV                      |  |
| City view                  | Double glazing                 | Easy access to main roads |  |
| En suite shower            | Energy efficient doors/windows | Entrance gate             |  |
| Granite countertops        | Investment opportunity         | Mountain view             |  |
| Near amenities             | Open plan                      | Panoramic view            |  |
| Quiet area                 | Rental potential               | Shower                    |  |
| Thermal insulation         | Veranda                        | Veranda, large            |  |