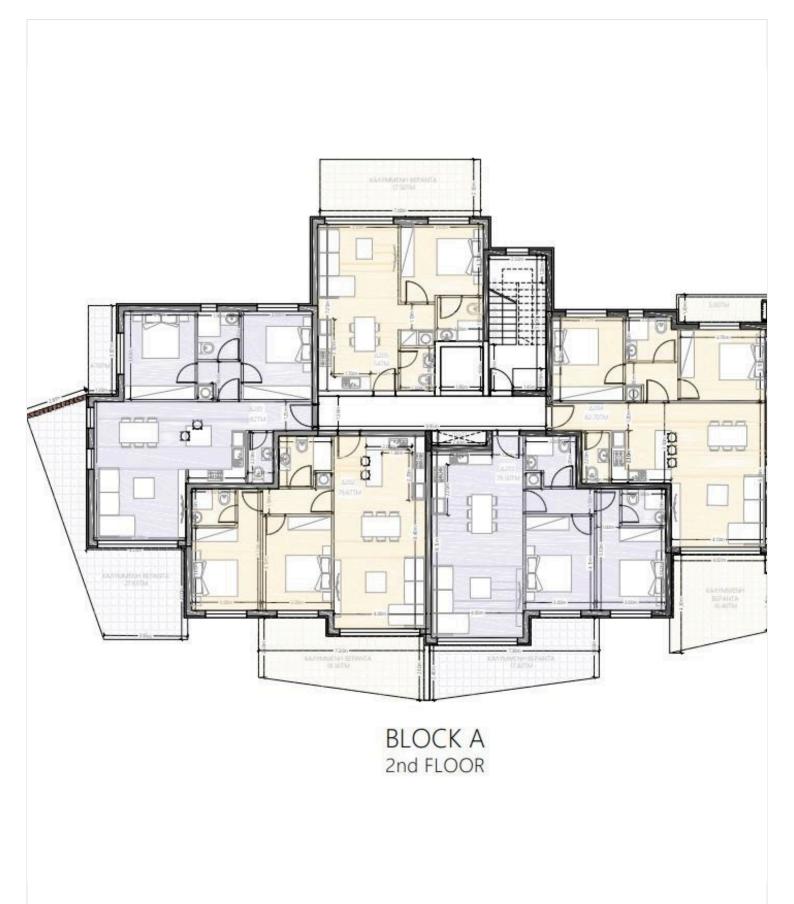

parking area, private storage, and beautifully landscaped communal gardens that add a touch of nature to daily life.

The building's contemporary architectural design is complemented by smart, energy-conscious construction—earning an A+ energy rating for improved sustainability and lower utility costs. You'll also benefit from features such as security doors, a video phone entry system, and a pressurized water system, all contributing to a high standard of living. Two modern elevators provide easy access throughout the building.

This apartment comes unfurnished, giving you the creative freedom to style it your way. Ideal for families, professionals, or investors, it's a fantastic opportunity to own a modern home in one of Limassol's most promising neighborhoods.





### **Floor plans**







## Additional information

### Facilities

| Aircondition, Split system | Elevator       | Gated complex                  |
|----------------------------|----------------|--------------------------------|
| Parking, Covered           | Storage        |                                |
| Features                   |                |                                |
| Alarm system               | Double glazing | Easy access to highway         |
| Easy access to main roads  | Guest WC       | Mountain view                  |
| Quiet area                 | Sea view       | Shutters, electric (provision) |
|                            |                |                                |

#### Distances



#### **Contact us**

George Sergiou ↓ (+357) 94055813 △ info@lextrusrealestate.com