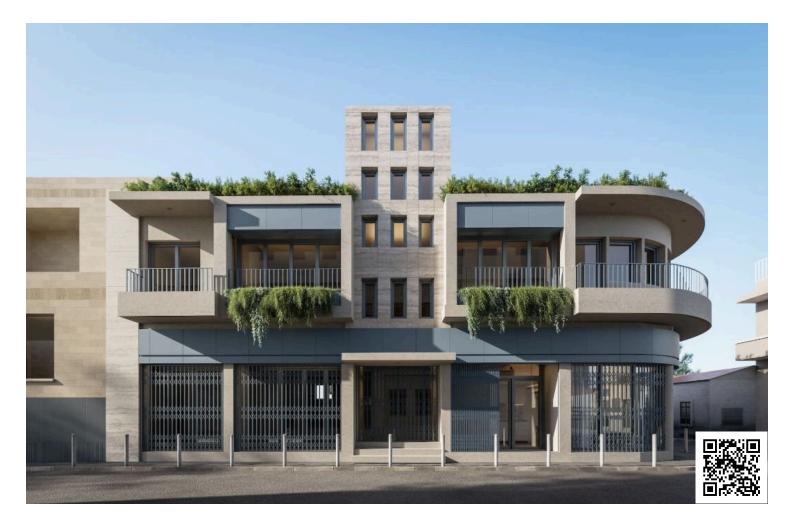

# Modern Partially Furnished Ground Floor Apartment in Agia Zoni (11712)

• Agia Zoni, Limassol

### Description

Modern Partially Furnished Ground Floor Apartment in Agia Zoni (11712)

For sale: a modern, off-plan apartment in the heart of Agia Zoni. This ground-floor unit features a generous internal space of 45 m2, designed for comfortable living. The apartment includes one bedroom and one bathroom, making it an ideal choice for individuals or couples seeking a stylish and convenient home.

This apartment, built in 2026, showcases energy efficiency rated A, reflecting its modern construction and design. It comes partially furnished, providing a great starting point for your personal touch. The gated complex adds an extra layer of security and peace of mind for residents.