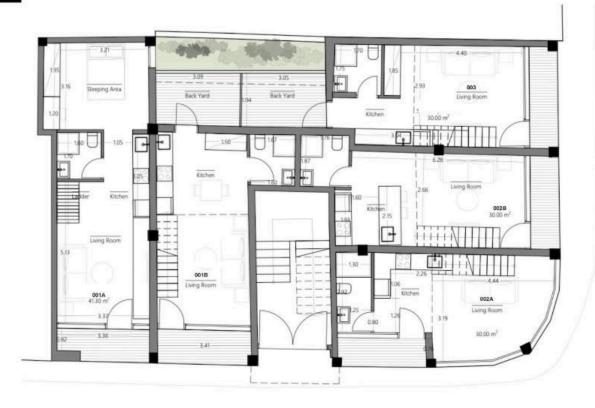

for its blend of urban living and serene surroundings. Residents enjoy easy access to local cafes, shops, and parks, enhancing the community vibe. The location also offers quick connectivity to the highway, making it simple to explore nearby attractions.

This apartment, built in 2026, showcases energy efficiency rated A, reflecting its modern construction and design. It comes partially furnished, providing a great starting point for your personal touch. The gated complex adds an extra layer of security and peace of mind for residents.

Discover the perfect blend of comfort and convenience in this delightful apartment. Don't miss your chance to invest in a promising property in Agia Zoni. This listing is proudly presented by Lextrus Real Estate.





## **Floor plans**

#### Ground Floor







## Additional information

## Facilities

| Aircondition, Split system | Elevator                  | Gated complex      |
|----------------------------|---------------------------|--------------------|
| Features                   |                           |                    |
| Balcony                    | Bath                      | Double glazing     |
| Easy access to highway     | Easy access to main roads | Kitchen appliances |
| Quiet area                 |                           |                    |
| Distances                  |                           |                    |
| Amenities                  | Airport                   | Sea                |
| <b>200</b> km              | <b>2</b> 50 km            | 🧱 200 km           |
| Public transport           | S