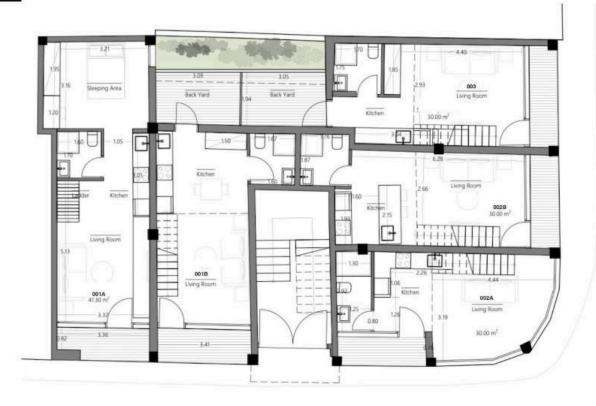

nvenience and laid-back living. This neighborhood is well-known for its vibrant atmosphere, with a variety of shops, cafes, and parks within easy reach. Residents will appreciate the quick access to the highway, making commuting a breeze and connecting you to nearby attractions.

The apartment is situated in a gated complex, providing additional security and peace of mind. Built in 2026, it comes partially furnished, allowing you to add your personal touch. The building features an elevator, ensuring easy accessibility for all residents.

This is a wonderful opportunity to own a modern apartment in a fantastic location. Don't miss out on making this space your own. For more information or to schedule a viewing, please contact Lextrus Real Estate.





# **Floor plans**

#### Ground Floor







# Additional information

# Facilities

| Aircondition, Split system | Elevator                  | Gated complex      |
|----------------------------|---------------------------|--------------------|
| Features                   |                           |                    |
| Balcony                    | Bath                      | Double glazing     |
| Easy access to highway     | Easy access to main roads | Kitchen appliances |
| Quiet area                 |                           |                    |
| Distances                  |                           |                    |
| Amenities                  | Airport                   | Sea                |
| <b>200</b> km              | <b>5</b> 0 km             | 🧱 200 km           |
| Public transport           | Sch