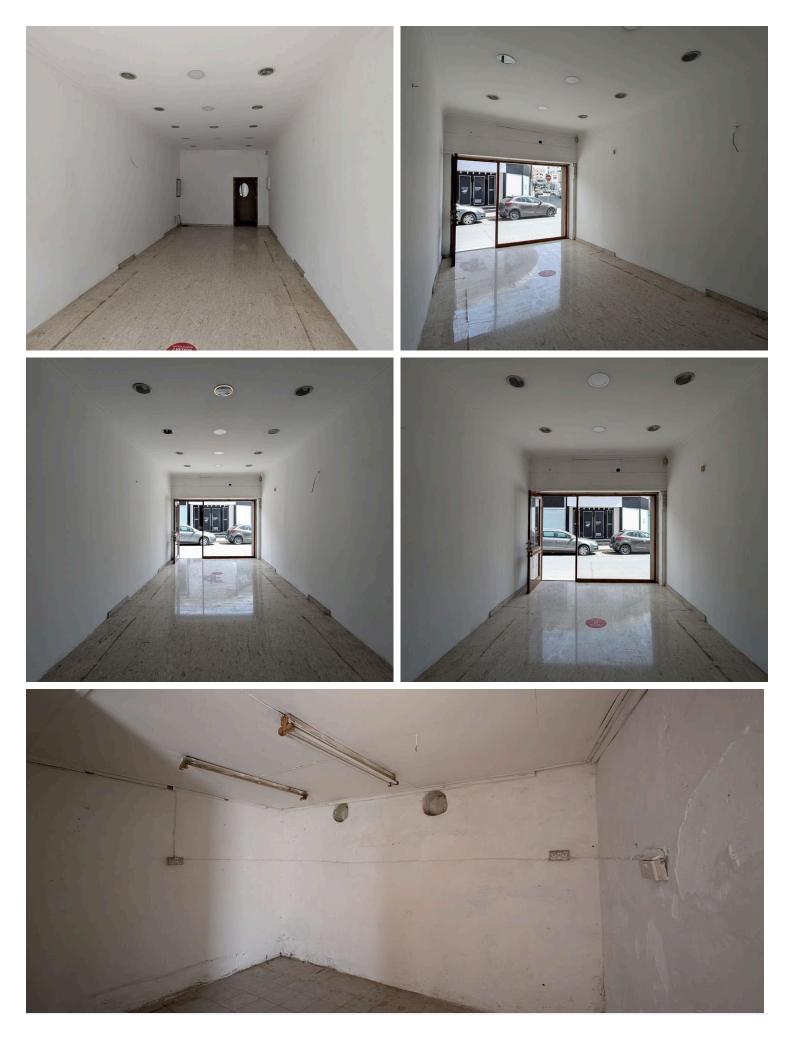

### Description

An excellent opportunity to acquire a charming retail shop in the heart of Larnaca's city centre, ideally located on Ermou Street, opposite Kalogera Primary School and just a short stroll from Ermou Square.

Situated in the vibrant Skala parish, the surrounding area is known for its blend of commercial and residential activity, making it a bustling and dynamic neighborhood ideal for business exposure. The property forms part of a characterlisted building, constructed in the early 1990s, comprising four ground-floor shops and a residential apartment above.

This freehold asset occupies the central eastern section of the building's ground floor and enjoys a covered area of 56 sqm. The interior layout includes an open-plan customer service area, workshop space, and a toilet, making it well-suited for a variety of retail or service-oriented uses.