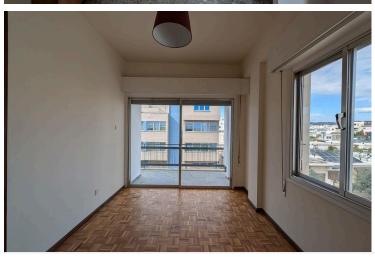

## Description

The property is a four-bedroom apartment situated on the 3rd floor of a three-storey residential building, located in Apostolos Petrou & Pavlou, Limassol. The entire building consists of one apartment/unit on each floor.

The apartment consists of a living/dining room, a kitchen, a guests' toilet, and four bedrooms, one of which is ensuite.

There is a separate title deed for this property.

The asset is located approximately 780m west of Lanitio Stadium, approximately 800m south of Spyrou Kyprianou Avenue, and approximately 480m north of the junction Nikou&Despoinas Pattichi Avenue and Archiepiskopou Makariou III.