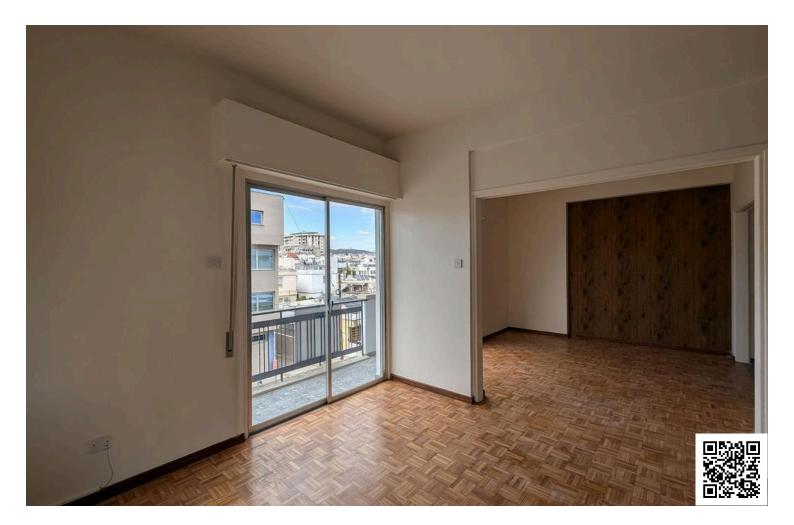

## Description

The property is a four-bedroom apartment situated on the 3rd floor of a three-storey residential building, located in Apostolos Petrou & Pavlou, Limassol. The entire building consists of one apartment/unit on each floor.

The apartment consists of a living/dining room, a kitchen, a guests' toilet, and four bedrooms, one of which is ensuite.

There is a separate title deed for this property.

The asset is located approximately 780m west of Lanitio Stadium, approximately 800m south of Spyrou Kyprianou Avenue, and approximately 480m north of the junction Nikou&Despoinas Pattichi Avenue and Archiepiskopou Makariou III.