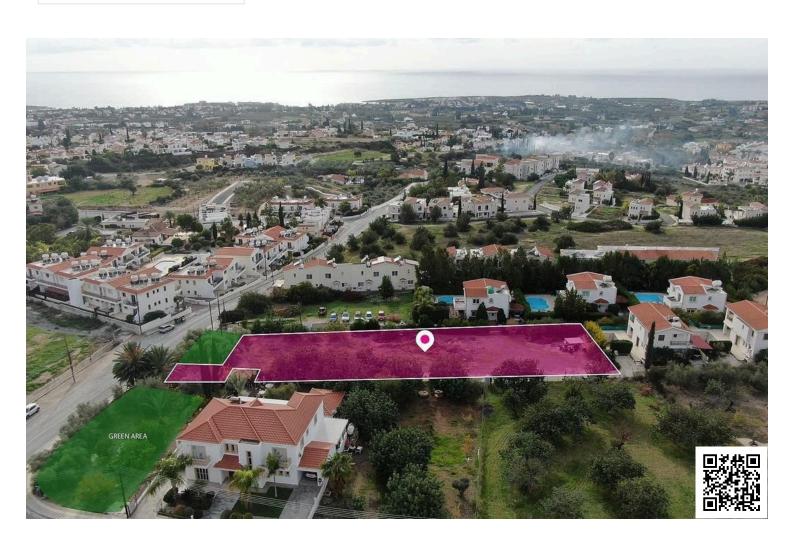

#### **Description**

Residential Plot, Pegeia, Paphos (11693)

Primely located within the wider Pegeia Municipal center, a large residential plot, extending to about 1,866 sq.m.

The property is rectangularly shaped with a flat surface. Access to the field is via a registered road with a total frontage of approximately 6.5m.

The asset is located approximately 2.5km southwest from Coral Bay and approximately 400m west from Pegeia Municipal Stadium.

The property falls within Zone H2, with a building coefficient of 90%, coverage of 50%, and permission for 2 floors (8.3m) of construction.

There is a separate title deed for this property.