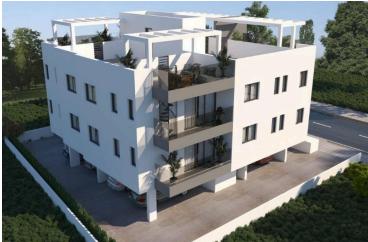

#### **Description**

Modern Unfurnished Apartment For Sale in Kiti (11691)

For sale, an exceptional apartment under construction in Kiti, offering modern living in a vibrant community. This spacious unit features an internal area of 49 square meters and includes one bedroom and one bathroom, perfect for singles or young couples seeking comfort and convenience. Situated on the second floor of a two-story building equipped with an elevator, this apartment promises easy access and a pleasant view.

Kiti is known for its charming atmosphere and a mix of traditional and contemporary influences. The area boasts a variety of local shops, cafes, and restaurants, providing a lively yet relaxed lifestyle. Additionally, residents will appreciate the proximity to the highway, ensuring quick access to nearby attractions and cities.