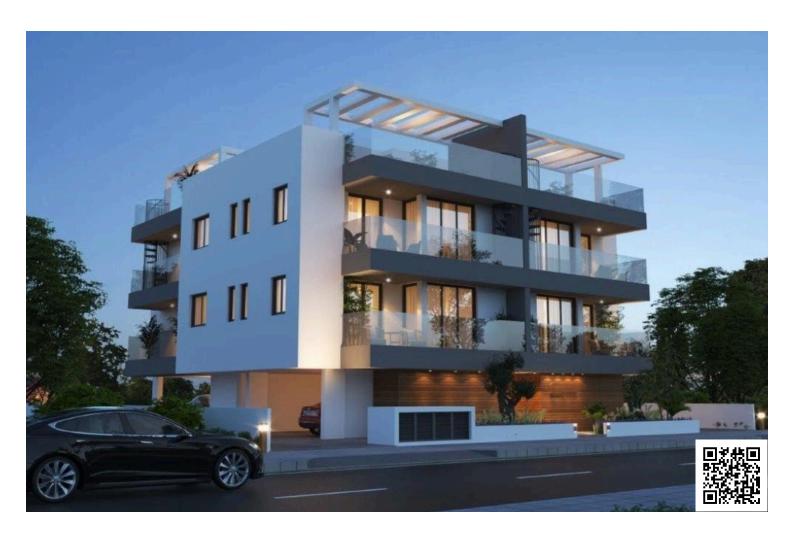

#### **Description**

Modern Unfurnished Apartment For Sale in Kiti (11691)

For sale, an exceptional apartment under construction in Kiti, offering modern living in a vibrant community. This spacious unit features an internal area of 49 square meters and includes one bedroom and one bathroom, perfect for singles or young couples seeking comfort and convenience. Situated on the second floor of a two-story building equipped with an elevator, this apartment promises easy access and a pleasant view.

Kiti is known for its charming atmosphere and a mix of traditional and contemporary influences. The area boasts a variety of local shops, cafes, and restaurants, providing a lively yet relaxed lifestyle. Additionally, residents will appreciate the proximity to the highway, ensuring quick access to nearby attractions and cities.