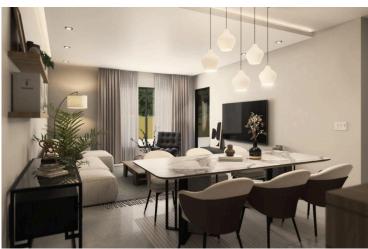

#### **Description**

Modern Unfurnished Apartment For Sale in Kiti (11691)

For sale, an exceptional apartment under construction in Kiti, offering modern living in a vibrant community. This spacious unit features an internal area of 49 square meters and includes one bedroom and one bathroom, perfect for singles or young couples seeking comfort and convenience. Situated on the second floor of a two-story building equipped with an elevator, this apartment promises easy access and a pleasant view.

This unfurnished gem is a blank canvas, allowing you to personalize it to your taste. Don't miss this opportunity to own a stylish apartment in Kiti. Contact Lextrus Real Estate today for more information.