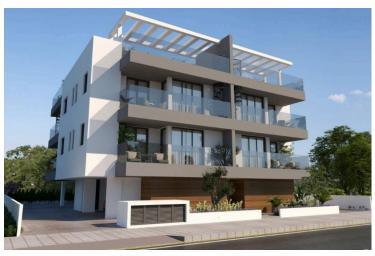

#### **Description**

Modern Unfurnished Apartment For Sale in Kiti (11691)

For sale, an exceptional apartment under construction in Kiti, offering modern living in a vibrant community. This spacious unit features an internal area of 49 square meters and includes one bedroom and one bathroom, perfect for singles or young couples seeking comfort and convenience. Situated on the second floor of a two-story building equipped with an elevator, this apartment promises easy access and a pleasant view.

Kiti is known for its charming atmosphere and a mix of traditional and contemporary influences. The area boasts a variety of local shops, cafes, and restaurants, providing a lively yet relaxed lifestyle. Additionally, residents will appreciate the proximity to the highway, ensuring quick access to nearby attractions and cities.