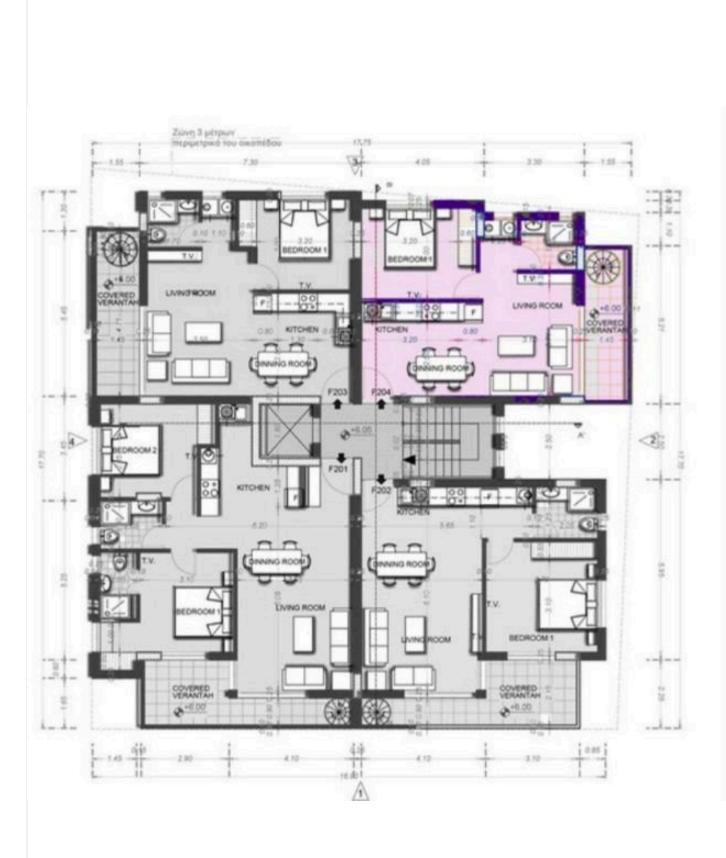

iti is known for its charming atmosphere and a mix of traditional and contemporary influences. The area boasts a variety of local shops, cafes, and restaurants, providing a lively yet relaxed lifestyle. Additionally, residents will appreciate the proximity to the highway, ensuring quick access to nearby attractions and cities.

With an energy efficiency rating of A, this apartment showcases modern features designed for sustainability and low utility costs. Built in 2026, it presents an excellent investment opportunity for those looking to enter the property market.

This unfurnished gem is a blank canvas, allowing you to personalize it to your taste. Don't miss this opportunity to own a stylish apartment in Kiti. Contact Lextrus Real Estate today for more information.





## Floor plans







### **Additional information**

#### **Facilities**

Aircondition, Split system

Elevator

Solar photovoltaic panels

Storage

**Features** 

Balcony

Easy access to highway

Roof garden

Bath

Easy access to main roads

Double glazing

En suite bathroom

**Distances** 

Amenities

3 km

Airport

**7** km

Sea

7 km

Public transport

13 km

Schools

1.7 km

Resort



🛖 7 km

Contact us



**George Sergiou** 

(+357) 94055813



info@lextrusrealestate.com