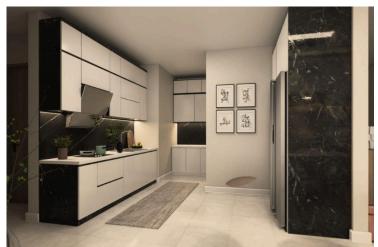

#### **Description**

Modern Unfurnished Apartment For Sale in Kiti (11691)

For sale, an exceptional apartment under construction in Kiti, offering modern living in a vibrant community. This spacious unit features an internal area of 49 square meters and includes one bedroom and one bathroom, perfect for singles or young couples seeking comfort and convenience. Situated on the second floor of a two-story building equipped with an elevator, this apartment promises easy access and a pleasant view.

This unfurnished gem is a blank canvas, allowing you to personalize it to your taste. Don't miss this opportunity to own a stylish apartment in Kiti. Contact Lextrus Real Estate today for more information.