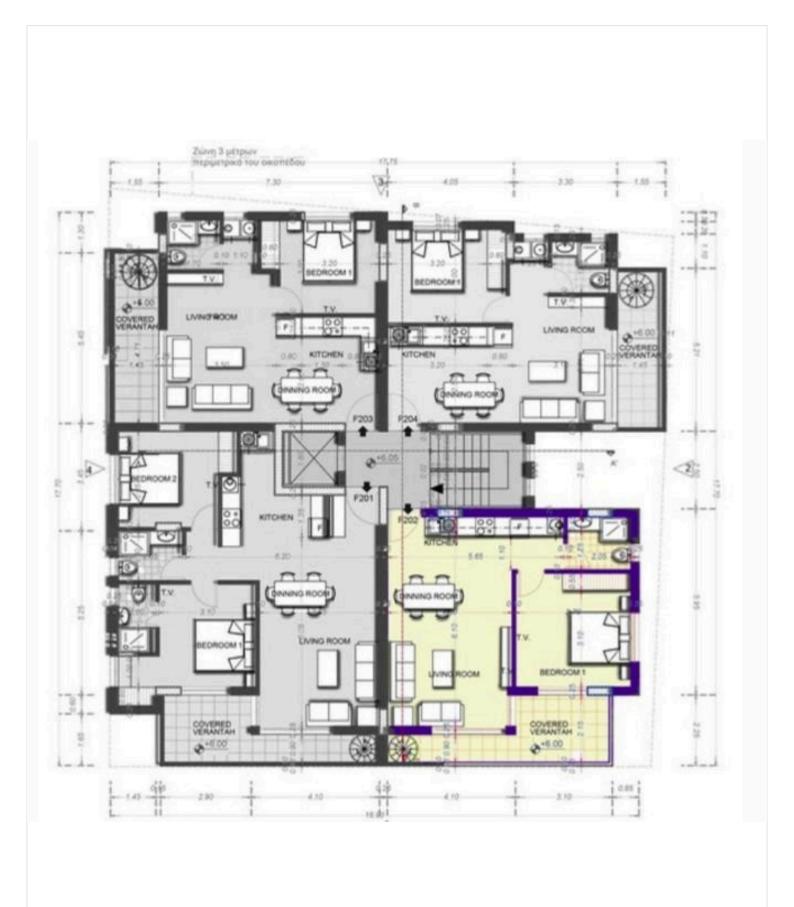

harming area known for its friendly community and nearby amenities. Residents can enjoy easy access to local shops, cafes, and parks. The location also provides a strategic advantage, being close to the highway, making travel convenient for both daily commutes and weekend getaways.

With an energy efficiency rating of A, this apartment promises eco-friendly living and lower utility costs. The contemporary design allows for plenty of natural light, making it a welcoming space to call home. As it is currently being constructed, the apartment is sold unfurnished, giving you the freedom to design it to your taste.

Don't miss this opportunity to invest in a modern living space in a desirable area. Contact Lextrus Real Estate for more information and to schedule a viewing.





## Floor plans







## **Additional information**

#### **Facilities**

Aircondition, Split system

Elevator

Solar photovoltaic panels

Storage

**Features** 

Balcony

Easy access to highway

Roof garden

Bath

Easy access to main roads

Double glazing

En suite bathroom

**Distances** 

Amenities

3 km

Airport

**7** km

Sea

7 km

Public transport

13 km

Schools

1.7 km

Resort

🛖 7 km

Contact us



**George Sergiou** 

(+357) 94055813