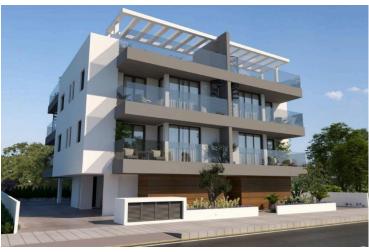

#### **Description**

Modern 2 Bedroom Apartment for Sale in Kiti (11689)

For sale: a modern apartment in Kiti, offering a perfect blend of comfort and style. This 75 m2 space features two spacious bedrooms and one well-designed bathroom, ideal for small families or professionals. Situated on the first floor of a two-story building with elevator access, this unit is set to be completed in 2026.

Kiti is a charming area known for its friendly community and nearby amenities. Residents can enjoy easy access to local shops, cafes, and parks. The location also provides a strategic advantage, being close to the highway, making travel convenient for both daily commutes and weekend getaways.

With an energy efficiency rating of A, this apartment promises eco-friendly living and lower utility costs. The contemporary design allows for plenty of natural light, making it a welcoming space to call home. As it is currently being constructed, the apartment is sold unfurnished, giving you the freedom to design it to your taste.