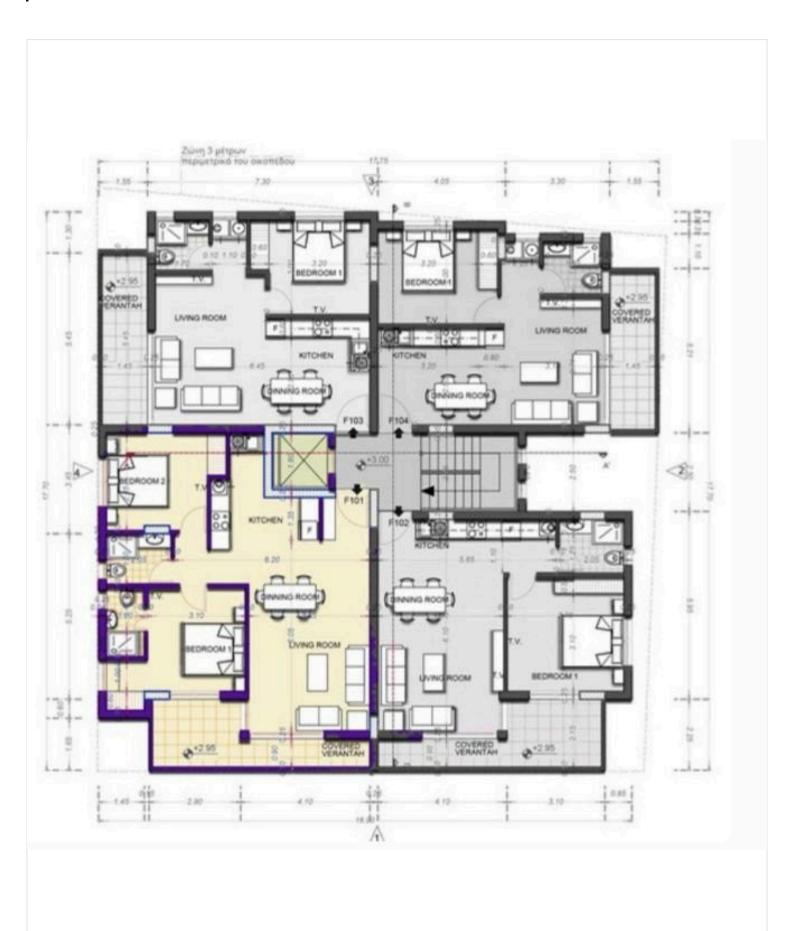

harming area known for its friendly community and nearby amenities. Residents can enjoy easy access to local shops, cafes, and parks. The location also provides a strategic advantage, being close to the highway, making travel convenient for both daily commutes and weekend getaways.

With an energy efficiency rating of A, this apartment promises eco-friendly living and lower utility costs. The contemporary design allows for plenty of natural light, making it a welcoming space to call home. As it is currently being constructed, the apartment is sold unfurnished, giving you the freedom to design it to your taste.

Don't miss this opportunity to invest in a modern living space in a desirable area. Contact Lextrus Real Estate for more information and to schedule a viewing.





## Floor plans







### **Additional information**

### **Facilities**

Aircondition, Split system

Elevator

Solar photovoltaic panels

Storage

**Features** 

Balcony

Easy access to highway

Bath

Easy access to main roads

Double glazing

En suite bathroom

**Distances** 

Amenities

3 km

Airport

**7** km

Sea

**≅** 7 km

Public transport

13 km

Schools

1.7 km

Resort



🛖 7 km

#### Contact us



#### **George Sergiou**

(+357) 94055813



info@lextrusrealestate.com