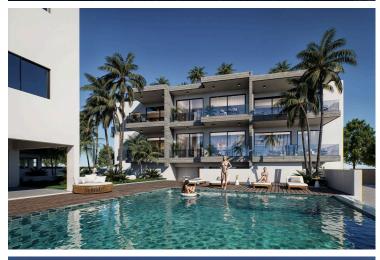

#### Description

Step into modern Mediterranean living with this beautifully designed 2-bedroom, 2-bathroom apartment located on the penthouse of an elegant new development in the charming village of Kissonerga, Paphos. This off-plan residence is a prime choice for anyone seeking a stylish coastal home or a smart investment opportunity.

Spanning 82.3 m<sup>2</sup> of covered living space with an additional 12.15 m<sup>2</sup> covered veranda, the apartment showcases a bright, open-plan design that seamlessly connects the kitchen, dining, and living areas. Large glass doors open onto a spacious veranda—perfect for relaxing and soaking in the views.

? Key Features:

Price: €320,000 +VAT | Delivery: April 2028 |

2 spacious bedrooms & 2 modern bathrooms

Covered parking & private storage room

Energy Efficiency Rating: A+

Smart home provisions & remote-controlled gates