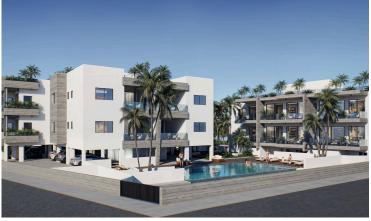

#### Description

Step into modern Mediterranean living with this beautifully designed 2-bedroom, 2-bathroom apartment located on the penthouse of an elegant new development in the charming village of Kissonerga, Paphos. This off-plan residence is a prime choice for anyone seeking a stylish coastal home or a smart investment opportunity.

Spanning 82.3 m<sup>2</sup> of covered living space with an additional 12.15 m<sup>2</sup> covered veranda, the apartment showcases a bright, open-plan design that seamlessly connects the kitchen, dining, and living areas. Large glass doors open onto a spacious veranda—perfect for relaxing and soaking in the views.

? Key Features:

Price: €320,000 +VAT | Delivery: April 2028 |

2 spacious bedrooms & 2 modern bathrooms

Covered parking & private storage room

Energy Efficiency Rating: A+

Smart home provisions & remote-controlled gates