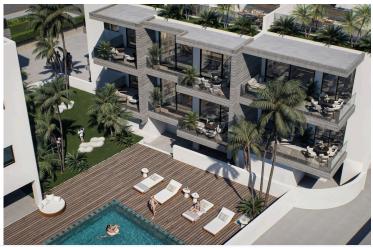

#### Description

Step into modern Mediterranean living with this beautifully designed 2-bedroom, 2-bathroom apartment located on the penthouse of an elegant new development in the charming village of Kissonerga, Paphos. This off-plan residence is a prime choice for anyone seeking a stylish coastal home or a smart investment opportunity.

Spanning 82.3 m<sup>2</sup> of covered living space with an additional 12.15 m<sup>2</sup> covered veranda, the apartment showcases a bright, open-plan design that seamlessly connects the kitchen, dining, and living areas. Large glass doors open onto a spacious veranda—perfect for relaxing and soaking in the views.

? Key Features:

Price: €320,000 +VAT | Delivery: April 2028 |

2 spacious bedrooms & 2 modern bathrooms

Covered parking & private storage room

Energy Efficiency Rating: A+

Smart home provisions & remote-controlled gates

High-end finishes: granite countertops, ceramic tiles, GROHE sanitary ware