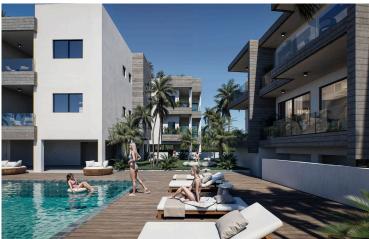

#### Description

Step into modern Mediterranean living with this beautifully designed 2-bedroom, 2-bathroom apartment located on the penthouse of an elegant new development in the charming village of Kissonerga, Paphos. This off-plan residence is a prime choice for anyone seeking a stylish coastal home or a smart investment opportunity.

Spanning 82.3 m<sup>2</sup> of covered living space with an additional 12.15 m<sup>2</sup> covered veranda, the apartment showcases a bright, open-plan design that seamlessly connects the kitchen, dining, and living areas. Large glass doors open onto a spacious veranda—perfect for relaxing and soaking in the views.

? Key Features:

Price: €320,000 +VAT | Delivery: April 2028 |

2 spacious bedrooms & 2 modern bathrooms

Covered parking & private storage room

Energy Efficiency Rating: A+

Smart home provisions & remote-controlled gates