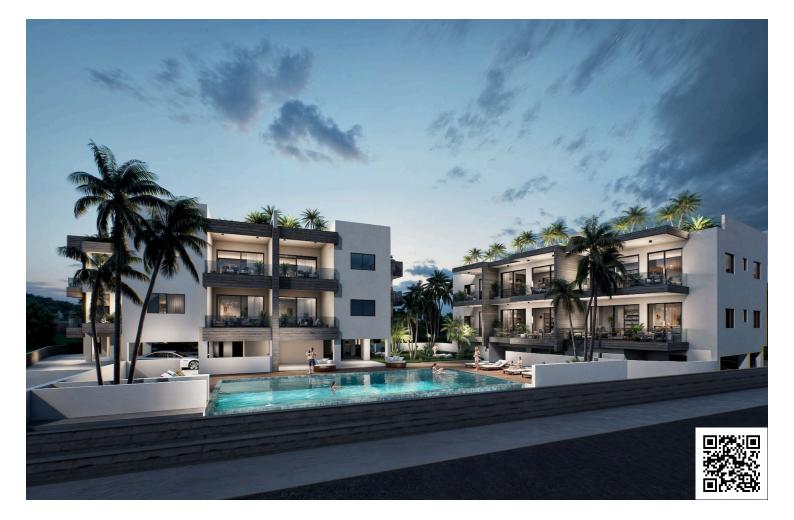

#### Description

Step into modern Mediterranean living with this beautifully designed 2-bedroom, 2-bathroom apartment located on the penthouse of an elegant new development in the charming village of Kissonerga, Paphos. This off-plan residence is a prime choice for anyone seeking a stylish coastal home or a smart investment opportunity.

Spanning 82.3 m<sup>2</sup> of covered living space with an additional 12.15 m<sup>2</sup> covered veranda, the apartment showcases a bright, open-plan design that seamlessly connects the kitchen, dining, and living areas. Large glass doors open onto a spacious veranda—perfect for relaxing and soaking in the views.

? Key Features:

Price: €320,000 +VAT | Delivery: April 2028 |

2 spacious bedrooms & 2 modern bathrooms

Covered parking & private storage room

Energy Efficiency Rating: A+

Smart home provisions & remote-controlled gates