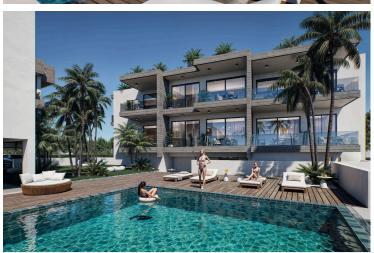

#### Description

Step into modern Mediterranean living with this beautifully designed 2-bedroom, 2-bathroom apartment located on the penthouse of an elegant new development in the charming village of Kissonerga, Paphos. This off-plan residence is a prime choice for anyone seeking a stylish coastal home or a smart investment opportunity.

Spanning 82.3 m<sup>2</sup> of covered living space with an additional 12.15 m<sup>2</sup> covered veranda, the apartment showcases a bright, open-plan design that seamlessly connects the kitchen, dining, and living areas. Large glass doors open onto a spacious veranda—perfect for relaxing and soaking in the views.

? Key Features:

Price: €320,000 +VAT | Delivery: April 2028 |

2 spacious bedrooms & 2 modern bathrooms

Covered parking & private storage room

Energy Efficiency Rating: A+

Smart home provisions & remote-controlled gates