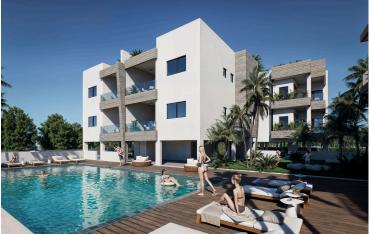

#### Description

Step into modern Mediterranean living with this beautifully designed 2-bedroom, 2-bathroom apartment located on the penthouse of an elegant new development in the charming village of Kissonerga, Paphos. This off-plan residence is a prime choice for anyone seeking a stylish coastal home or a smart investment opportunity.

Spanning 82.3 m<sup>2</sup> of covered living space with an additional 12.15 m<sup>2</sup> covered veranda, the apartment showcases a bright, open-plan design that seamlessly connects the kitchen, dining, and living areas. Large glass doors open onto a spacious veranda—perfect for relaxing and soaking in the views.

? Key Features:

Price: €320,000 +VAT | Delivery: April 2028 |

2 spacious bedrooms & 2 modern bathrooms

Covered parking & private storage room

Energy Efficiency Rating: A+

Smart home provisions & remote-controlled gates