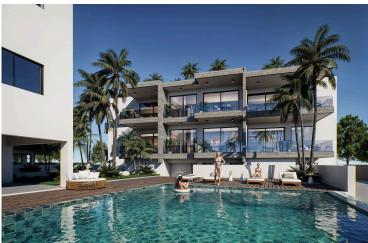

#### **Description**

Furnished

Step into modern Mediterranean living with this beautifully designed 3-bedroom, 2-bathroom apartment located on the penthouse apartment of an elegant new development in the charming village of Kissonerga, Paphos. This offplan residence is a prime choice for anyone seeking a stylish coastal home or a smart investment opportunity.

Spanning 100.75 m<sup>2</sup> of covered living space with an additional 20.8 m<sup>2</sup> covered veranda, the apartment showcases a bright, open-plan design that seamlessly connects the kitchen, dining, and living areas. Large glass doors open onto a spacious veranda—perfect for relaxing and soaking in the views.

? Key Features:

Price: €430,000 +VAT | Delivery: April 2028 |

3 spacious bedrooms & 2 modern bathrooms

Covered parking & private storage room

Energy Efficiency Rating: A+

Smart home provisions & remote-controlled gates