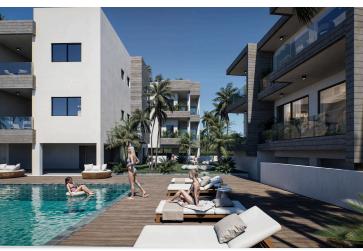

#### **Description**

Furnished

Step into modern Mediterranean living with this beautifully designed 3-bedroom, 2-bathroom apartment located on the penthouse apartment of an elegant new development in the charming village of Kissonerga, Paphos. This offplan residence is a prime choice for anyone seeking a stylish coastal home or a smart investment opportunity.

Spanning 100.75 m<sup>2</sup> of covered living space with an additional 20.8 m<sup>2</sup> covered veranda, the apartment showcases a bright, open-plan design that seamlessly connects the kitchen, dining, and living areas. Large glass doors open onto a spacious veranda—perfect for relaxing and soaking in the views.

? Key Features:

Price: €430,000 +VAT | Delivery: April 2028 |

3 spacious bedrooms & 2 modern bathrooms

Covered parking & private storage room

Energy Efficiency Rating: A+

Smart home provisions & remote-controlled gates