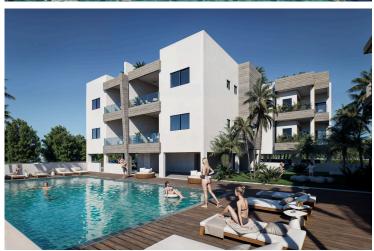

#### **Description**

Furnished

Step into modern Mediterranean living with this beautifully designed 3-bedroom, 2-bathroom apartment located on the penthouse apartment of an elegant new development in the charming village of Kissonerga, Paphos. This offplan residence is a prime choice for anyone seeking a stylish coastal home or a smart investment opportunity.

Spanning 100.75 m<sup>2</sup> of covered living space with an additional 20.8 m<sup>2</sup> covered veranda, the apartment showcases a bright, open-plan design that seamlessly connects the kitchen, dining, and living areas. Large glass doors open onto a spacious veranda—perfect for relaxing and soaking in the views.

? Key Features:

Price: €430,000 +VAT | Delivery: April 2028 |

3 spacious bedrooms & 2 modern bathrooms

Covered parking & private storage room

Energy Efficiency Rating: A+

Smart home provisions & remote-controlled gates