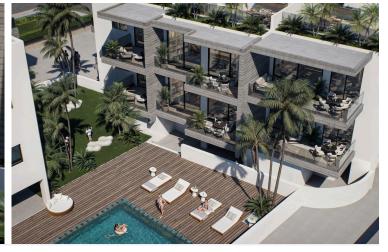

#### **Description**

Furnished

Step into modern Mediterranean living with this beautifully designed 3-bedroom, 2-bathroom apartment located on the penthouse apartment of an elegant new development in the charming village of Kissonerga, Paphos. This offplan residence is a prime choice for anyone seeking a stylish coastal home or a smart investment opportunity.

Spanning 100.75 m<sup>2</sup> of covered living space with an additional 20.8 m<sup>2</sup> covered veranda, the apartment showcases a bright, open-plan design that seamlessly connects the kitchen, dining, and living areas. Large glass doors open onto a spacious veranda—perfect for relaxing and soaking in the views.