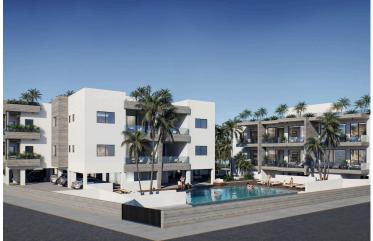

#### **Description**

Furnished

Step into modern Mediterranean living with this beautifully designed 3-bedroom, 2-bathroom apartment located on the penthouse apartment of an elegant new development in the charming village of Kissonerga, Paphos. This offplan residence is a prime choice for anyone seeking a stylish coastal home or a smart investment opportunity.

Spanning 100.75 m<sup>2</sup> of covered living space with an additional 20.8 m<sup>2</sup> covered veranda, the apartment showcases a bright, open-plan design that seamlessly connects the kitchen, dining, and living areas. Large glass doors open onto a spacious veranda—perfect for relaxing and soaking in the views.

? Key Features:

Price: €430,000 +VAT | Delivery: April 2028 |

3 spacious bedrooms & 2 modern bathrooms

Covered parking & private storage room

Energy Efficiency Rating: A+

Smart home provisions & remote-controlled gates