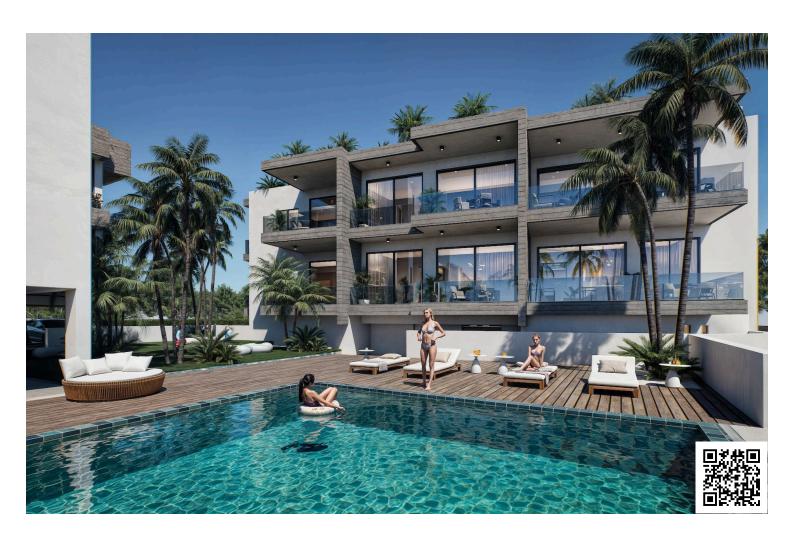

#### **Description**

Furnished

Step into modern Mediterranean living with this beautifully designed 3-bedroom, 2-bathroom apartment located on the penthouse apartment of an elegant new development in the charming village of Kissonerga, Paphos. This offplan residence is a prime choice for anyone seeking a stylish coastal home or a smart investment opportunity.

Spanning 100.75 m<sup>2</sup> of covered living space with an additional 20.8 m<sup>2</sup> covered veranda, the apartment showcases a bright, open-plan design that seamlessly connects the kitchen, dining, and living areas. Large glass doors open onto a spacious veranda—perfect for relaxing and soaking in the views.

? Key Features:

Price: €430,000 +VAT | Delivery: April 2028 |

3 spacious bedrooms & 2 modern bathrooms

Covered parking & private storage room

Energy Efficiency Rating: A+

Smart home provisions & remote-controlled gates

High-end finishes: granite countertops, ceramic tiles, GROHE sanitary ware