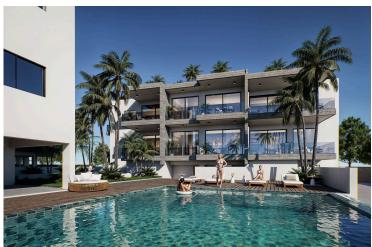

#### **Description**

Step into modern Mediterranean living with this beautifully designed 3-bedroom, 2-bathroom apartment located on the first floor of an elegant new development in the charming village of Kissonerga, Paphos. This off-plan residence is a prime choice for anyone seeking a stylish coastal home or a smart investment opportunity.

Spanning 100.75 m<sup>2</sup> of covered living space with an additional 20.8 m<sup>2</sup> covered veranda, the apartment showcases a bright, open-plan design that seamlessly connects the kitchen, dining, and living areas. Large glass doors open onto a spacious veranda—perfect for relaxing and soaking in the views.

? Key Features:

Price: €370,000 +VAT | Delivery: April 2028 |

3 spacious bedrooms & 2 modern bathrooms

Covered parking & private storage room

Energy Efficiency Rating: A+

Smart home provisions & remote-controlled gates