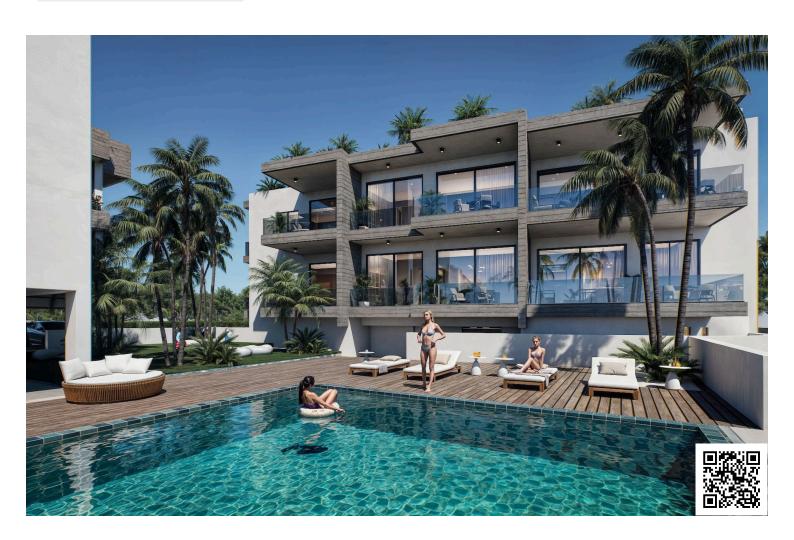

#### **Description**

Step into modern Mediterranean living with this beautifully designed 3-bedroom, 2-bathroom apartment located on the first floor of an elegant new development in the charming village of Kissonerga, Paphos. This off-plan residence is a prime choice for anyone seeking a stylish coastal home or a smart investment opportunity.

Spanning 100.75 m<sup>2</sup> of covered living space with an additional 20.8 m<sup>2</sup> covered veranda, the apartment showcases a bright, open-plan design that seamlessly connects the kitchen, dining, and living areas. Large glass doors open onto a spacious veranda—perfect for relaxing and soaking in the views.

? Key Features:

Price: €370,000 +VAT | Delivery: April 2028 |

3 spacious bedrooms & 2 modern bathrooms

Covered parking & private storage room

Energy Efficiency Rating: A+

Smart home provisions & remote-controlled gates

High-end finishes: granite countertops, ceramic tiles, GROHE sanitary ware