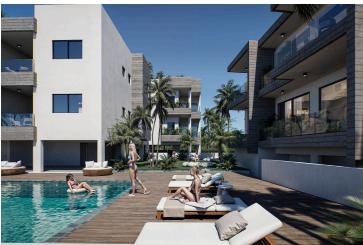

#### **Description**

Step into modern Mediterranean living with this beautifully designed 3-bedroom, 2-bathroom apartment located on the first floor of an elegant new development in the charming village of Kissonerga, Paphos. This off-plan residence is a prime choice for anyone seeking a stylish coastal home or a smart investment opportunity.

Spanning 100.75 m<sup>2</sup> of covered living space with an additional 20.8 m<sup>2</sup> covered veranda, the apartment showcases a bright, open-plan design that seamlessly connects the kitchen, dining, and living areas. Large glass doors open onto a spacious veranda—perfect for relaxing and soaking in the views.

? Key Features:

Price: €370,000 +VAT | Delivery: April 2028 |

3 spacious bedrooms & 2 modern bathrooms

Covered parking & private storage room

Energy Efficiency Rating: A+

Smart home provisions & remote-controlled gates