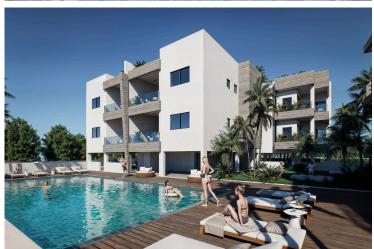

#### **Description**

Step into modern Mediterranean living with this beautifully designed 3-bedroom, 2-bathroom apartment located on the first floor of an elegant new development in the charming village of Kissonerga, Paphos. This off-plan residence is a prime choice for anyone seeking a stylish coastal home or a smart investment opportunity.

Spanning 100.75 m<sup>2</sup> of covered living space with an additional 20.8 m<sup>2</sup> covered veranda, the apartment showcases a bright, open-plan design that seamlessly connects the kitchen, dining, and living areas. Large glass doors open onto a spacious veranda—perfect for relaxing and soaking in the views.

? Key Features:

Price: €370,000 +VAT | Delivery: April 2028 |

3 spacious bedrooms & 2 modern bathrooms

Covered parking & private storage room

Energy Efficiency Rating: A+

Smart home provisions & remote-controlled gates