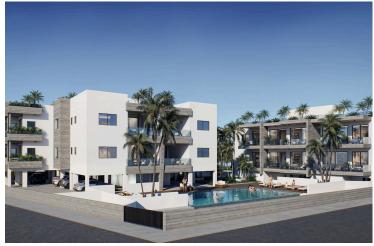

#### **Description**

Step into modern Mediterranean living with this beautifully designed 3-bedroom, 2-bathroom apartment located on the first floor of an elegant new development in the charming village of Kissonerga, Paphos. This off-plan residence is a prime choice for anyone seeking a stylish coastal home or a smart investment opportunity.

Spanning 100.75 m<sup>2</sup> of covered living space with an additional 20.8 m<sup>2</sup> covered veranda, the apartment showcases a bright, open-plan design that seamlessly connects the kitchen, dining, and living areas. Large glass doors open onto a spacious veranda—perfect for relaxing and soaking in the views.

? Key Features:

Price: €370,000 +VAT | Delivery: April 2028 |

3 spacious bedrooms & 2 modern bathrooms

Covered parking & private storage room

Energy Efficiency Rating: A+

Smart home provisions & remote-controlled gates