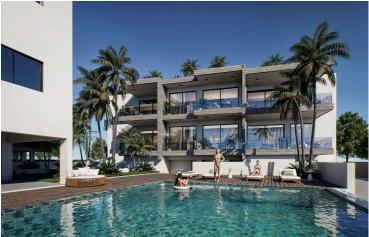

#### **Description**

Furnished

Step into modern Mediterranean living with this beautifully designed 2-bedroom, 2-bathroom apartment located on the first floor of an elegant new development in the charming village of Kissonerga, Paphos. This off-plan residence is a prime choice for anyone seeking a stylish coastal home or a smart investment opportunity.

Spanning 82.3 m<sup>2</sup> of covered living space with an additional 12.15 m<sup>2</sup> covered veranda, the apartment showcases a bright, open-plan design that seamlessly connects the kitchen, dining, and living areas. Large glass doors open onto a spacious veranda—perfect for relaxing and soaking in the views.

? Key Features:

Price: €270,000 +VAT | Delivery: April 2028 | Property ID: 11678

2 spacious bedrooms & 2 modern bathrooms

Covered parking & private storage room

Energy Efficiency Rating: A+

Smart home provisions & remote-controlled gates