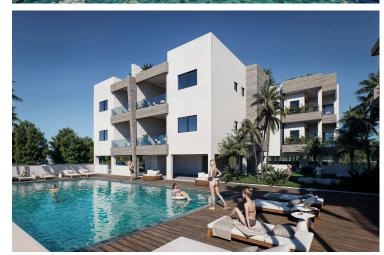

#### **Description**

Furnished

Step into modern Mediterranean living with this beautifully designed 2-bedroom, 2-bathroom apartment located on the first floor of an elegant new development in the charming village of Kissonerga, Paphos. This off-plan residence is a prime choice for anyone seeking a stylish coastal home or a smart investment opportunity.

Spanning 82.3 m<sup>2</sup> of covered living space with an additional 12.15 m<sup>2</sup> covered veranda, the apartment showcases a bright, open-plan design that seamlessly connects the kitchen, dining, and living areas. Large glass doors open onto a spacious veranda—perfect for relaxing and soaking in the views.

? Key Features:

Price: €270,000 +VAT | Delivery: April 2028 | Property ID: 11678

2 spacious bedrooms & 2 modern bathrooms

Covered parking & private storage room

Energy Efficiency Rating: A+

Smart home provisions & remote-controlled gates