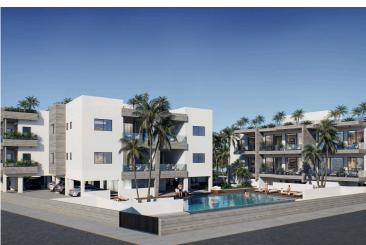

#### **Description**

Furnished

Step into modern Mediterranean living with this beautifully designed 2-bedroom, 2-bathroom apartment located on the first floor of an elegant new development in the charming village of Kissonerga, Paphos. This off-plan residence is a prime choice for anyone seeking a stylish coastal home or a smart investment opportunity.

Spanning 82.3 m<sup>2</sup> of covered living space with an additional 12.15 m<sup>2</sup> covered veranda, the apartment showcases a bright, open-plan design that seamlessly connects the kitchen, dining, and living areas. Large glass doors open onto a spacious veranda—perfect for relaxing and soaking in the views.

? Key Features:

Price: €270,000 +VAT | Delivery: April 2028 | Property ID: 11678

2 spacious bedrooms & 2 modern bathrooms

Covered parking & private storage room

Energy Efficiency Rating: A+

Smart home provisions & remote-controlled gates