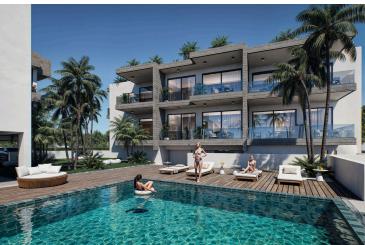

#### **Description**

Furnished

Step into modern Mediterranean living with this beautifully designed 2-bedroom, 2-bathroom apartment located on the first floor of an elegant new development in the charming village of Kissonerga, Paphos. This off-plan residence is a prime choice for anyone seeking a stylish coastal home or a smart investment opportunity.

Spanning 82.3 m<sup>2</sup> of covered living space with an additional 12.15 m<sup>2</sup> covered veranda, the apartment showcases a bright, open-plan design that seamlessly connects the kitchen, dining, and living areas. Large glass doors open onto a spacious veranda—perfect for relaxing and soaking in the views.

? Key Features:

Price: €270,000 +VAT | Delivery: April 2028 | Property ID: 11678

2 spacious bedrooms & 2 modern bathrooms

Covered parking & private storage room

Energy Efficiency Rating: A+

Smart home provisions & remote-controlled gates