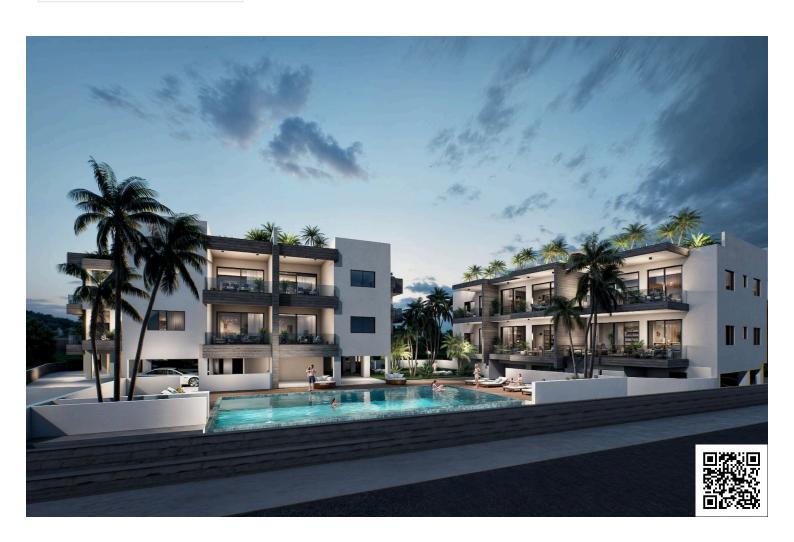

#### **Description**

Furnished

Step into modern Mediterranean living with this beautifully designed 2-bedroom, 2-bathroom apartment located on the first floor of an elegant new development in the charming village of Kissonerga, Paphos. This off-plan residence is a prime choice for anyone seeking a stylish coastal home or a smart investment opportunity.

Spanning 82.3 m<sup>2</sup> of covered living space with an additional 12.15 m<sup>2</sup> covered veranda, the apartment showcases a bright, open-plan design that seamlessly connects the kitchen, dining, and living areas. Large glass doors open onto a spacious veranda—perfect for relaxing and soaking in the views.

? Key Features:

Price: €270,000 +VAT | Delivery: April 2028 | Property ID: 11678

2 spacious bedrooms & 2 modern bathrooms

Covered parking & private storage room

Energy Efficiency Rating: A+

Smart home provisions & remote-controlled gates