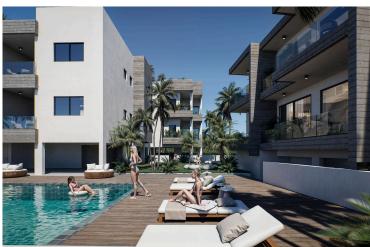

#### **Description**

Furnished

Step into modern Mediterranean living with this beautifully designed 2-bedroom, 2-bathroom apartment located on the first floor of an elegant new development in the charming village of Kissonerga, Paphos. This off-plan residence is a prime choice for anyone seeking a stylish coastal home or a smart investment opportunity.

Spanning 82.3 m<sup>2</sup> of covered living space with an additional 12.15 m<sup>2</sup> covered veranda, the apartment showcases a bright, open-plan design that seamlessly connects the kitchen, dining, and living areas. Large glass doors open onto a spacious veranda—perfect for relaxing and soaking in the views.

? Key Features:

Price: €270,000 +VAT | Delivery: April 2028 | Property ID: 11678

2 spacious bedrooms & 2 modern bathrooms

Covered parking & private storage room

Energy Efficiency Rating: A+

Smart home provisions & remote-controlled gates