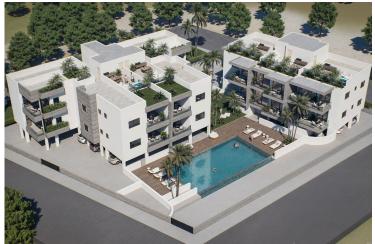

#### **Description**

Furnished

Step into modern Mediterranean living with this beautifully designed 2-bedroom, 2-bathroom apartment located on the first floor of an elegant new development in the charming village of Kissonerga, Paphos. This off-plan residence is a prime choice for anyone seeking a stylish coastal home or a smart investment opportunity.

Spanning 82.3 m<sup>2</sup> of covered living space with an additional 12.15 m<sup>2</sup> covered veranda, the apartment showcases a bright, open-plan design that seamlessly connects the kitchen, dining, and living areas. Large glass doors open onto a spacious veranda—perfect for relaxing and soaking in the views.

? Key Features:

Price: €270,000 +VAT | Delivery: April 2028 | Property ID: 11678

2 spacious bedrooms & 2 modern bathrooms

Covered parking & private storage room

Energy Efficiency Rating: A+

Smart home provisions & remote-controlled gates