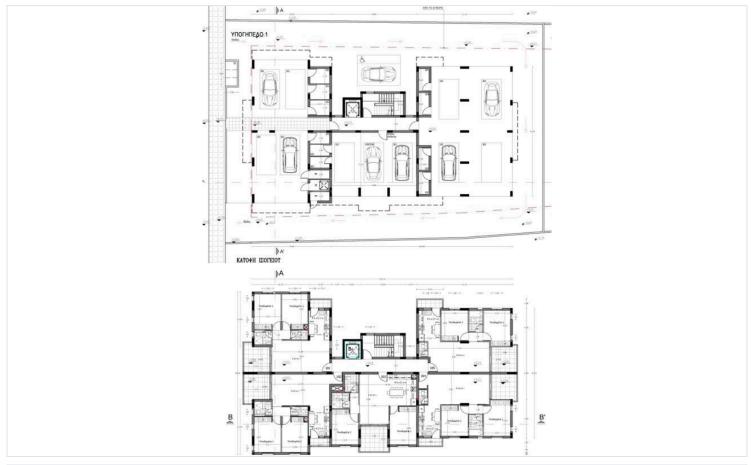

nts, currently under construction in the soughtafter area of Oroklini, Larnaca. Designed with elegance, comfort, and efficiency in mind, these residences are set to be completed in May 2026, offering a perfect blend of modern design and everyday convenience.

77 m<sup>2</sup> of well-planned interior space

10 m<sup>2</sup> covered veranda, ideal for relaxing or entertaining

2 WC – a full bathroom and a guest toilet

Private covered parking

Dedicated storage room for every unit

Crafted using high-quality materials, these homes are built to last, featuring:

A thermal insulation system for year-round comfort

Thermo-insulated aluminum doors and windows for energy efficiency

Elegant granite countertops in the kitchen

A sleek, modern finish that enhances every space





## Floor plans









### **Additional information**

#### **Facilities**

Aircondition, Split system

Elevator

Parking, Covered

Storage

#### **Features**

Balcony Bath City view

**Guest WC** Kitchen appliances Double glazing

Pressurized water system Quiet area

#### **Distances**

Amenities

1.5 km

Airport

**20** km

Sea

4 km

Public transport



9 km

Schools



**2.5** km

Resort



3 km

#### Contact us



#### **George Sergiou**

(+357) 94055813



info@lextrusrealestate.com