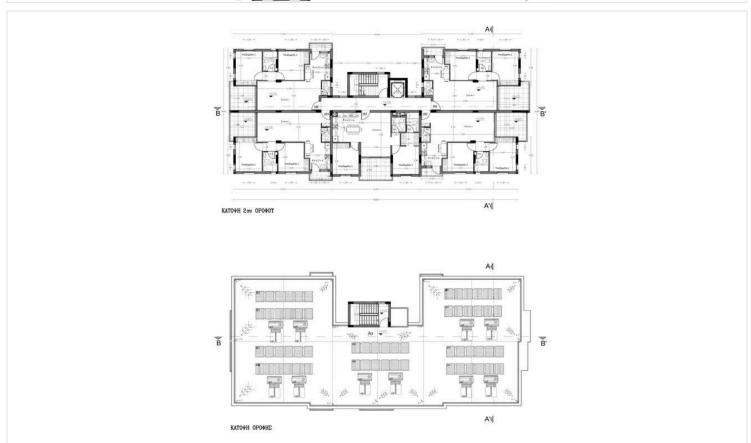

s, currently under construction in the soughtafter area of Oroklini, Larnaca. Designed with elegance, comfort, and efficiency in mind, these residences are set to be completed in May 2026, offering a perfect blend of modern design and everyday convenience.

77 m<sup>2</sup> of well-planned interior space

10 m<sup>2</sup> covered veranda, ideal for relaxing or entertaining

2 WC – a full bathroom and a guest toilet

Private covered parking

Dedicated storage room for every unit

Crafted using high-quality materials, these homes are built to last, featuring:

A thermal insulation system for year-round comfort

Thermo-insulated aluminum doors and windows for energy efficiency

Elegant granite countertops in the kitchen

A sleek, modern finish that enhances every space





## Floor plans









### **Additional information**

#### **Facilities**

Aircondition, Split system

Elevator

Parking, Covered

Storage

#### **Features**

Balcony Bath City view

**Guest WC** Kitchen appliances Double glazing

Pressurized water system Quiet area

#### **Distances**

Amenities

1.5 km

Airport

**20** km

Sea

4 km

Public transport



9 km

Schools



**2.5** km

Resort



3 km

#### Contact us



#### **George Sergiou**

(+357) 94055813



info@lextrusrealestate.com