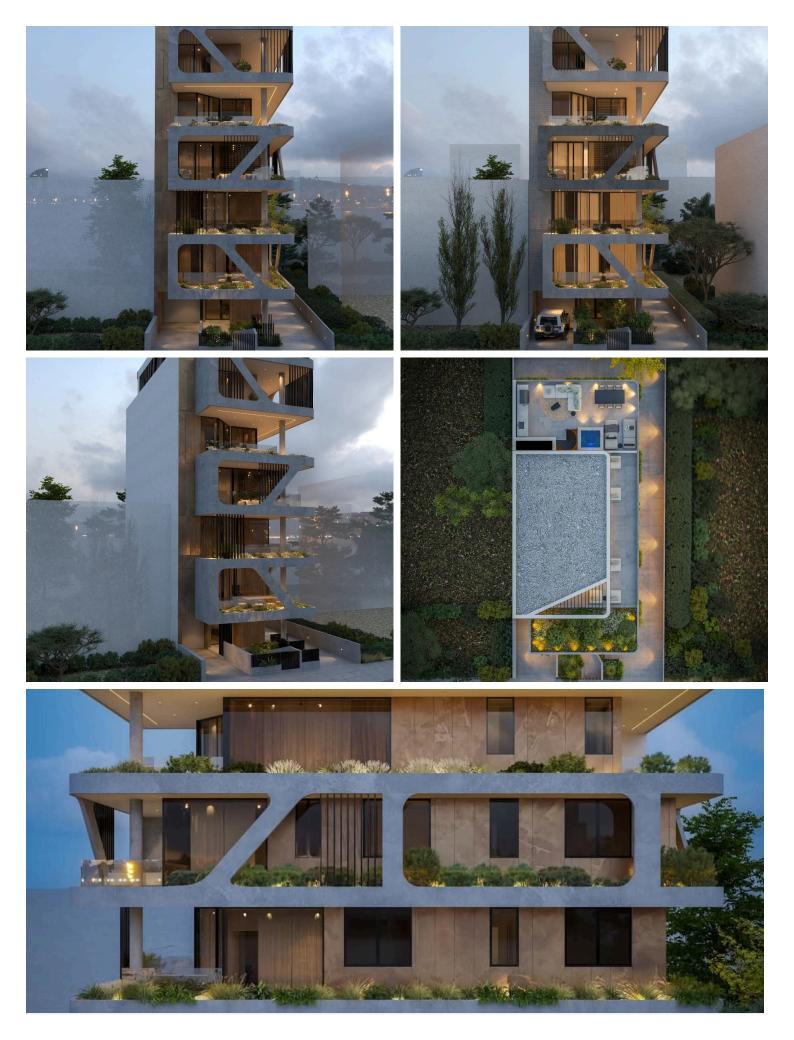

### Description

2-bedroom whole-floor apartment in Neapolis Limassol (11655)

This exclusive 2-bedroom whole-floor apartment is located on the first floor, offering privacy and modern comfort in the heart of Neapolis, Limassol. With an internal area of 75 sq. m and a 24.6 sq. m veranda, it provides spacious indoor and outdoor living. The apartment is equipped with Underfloor heating and a VRV system, ensuring year-round comfort and energy efficiency. Located within walking distance to the beach, as well as major supermarkets like Alphamega and Lidl, it ensures convenience at your doorstep. Additionally, the apartment features a covered private parking space, a dedicated storage room and a Solar Energy System, combining luxury, efficiency and an unbeatable location in one of Limassol's most sought-after neighborhoods.

An exclusive 4-floor building, offering a whole-floor 2- or 3-bedroom apartment on each level for ultimate privacy and comfort. Located in the heart of Neapolis, Limassol, it's within walking distance to the beach, supermarkets Alphamega and Lidl, pharmacies and cafes, with easy access to the highway and just a 5-minute drive from Limassol Marina. Each apartment features covered parking, a storage room, a Photovoltaic system for energy efficiency, combining modern luxury with convenience in one of Limassol's most sought-after neighborhoods.