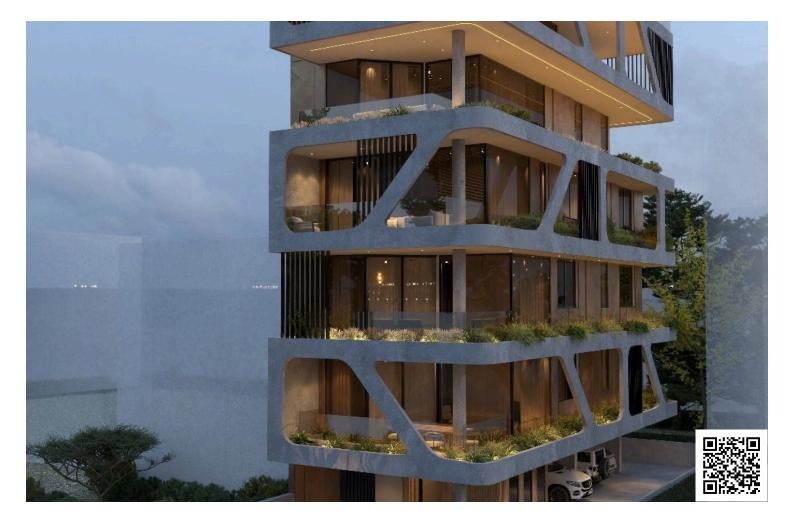

### Description

2-bedroom whole-floor apartment in Neapolis Limassol (11655)

This exclusive 2-bedroom whole-floor apartment is located on the first floor, offering privacy and modern comfort in the heart of Neapolis, Limassol. With an internal area of 75 sq. m and a 24.6 sq. m veranda, it provides spacious indoor and outdoor living. The apartment is equipped with Underfloor heating and a VRV system, ensuring year-round comfort and energy efficiency. Located within walking distance to the beach, as well as major supermarkets like Alphamega and Lidl, it ensures convenience at your doorstep. Additionally, the apartment features a covered private parking space, a dedicated storage room and a Solar Energy System, combining luxury, efficiency and an unbeatable location in one of Limassol's most sought-after neighborhoods.

An exclusive 4-floor building, offering a whole-floor 2- or 3-bedroom apartment on each level for ultimate privacy and comfort. Located in the heart of Neapolis, Limassol, it's within walking distance to the beach, supermarkets Alphamega and Lidl, pharmacies and cafes, with easy access to the highway and just a 5-minute drive from Limassol Marina. Each apartment features covered parking, a storage room, a Photovoltaic system for energy efficiency, combining modern luxury with convenience in one of Limassol's most sought-after neighborhoods.