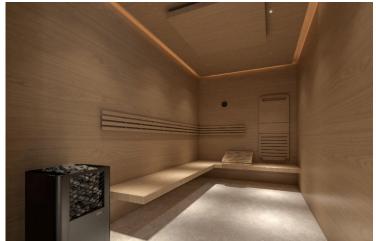

## **Description**

2 Bedroom Apartment in Germasogeia Limassol (11653)

This cozy two-bedroom apartment is perfect for comfortable living. It features spacious rooms, a modern kitchen and a bright living area. Enjoy relaxing by the common heated swimming pool or stay fit in the gym. For extra relaxation there is a sauna to unwind after a long day. It's an ideal home with great amenities to suit your lifestyle.

Residents can relax and unwind with premium amenities, including a heated swimming pool, a fully-equipped gym, a soothing sauna, and a rejuvenating steam bath. Built with the environment in mind, the building includes a photovoltaic system for energy efficiency, underfloor heating, and an air-conditioning system to keep your home cozy all year round.