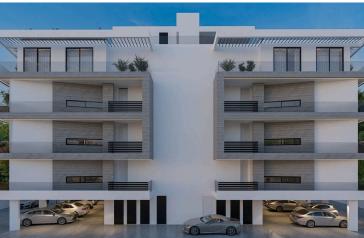

#### Areas:

Internal Area: 81 m<sup>2</sup> | Verandas: 50 m<sup>2</sup>

Heating Medium: Underfloor Heating | Cooling Type: Autonomous Cooling System | Energy Efficiency Grade: A

This stunning four-floor luxury building in Germasogeia, Limassol is designed to offer the best in modern living. It features elegant two- and three-bedroom apartments with high-quality finishes that combine style and comfort.