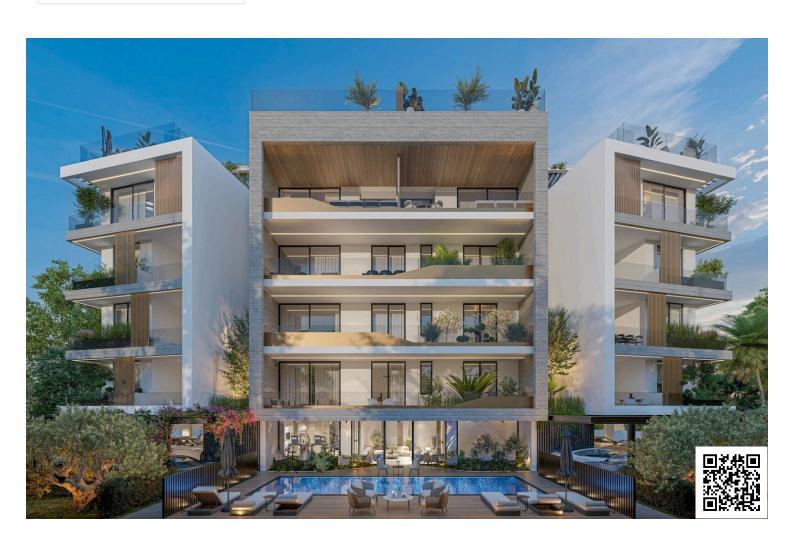

## **Description**

2 Bedroom Apartment in Germasogeia Limassol (11653)

This cozy two-bedroom apartment is perfect for comfortable living. It features spacious rooms, a modern kitchen and a bright living area. Enjoy relaxing by the common heated swimming pool or stay fit in the gym. For extra relaxation there is a sauna to unwind after a long day. It's an ideal home with great amenities to suit your lifestyle.

#### Areas:

Internal Area: 81 m<sup>2</sup> | Verandas: 50 m<sup>2</sup>

Heating Medium: Underfloor Heating | Cooling Type: Autonomous Cooling System | Energy Efficiency Grade: A

This stunning four-floor luxury building in Germasogeia, Limassol is designed to offer the best in modern living. It features elegant two- and three-bedroom apartments with high-quality finishes that combine style and comfort.

Residents can relax and unwind with premium amenities, including a heated swimming pool, a fully-equipped gym, a soothing sauna, and a rejuvenating steam bath. Built with the environment in mind, the building includes a photovoltaic system for energy efficiency, underfloor heating, and an air-conditioning system to keep your home cozy all year round.

For your peace of mind, the property offers advanced security with an electric gate, an alarm system, and Smart home technology.