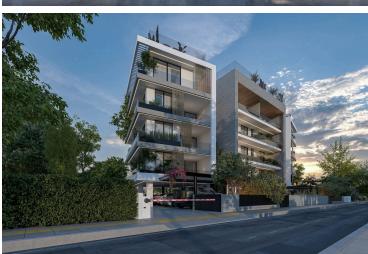

#### Areas:

Internal Area: 81 m<sup>2</sup> | Verandas: 50 m<sup>2</sup>

Heating Medium: Underfloor Heating | Cooling Type: Autonomous Cooling System | Energy Efficiency Grade: A

This stunning four-floor luxury building in Germasogeia, Limassol is designed to offer the best in modern living. It features elegant two- and three-bedroom apartments with high-quality finishes that combine style and comfort.