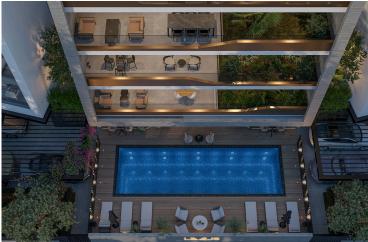

Residents can relax and unwind with premium amenities, including a heated swimming pool, a fully-equipped gym, a soothing sauna, and a rejuvenating steam bath. Built with the environment in mind, the building includes a photovoltaic system for energy efficiency, underfloor heating, and an air-conditioning system to keep your home cozy all year round.

## **Facilities**

Aircondition, Central system Elevator Gated complex

Heating, Underfloor Landscaped garden Gym

Outdoor shower Parking, Covered Pool, Communal

Sauna Solar water heater Storage