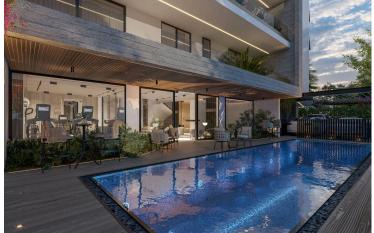

Residents can relax and unwind with premium amenities, including a heated swimming pool, a fully-equipped gym, a soothing sauna, and a rejuvenating steam bath. Built with the environment in mind, the building includes a photovoltaic system for energy efficiency, underfloor heating, and an air-conditioning system to keep your home cozy all year round.

## **Facilities**

Aircondition, Central system Elevator Gated complex

Heating, Underfloor Landscaped garden Gym

Outdoor shower Parking, Covered Pool, Communal

Sauna Solar water heater Storage