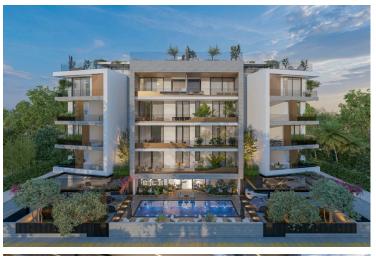

#### Areas:

Internal Area: 81 m<sup>2</sup> | Verandas: 50 m<sup>2</sup>

Heating Medium: Underfloor Heating | Cooling Type: Autonomous Cooling System | Energy Efficiency Grade: A

This stunning four-floor luxury building in Germasogeia, Limassol is designed to offer the best in modern living. It features elegant two- and three-bedroom apartments with high-quality finishes that combine style and comfort.

Residents can relax and unwind with premium amenities, including a heated swimming pool, a fully-equipped gym, a soothing sauna, and a rejuvenating steam bath. Built with the environment in mind, the building includes a photovoltaic system for energy efficiency, underfloor heating, and an air-conditioning system to keep your home cozy all year round.