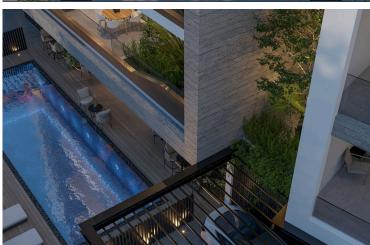

#### Areas:

Internal Area: 81 m<sup>2</sup> | Verandas: 50 m<sup>2</sup>

Heating Medium: Underfloor Heating | Cooling Type: Autonomous Cooling System | Energy Efficiency Grade: A

This stunning four-floor luxury building in Germasogeia, Limassol is designed to offer the best in modern living. It features elegant two- and three-bedroom apartments with high-quality finishes that combine style and comfort.

Residents can relax and unwind with premium amenities, including a heated swimming pool, a fully-equipped gym, a soothing sauna, and a rejuvenating steam bath. Built with the environment in mind, the building includes a photovoltaic system for energy efficiency, underfloor heating, and an air-conditioning system to keep your home cozy all year round.