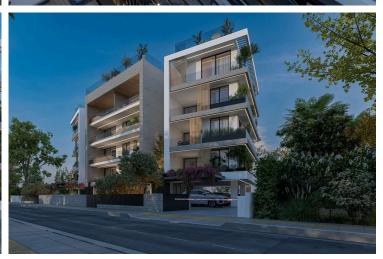

#### Areas:

Internal Area: 81 m<sup>2</sup> | Verandas: 50 m<sup>2</sup>

Heating Medium: Underfloor Heating | Cooling Type: Autonomous Cooling System | Energy Efficiency Grade: A

This stunning four-floor luxury building in Germasogeia, Limassol is designed to offer the best in modern living. It features elegant two- and three-bedroom apartments with high-quality finishes that combine style and comfort.