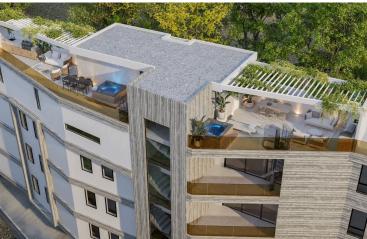

? Property Highlights:

104 m<sup>2</sup> covered area + 28 m<sup>2</sup> veranda +59 m<sup>2</sup> roof garden

A modern four-story building with 11 stylish apartments. It offers a range of 1, 2, and 3-bedroom apartments and features a communal swimming pool for residents to enjoy. The highlight of the project is the three-bedroom penthouses located on the 4th floor, each featuring a private roof garden with its own jacuzzi, offering the ultimate luxury and privacy.

Each apartment is designed with comfortable bedrooms, a bright open-plan kitchen, living area, and a large veranda, perfect for relaxing and enjoying the views. Every unit also comes with its own parking space and storage room.