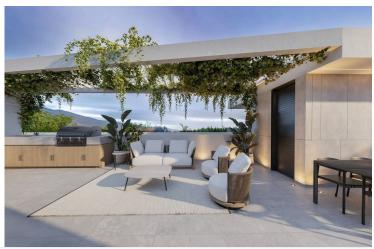

? Property Highlights:

104 m<sup>2</sup> covered area + 28 m<sup>2</sup> veranda +59 m<sup>2</sup> roof garden

A modern four-story building with 11 stylish apartments. It offers a range of 1, 2, and 3-bedroom apartments and features a communal swimming pool for residents to enjoy. The highlight of the project is the three-bedroom penthouses located on the 4th floor, each featuring a private roof garden with its own jacuzzi, offering the ultimate luxury and privacy.

Each apartment is designed with comfortable bedrooms, a bright open-plan kitchen, living area, and a large veranda, perfect for relaxing and enjoying the views. Every unit also comes with its own parking space and storage room.