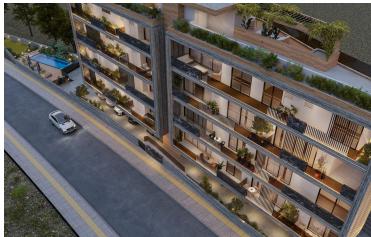

? Property Highlights:

104 m<sup>2</sup> covered area + 28 m<sup>2</sup> veranda +59 m<sup>2</sup> roof garden

A modern four-story building with 11 stylish apartments. It offers a range of 1, 2, and 3-bedroom apartments and features a communal swimming pool for residents to enjoy. The highlight of the project is the three-bedroom penthouses located on the 4th floor, each featuring a private roof garden with its own jacuzzi, offering the ultimate luxury and privacy.

Each apartment is designed with comfortable bedrooms, a bright open-plan kitchen, living area, and a large veranda, perfect for relaxing and enjoying the views. Every unit also comes with its own parking space and storage room.