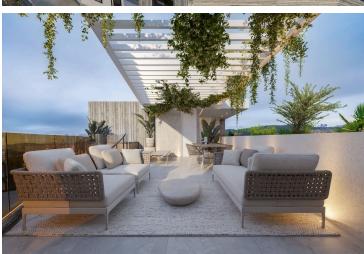

? Property Highlights:

104 m<sup>2</sup> covered area + 28 m<sup>2</sup> veranda +59 m<sup>2</sup> roof garden

A modern four-story building with 11 stylish apartments. It offers a range of 1, 2, and 3-bedroom apartments and features a communal swimming pool for residents to enjoy. The highlight of the project is the three-bedroom penthouses located on the 4th floor, each featuring a private roof garden with its own jacuzzi, offering the ultimate luxury and privacy.

Each apartment is designed with comfortable bedrooms, a bright open-plan kitchen, living area, and a large veranda, perfect for relaxing and enjoying the views. Every unit also comes with its own parking space and storage room.