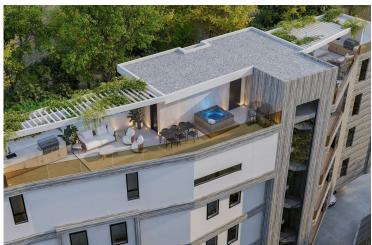

? Property Highlights:

104 m<sup>2</sup> covered area + 28 m<sup>2</sup> veranda +59 m<sup>2</sup> roof garden

A modern four-story building with 11 stylish apartments. It offers a range of 1, 2, and 3-bedroom apartments and features a communal swimming pool for residents to enjoy. The highlight of the project is the three-bedroom penthouses located on the 4th floor, each featuring a private roof garden with its own jacuzzi, offering the ultimate luxury and privacy.

Each apartment is designed with comfortable bedrooms, a bright open-plan kitchen, living area, and a large veranda, perfect for relaxing and enjoying the views. Every unit also comes with its own parking space and storage room.