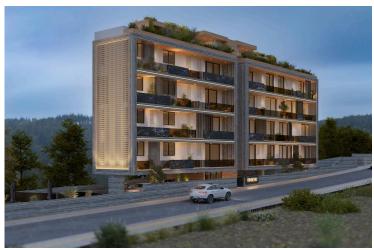

### **Description**

Amazing 3 Bedroom Penthouse Apartment in Mesa Geitonia Limassol (11642)

€950,000 +VAT | Delivery: Dec 2026

Located in the sought-after area of Mesa Geitonia, this stylish 3-bedroom, 3-bathroom apartment offers contemporary living just minutes from the city center and the beach.

? Property Highlights:

104 m<sup>2</sup> covered area + 28 m<sup>2</sup> veranda +59 m<sup>2</sup> roof garden

A modern four-story building with 11 stylish apartments. It offers a range of 1, 2, and 3-bedroom apartments and features a communal swimming pool for residents to enjoy. The highlight of the project is the three-bedroom penthouses located on the 4th floor, each featuring a private roof garden with its own jacuzzi, offering the ultimate luxury and privacy.

Each apartment is designed with comfortable bedrooms, a bright open-plan kitchen, living area, and a large veranda, perfect for relaxing and enjoying the views. Every unit also comes with its own parking space and storage room.