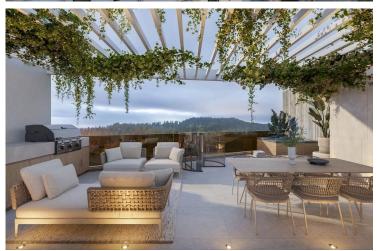

? Property Highlights:

104 m<sup>2</sup> covered area + 28 m<sup>2</sup> veranda +59 m<sup>2</sup> roof garden

A modern four-story building with 11 stylish apartments. It offers a range of 1, 2, and 3-bedroom apartments and features a communal swimming pool for residents to enjoy. The highlight of the project is the three-bedroom penthouses located on the 4th floor, each featuring a private roof garden with its own jacuzzi, offering the ultimate luxury and privacy.

Each apartment is designed with comfortable bedrooms, a bright open-plan kitchen, living area, and a large veranda, perfect for relaxing and enjoying the views. Every unit also comes with its own parking space and storage room.