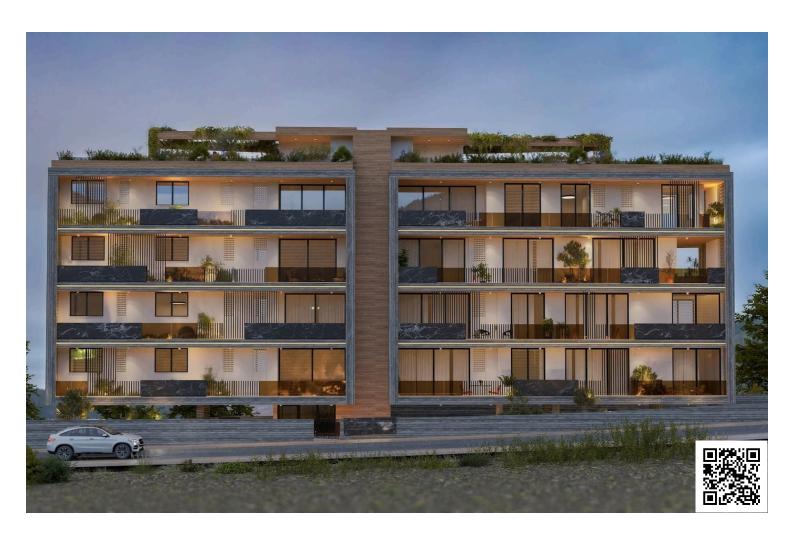

### **Description**

Amazing 3 Bedroom Penthouse Apartment in Mesa Geitonia Limassol (11642)

€950,000 +VAT | Delivery: Dec 2026

Located in the sought-after area of Mesa Geitonia, this stylish 3-bedroom, 3-bathroom apartment offers contemporary living just minutes from the city center and the beach.

? Property Highlights:

104 m<sup>2</sup> covered area + 28 m<sup>2</sup> veranda +59 m<sup>2</sup> roof garden

A modern four-story building with 11 stylish apartments. It offers a range of 1, 2, and 3-bedroom apartments and features a communal swimming pool for residents to enjoy. The highlight of the project is the three-bedroom penthouses located on the 4th floor, each featuring a private roof garden with its own jacuzzi, offering the ultimate luxury and privacy.

Each apartment is designed with comfortable bedrooms, a bright open-plan kitchen, living area, and a large veranda, perfect for relaxing and enjoying the views. Every unit also comes with its own parking space and storage room.