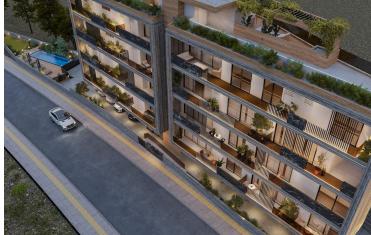

? Property Highlights:

80 m<sup>2</sup> covered area + 23 m<sup>2</sup> veranda +51 m<sup>2</sup> roof garden

A modern four-story building with 11 stylish apartments. It offers a range of 1, 2, and 3-bedroom apartments and features a communal swimming pool for residents to enjoy. The highlight of the project is the three-bedroom penthouses located on the 4th floor, each featuring a private roof garden with its own jacuzzi, offering the ultimate luxury and privacy.

Each apartment is designed with comfortable bedrooms, a bright open-plan kitchen, living area, and a large veranda, perfect for relaxing and enjoying the views. Every unit also comes with its own parking space and storage room.

# **Facilities**

Aircondition, Provision Gated complex Elevator

Pool, Communal Landscaped garden Parking, Covered

Solar water heater Storage