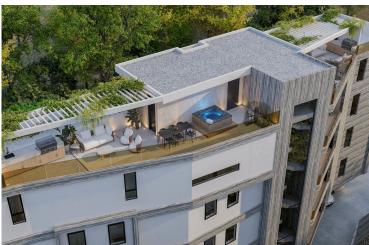

? Property Highlights:

80 m<sup>2</sup> covered area + 23 m<sup>2</sup> veranda +51 m<sup>2</sup> roof garden

A modern four-story building with 11 stylish apartments. It offers a range of 1, 2, and 3-bedroom apartments and features a communal swimming pool for residents to enjoy. The highlight of the project is the three-bedroom penthouses located on the 4th floor, each featuring a private roof garden with its own jacuzzi, offering the ultimate luxury and privacy.

Each apartment is designed with comfortable bedrooms, a bright open-plan kitchen, living area, and a large veranda, perfect for relaxing and enjoying the views. Every unit also comes with its own parking space and storage room.