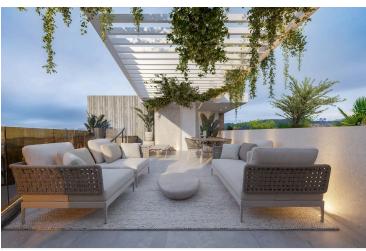

? Property Highlights:

80 m<sup>2</sup> covered area + 23 m<sup>2</sup> veranda +51 m<sup>2</sup> roof garden

A modern four-story building with 11 stylish apartments. It offers a range of 1, 2, and 3-bedroom apartments and features a communal swimming pool for residents to enjoy. The highlight of the project is the three-bedroom penthouses located on the 4th floor, each featuring a private roof garden with its own jacuzzi, offering the ultimate luxury and privacy.

Each apartment is designed with comfortable bedrooms, a bright open-plan kitchen, living area, and a large veranda, perfect for relaxing and enjoying the views. Every unit also comes with its own parking space and storage room.