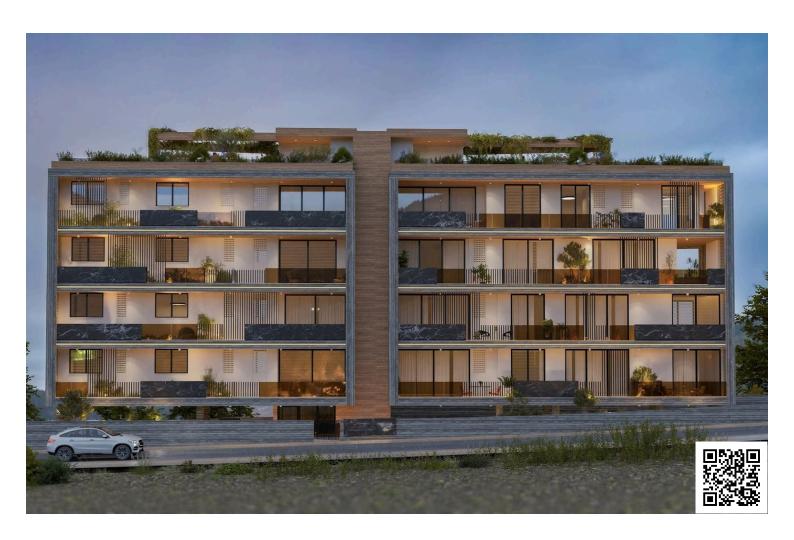

## **Description**

Amazing 2 Bedroom Penthouse Apartment in Mesa Geitonia Limassol (11641)

€600,000 +VAT | Delivery: Dec 2026

Located in the sought-after area of Mesa Geitonia, this stylish 2-bedroom, 2-bathroom apartment offers contemporary living just minutes from the city center and the beach.

? Property Highlights:

80 m<sup>2</sup> covered area + 23 m<sup>2</sup> veranda +51 m<sup>2</sup> roof garden

A modern four-story building with 11 stylish apartments. It offers a range of 1, 2, and 3-bedroom apartments and features a communal swimming pool for residents to enjoy. The highlight of the project is the three-bedroom penthouses located on the 4th floor, each featuring a private roof garden with its own jacuzzi, offering the ultimate luxury and privacy.

Each apartment is designed with comfortable bedrooms, a bright open-plan kitchen, living area, and a large veranda, perfect for relaxing and enjoying the views. Every unit also comes with its own parking space and storage room.

Located in the well-known Panthea – Mesa Geitonia area of Limassol, offers a peaceful lifestyle in a quiet neighborhood. At the same time, it's close to the city center, with easy access to schools, cafes and shops.