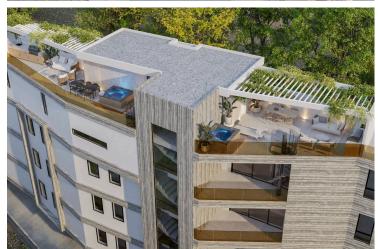

? Property Highlights:

80 m<sup>2</sup> covered area + 23 m<sup>2</sup> veranda +51 m<sup>2</sup> roof garden

A modern four-story building with 11 stylish apartments. It offers a range of 1, 2, and 3-bedroom apartments and features a communal swimming pool for residents to enjoy. The highlight of the project is the three-bedroom penthouses located on the 4th floor, each featuring a private roof garden with its own jacuzzi, offering the ultimate luxury and privacy.

Each apartment is designed with comfortable bedrooms, a bright open-plan kitchen, living area, and a large veranda, perfect for relaxing and enjoying the views. Every unit also comes with its own parking space and storage room.