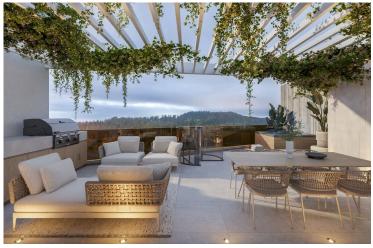

? Property Highlights:

80 m<sup>2</sup> covered area + 23 m<sup>2</sup> veranda +51 m<sup>2</sup> roof garden

A modern four-story building with 11 stylish apartments. It offers a range of 1, 2, and 3-bedroom apartments and features a communal swimming pool for residents to enjoy. The highlight of the project is the three-bedroom penthouses located on the 4th floor, each featuring a private roof garden with its own jacuzzi, offering the ultimate luxury and privacy.

Each apartment is designed with comfortable bedrooms, a bright open-plan kitchen, living area, and a large veranda, perfect for relaxing and enjoying the views. Every unit also comes with its own parking space and storage room.