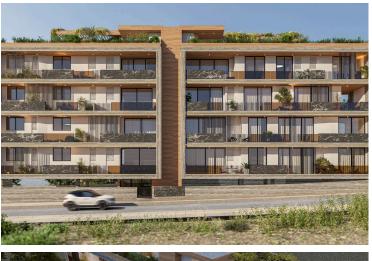

## **Description**

Amazing 2 Bedroom Penthouse Apartment in Mesa Geitonia Limassol (11641)

€600,000 +VAT | Delivery: Dec 2026

Located in the sought-after area of Mesa Geitonia, this stylish 2-bedroom, 2-bathroom apartment offers contemporary living just minutes from the city center and the beach.

? Property Highlights:

80 m<sup>2</sup> covered area + 23 m<sup>2</sup> veranda +51 m<sup>2</sup> roof garden

A modern four-story building with 11 stylish apartments. It offers a range of 1, 2, and 3-bedroom apartments and features a communal swimming pool for residents to enjoy. The highlight of the project is the three-bedroom penthouses located on the 4th floor, each featuring a private roof garden with its own jacuzzi, offering the ultimate luxury and privacy.

Each apartment is designed with comfortable bedrooms, a bright open-plan kitchen, living area, and a large veranda, perfect for relaxing and enjoying the views. Every unit also comes with its own parking space and storage room.

Located in the well-known Panthea – Mesa Geitonia area of Limassol, offers a peaceful lifestyle in a quiet neighborhood. At the same time, it's close to the city center, with easy access to schools, cafes and shops.