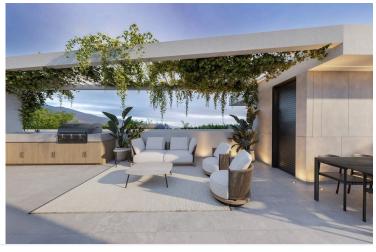

? Property Highlights:

80 m<sup>2</sup> covered area + 23 m<sup>2</sup> veranda +51 m<sup>2</sup> roof garden

A modern four-story building with 11 stylish apartments. It offers a range of 1, 2, and 3-bedroom apartments and features a communal swimming pool for residents to enjoy. The highlight of the project is the three-bedroom penthouses located on the 4th floor, each featuring a private roof garden with its own jacuzzi, offering the ultimate luxury and privacy.

Each apartment is designed with comfortable bedrooms, a bright open-plan kitchen, living area, and a large veranda, perfect for relaxing and enjoying the views. Every unit also comes with its own parking space and storage room.