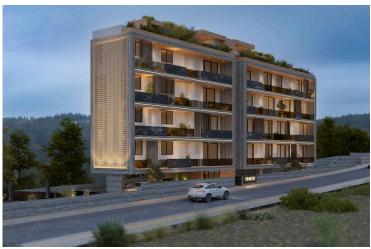

## **Description**

Amazing 2 Bedroom Penthouse Apartment in Mesa Geitonia Limassol (11641)

€600,000 +VAT | Delivery: Dec 2026

Located in the sought-after area of Mesa Geitonia, this stylish 2-bedroom, 2-bathroom apartment offers contemporary living just minutes from the city center and the beach.

? Property Highlights:

80 m<sup>2</sup> covered area + 23 m<sup>2</sup> veranda +51 m<sup>2</sup> roof garden

A modern four-story building with 11 stylish apartments. It offers a range of 1, 2, and 3-bedroom apartments and features a communal swimming pool for residents to enjoy. The highlight of the project is the three-bedroom penthouses located on the 4th floor, each featuring a private roof garden with its own jacuzzi, offering the ultimate luxury and privacy.

Each apartment is designed with comfortable bedrooms, a bright open-plan kitchen, living area, and a large veranda, perfect for relaxing and enjoying the views. Every unit also comes with its own parking space and storage room.

Located in the well-known Panthea – Mesa Geitonia area of Limassol, offers a peaceful lifestyle in a quiet neighborhood. At the same time, it's close to the city center, with easy access to schools, cafes and shops.