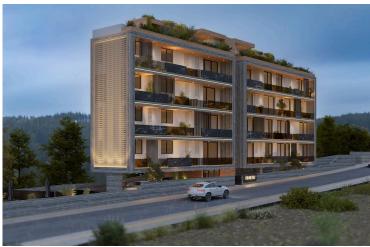

### **Description**

Amazing 1 Bedroom Apartment in Mesa Geitonia Limassol (11640)

€235,000 +VAT | Delivery: Dec 2026

Located in the sought-after area of Mesa Geitonia, this stylish 1-bedroom, 1-bathroom apartment offers contemporary living just minutes from the city center and the beach.

? Property Highlights:

50 m<sup>2</sup> covered area + 10 m<sup>2</sup> veranda

A modern four-story building with 11 stylish apartments. It offers a range of 1, 2, and 3-bedroom apartments and features a communal swimming pool for residents to enjoy. The highlight of the project is the three-bedroom penthouses located on the 4th floor, each featuring a private roof garden with its own jacuzzi, offering the ultimate luxury and privacy.

Each apartment is designed with comfortable bedrooms, a bright open-plan kitchen, living area, and a large veranda, perfect for relaxing and enjoying the views. Every unit also comes with its own parking space and storage room.

Located in the well-known Panthea – Mesa Geitonia area of Limassol, offers a peaceful lifestyle in a quiet neighborhood. At the same time, it's close to the city center, with easy access to schools, cafes and shops.