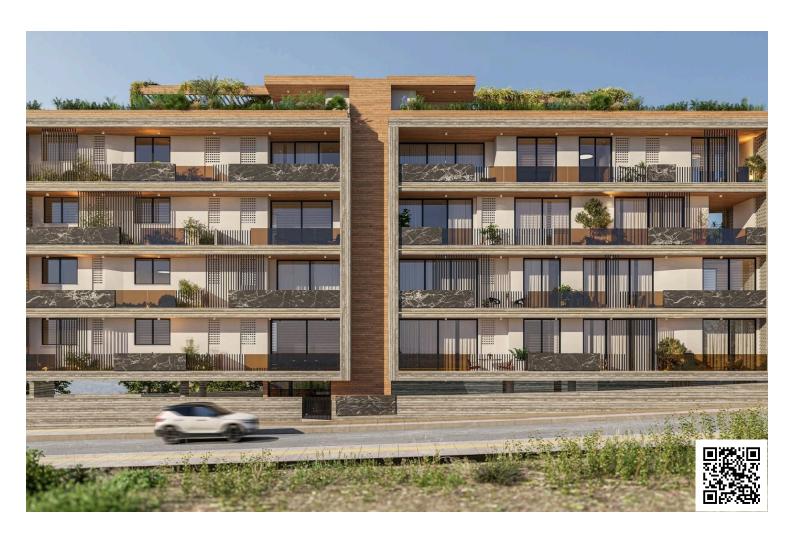

### **Description**

Amazing 1 Bedroom Apartment in Mesa Geitonia Limassol (11640)

€235,000 +VAT | Delivery: Dec 2026

Located in the sought-after area of Mesa Geitonia, this stylish 1-bedroom, 1-bathroom apartment offers contemporary living just minutes from the city center and the beach.

? Property Highlights:

50 m<sup>2</sup> covered area + 10 m<sup>2</sup> veranda

A modern four-story building with 11 stylish apartments. It offers a range of 1, 2, and 3-bedroom apartments and features a communal swimming pool for residents to enjoy. The highlight of the project is the three-bedroom penthouses located on the 4th floor, each featuring a private roof garden with its own jacuzzi, offering the ultimate luxury and privacy.

Each apartment is designed with comfortable bedrooms, a bright open-plan kitchen, living area, and a large veranda, perfect for relaxing and enjoying the views. Every unit also comes with its own parking space and storage room.

Located in the well-known Panthea – Mesa Geitonia area of Limassol, offers a peaceful lifestyle in a quiet neighborhood. At the same time, it's close to the city center, with easy access to schools, cafes and shops.