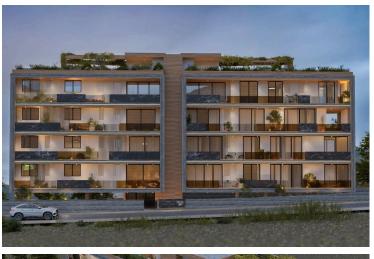

### **Description**

Amazing 1 Bedroom Apartment in Mesa Geitonia Limassol (11640)

€235,000 +VAT | Delivery: Dec 2026

Located in the sought-after area of Mesa Geitonia, this stylish 1-bedroom, 1-bathroom apartment offers contemporary living just minutes from the city center and the beach.

? Property Highlights:

50 m<sup>2</sup> covered area + 10 m<sup>2</sup> veranda

A modern four-story building with 11 stylish apartments. It offers a range of 1, 2, and 3-bedroom apartments and features a communal swimming pool for residents to enjoy. The highlight of the project is the three-bedroom penthouses located on the 4th floor, each featuring a private roof garden with its own jacuzzi, offering the ultimate luxury and privacy.

Each apartment is designed with comfortable bedrooms, a bright open-plan kitchen, living area, and a large veranda, perfect for relaxing and enjoying the views. Every unit also comes with its own parking space and storage room.

Located in the well-known Panthea – Mesa Geitonia area of Limassol, offers a peaceful lifestyle in a quiet neighborhood. At the same time, it's close to the city center, with easy access to schools, cafes and shops.