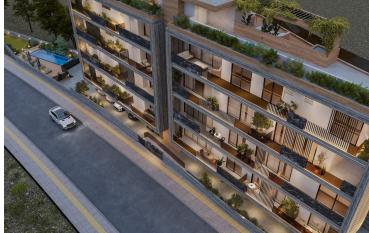

? Property Highlights:

50 m<sup>2</sup> covered area + 10 m<sup>2</sup> veranda

A modern four-story building with 11 stylish apartments. It offers a range of 1, 2, and 3-bedroom apartments and features a communal swimming pool for residents to enjoy. The highlight of the project is the three-bedroom penthouses located on the 4th floor, each featuring a private roof garden with its own jacuzzi, offering the ultimate luxury and privacy.

### **Facilities**

Aircondition, Provision Elevator Gated complex

Landscaped garden Parking, Covered Pool, Communal

Solar water heater Storage