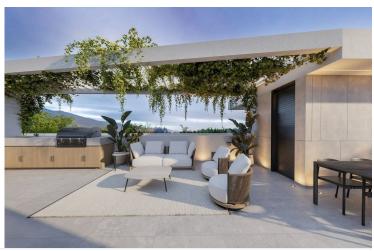

? Property Highlights:

50 m<sup>2</sup> covered area + 10 m<sup>2</sup> veranda

A modern four-story building with 11 stylish apartments. It offers a range of 1, 2, and 3-bedroom apartments and features a communal swimming pool for residents to enjoy. The highlight of the project is the three-bedroom penthouses located on the 4th floor, each featuring a private roof garden with its own jacuzzi, offering the ultimate luxury and privacy.

Each apartment is designed with comfortable bedrooms, a bright open-plan kitchen, living area, and a large veranda, perfect for relaxing and enjoying the views. Every unit also comes with its own parking space and storage room.