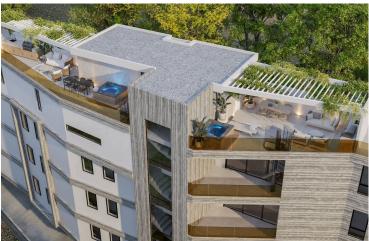

? Property Highlights:

50 m<sup>2</sup> covered area + 10 m<sup>2</sup> veranda

A modern four-story building with 11 stylish apartments. It offers a range of 1, 2, and 3-bedroom apartments and features a communal swimming pool for residents to enjoy. The highlight of the project is the three-bedroom penthouses located on the 4th floor, each featuring a private roof garden with its own jacuzzi, offering the ultimate luxury and privacy.

Each apartment is designed with comfortable bedrooms, a bright open-plan kitchen, living area, and a large veranda, perfect for relaxing and enjoying the views. Every unit also comes with its own parking space and storage room.