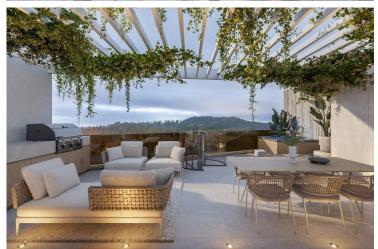

? Property Highlights:

50 m<sup>2</sup> covered area + 10 m<sup>2</sup> veranda

A modern four-story building with 11 stylish apartments. It offers a range of 1, 2, and 3-bedroom apartments and features a communal swimming pool for residents to enjoy. The highlight of the project is the three-bedroom penthouses located on the 4th floor, each featuring a private roof garden with its own jacuzzi, offering the ultimate luxury and privacy.

Each apartment is designed with comfortable bedrooms, a bright open-plan kitchen, living area, and a large veranda, perfect for relaxing and enjoying the views. Every unit also comes with its own parking space and storage room.