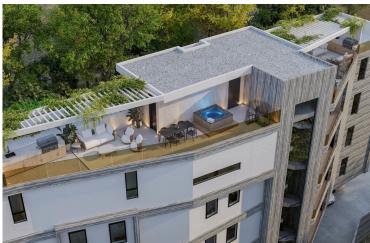

? Property Highlights:

50 m<sup>2</sup> covered area + 10 m<sup>2</sup> veranda

A modern four-story building with 11 stylish apartments. It offers a range of 1, 2, and 3-bedroom apartments and features a communal swimming pool for residents to enjoy. The highlight of the project is the three-bedroom penthouses located on the 4th floor, each featuring a private roof garden with its own jacuzzi, offering the ultimate luxury and privacy.

Each apartment is designed with comfortable bedrooms, a bright open-plan kitchen, living area, and a large veranda, perfect for relaxing and enjoying the views. Every unit also comes with its own parking space and storage room.