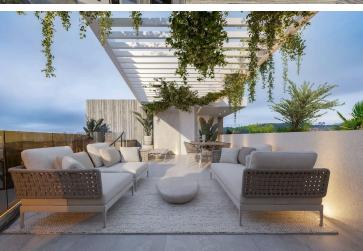

? Property Highlights:

50 m<sup>2</sup> covered area + 10 m<sup>2</sup> veranda

A modern four-story building with 11 stylish apartments. It offers a range of 1, 2, and 3-bedroom apartments and features a communal swimming pool for residents to enjoy. The highlight of the project is the three-bedroom penthouses located on the 4th floor, each featuring a private roof garden with its own jacuzzi, offering the ultimate luxury and privacy.

Each apartment is designed with comfortable bedrooms, a bright open-plan kitchen, living area, and a large veranda, perfect for relaxing and enjoying the views. Every unit also comes with its own parking space and storage room.