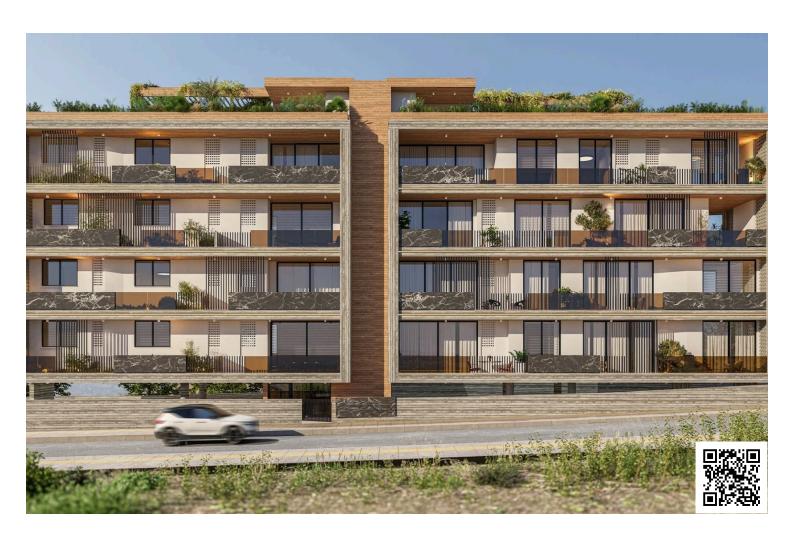

## **Description**

Amazing 1 Bedroom Apartment in Mesa Geitonia Limassol (11637)

PRICE: 220,000 +VAT | Delivery: Dec 2026

Located in the sought-after area of Mesa Geitonia, this stylish 1-bedroom, 1-bathroom apartment offers contemporary living just minutes from the city center and the beach.

? Property Highlights:

50 m<sup>2</sup> covered area + 10 m<sup>2</sup> veranda

A modern four-story building with 11 stylish apartments. It offers a range of 1, 2, and 3-bedroom apartments and features a communal swimming pool for residents to enjoy. The highlight of the project is the three-bedroom penthouses located on the 4th floor, each featuring a private roof garden with its own jacuzzi, offering the ultimate luxury and privacy.

Each apartment is designed with comfortable bedrooms, a bright open-plan kitchen, living area, and a large veranda, perfect for relaxing and enjoying the views. Every unit also comes with its own parking space and storage room.

Located in the well-known Panthea – Mesa Geitonia area of Limassol, offers a peaceful lifestyle in a quiet neighborhood. At the same time, it's close to the city center, with easy access to schools, cafes and shops.