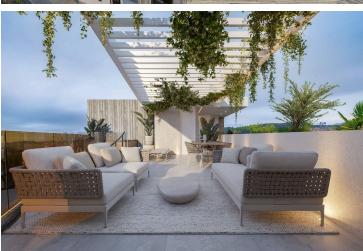

? Property Highlights:

50 m<sup>2</sup> covered area + 10 m<sup>2</sup> veranda

A modern four-story building with 11 stylish apartments. It offers a range of 1, 2, and 3-bedroom apartments and features a communal swimming pool for residents to enjoy. The highlight of the project is the three-bedroom penthouses located on the 4th floor, each featuring a private roof garden with its own jacuzzi, offering the ultimate luxury and privacy.

Each apartment is designed with comfortable bedrooms, a bright open-plan kitchen, living area, and a large veranda, perfect for relaxing and enjoying the views. Every unit also comes with its own parking space and storage room.