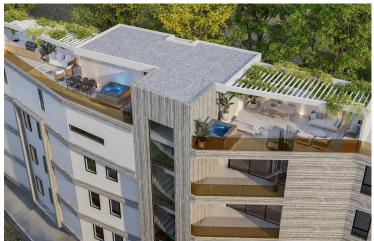

? Property Highlights:

50 m<sup>2</sup> covered area + 10 m<sup>2</sup> veranda

A modern four-story building with 11 stylish apartments. It offers a range of 1, 2, and 3-bedroom apartments and features a communal swimming pool for residents to enjoy. The highlight of the project is the three-bedroom penthouses located on the 4th floor, each featuring a private roof garden with its own jacuzzi, offering the ultimate luxury and privacy.

Each apartment is designed with comfortable bedrooms, a bright open-plan kitchen, living area, and a large veranda, perfect for relaxing and enjoying the views. Every unit also comes with its own parking space and storage room.