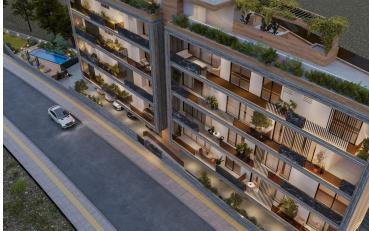

? Property Highlights:

50 m<sup>2</sup> covered area + 10 m<sup>2</sup> veranda

A modern four-story building with 11 stylish apartments. It offers a range of 1, 2, and 3-bedroom apartments and features a communal swimming pool for residents to enjoy. The highlight of the project is the three-bedroom penthouses located on the 4th floor, each featuring a private roof garden with its own jacuzzi, offering the ultimate luxury and privacy.

Each apartment is designed with comfortable bedrooms, a bright open-plan kitchen, living area, and a large veranda, perfect for relaxing and enjoying the views. Every unit also comes with its own parking space and storage room.

## **Facilities**

Aircondition, Provision Elevator Gated complex

Landscaped garden Parking, Covered Pool, Communal

Solar water heater Storage