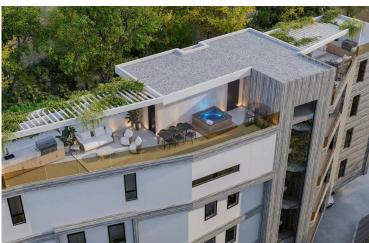

? Property Highlights:

50 m<sup>2</sup> covered area + 10 m<sup>2</sup> veranda

A modern four-story building with 11 stylish apartments. It offers a range of 1, 2, and 3-bedroom apartments and features a communal swimming pool for residents to enjoy. The highlight of the project is the three-bedroom penthouses located on the 4th floor, each featuring a private roof garden with its own jacuzzi, offering the ultimate luxury and privacy.

Each apartment is designed with comfortable bedrooms, a bright open-plan kitchen, living area, and a large veranda, perfect for relaxing and enjoying the views. Every unit also comes with its own parking space and storage room.