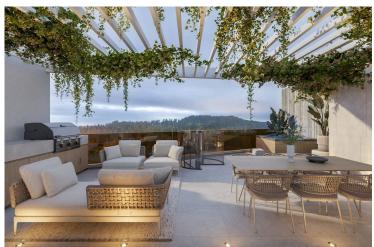

? Property Highlights:

50 m<sup>2</sup> covered area + 10 m<sup>2</sup> veranda

A modern four-story building with 11 stylish apartments. It offers a range of 1, 2, and 3-bedroom apartments and features a communal swimming pool for residents to enjoy. The highlight of the project is the three-bedroom penthouses located on the 4th floor, each featuring a private roof garden with its own jacuzzi, offering the ultimate luxury and privacy.

Each apartment is designed with comfortable bedrooms, a bright open-plan kitchen, living area, and a large veranda, perfect for relaxing and enjoying the views. Every unit also comes with its own parking space and storage room.