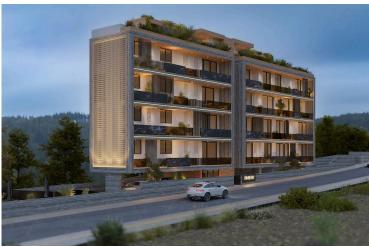

## **Description**

Amazing 1 Bedroom Apartment in Mesa Geitonia Limassol (11637)

PRICE: 220,000 +VAT | Delivery: Dec 2026

Located in the sought-after area of Mesa Geitonia, this stylish 1-bedroom, 1-bathroom apartment offers contemporary living just minutes from the city center and the beach.

? Property Highlights:

50 m<sup>2</sup> covered area + 10 m<sup>2</sup> veranda

A modern four-story building with 11 stylish apartments. It offers a range of 1, 2, and 3-bedroom apartments and features a communal swimming pool for residents to enjoy. The highlight of the project is the three-bedroom penthouses located on the 4th floor, each featuring a private roof garden with its own jacuzzi, offering the ultimate luxury and privacy.

Each apartment is designed with comfortable bedrooms, a bright open-plan kitchen, living area, and a large veranda, perfect for relaxing and enjoying the views. Every unit also comes with its own parking space and storage room.