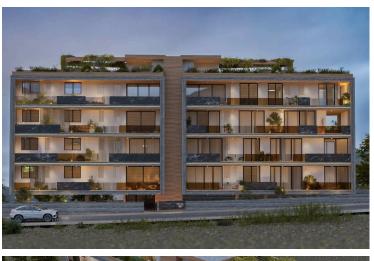

## **Description**

Amazing 1 Bedroom Apartment in Mesa Geitonia Limassol (11637)

PRICE: 220,000 +VAT | Delivery: Dec 2026

Located in the sought-after area of Mesa Geitonia, this stylish 1-bedroom, 1-bathroom apartment offers contemporary living just minutes from the city center and the beach.

? Property Highlights:

50 m<sup>2</sup> covered area + 10 m<sup>2</sup> veranda

A modern four-story building with 11 stylish apartments. It offers a range of 1, 2, and 3-bedroom apartments and features a communal swimming pool for residents to enjoy. The highlight of the project is the three-bedroom penthouses located on the 4th floor, each featuring a private roof garden with its own jacuzzi, offering the ultimate luxury and privacy.

Each apartment is designed with comfortable bedrooms, a bright open-plan kitchen, living area, and a large veranda, perfect for relaxing and enjoying the views. Every unit also comes with its own parking space and storage room.