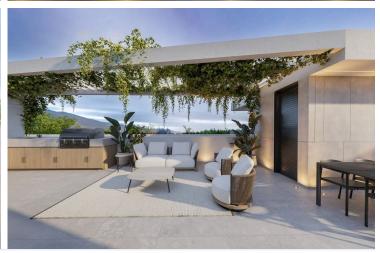

? Property Highlights:

50 m<sup>2</sup> covered area + 10 m<sup>2</sup> veranda

A modern four-story building with 11 stylish apartments. It offers a range of 1, 2, and 3-bedroom apartments and features a communal swimming pool for residents to enjoy. The highlight of the project is the three-bedroom penthouses located on the 4th floor, each featuring a private roof garden with its own jacuzzi, offering the ultimate luxury and privacy.

Each apartment is designed with comfortable bedrooms, a bright open-plan kitchen, living area, and a large veranda, perfect for relaxing and enjoying the views. Every unit also comes with its own parking space and storage room.