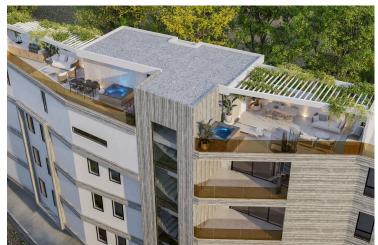

? Property Highlights:

50 m<sup>2</sup> covered area + 14 m<sup>2</sup> veranda

A modern four-story building with 11 stylish apartments. It offers a range of 1, 2, and 3-bedroom apartments and features a communal swimming pool for residents to enjoy. The highlight of the project is the three-bedroom penthouses located on the 4th floor, each featuring a private roof garden with its own jacuzzi, offering the ultimate luxury and privacy.

Each apartment is designed with comfortable bedrooms, a bright open-plan kitchen, living area, and a large veranda, perfect for relaxing and enjoying the views. Every unit also comes with its own parking space and storage room.