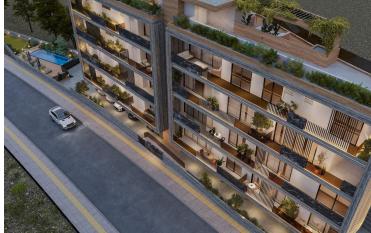

? Property Highlights:

50 m<sup>2</sup> covered area + 14 m<sup>2</sup> veranda

A modern four-story building with 11 stylish apartments. It offers a range of 1, 2, and 3-bedroom apartments and features a communal swimming pool for residents to enjoy. The highlight of the project is the three-bedroom penthouses located on the 4th floor, each featuring a private roof garden with its own jacuzzi, offering the ultimate luxury and privacy.

Each apartment is designed with comfortable bedrooms, a bright open-plan kitchen, living area, and a large veranda, perfect for relaxing and enjoying the views. Every unit also comes with its own parking space and storage room.

Located in the well-known Panthea – Mesa Geitonia area of Limassol, offers a peaceful lifestyle in a quiet neighborhood. At the same time, it's close to the city center, with easy access to schools, cafes and shops.