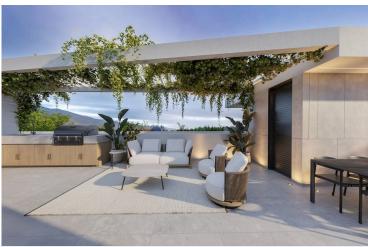

? Property Highlights:

50 m<sup>2</sup> covered area + 14 m<sup>2</sup> veranda

A modern four-story building with 11 stylish apartments. It offers a range of 1, 2, and 3-bedroom apartments and features a communal swimming pool for residents to enjoy. The highlight of the project is the three-bedroom penthouses located on the 4th floor, each featuring a private roof garden with its own jacuzzi, offering the ultimate luxury and privacy.

Each apartment is designed with comfortable bedrooms, a bright open-plan kitchen, living area, and a large veranda, perfect for relaxing and enjoying the views. Every unit also comes with its own parking space and storage room.