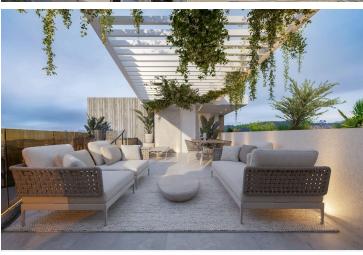

? Property Highlights:

50 m<sup>2</sup> covered area + 14 m<sup>2</sup> veranda

A modern four-story building with 11 stylish apartments. It offers a range of 1, 2, and 3-bedroom apartments and features a communal swimming pool for residents to enjoy. The highlight of the project is the three-bedroom penthouses located on the 4th floor, each featuring a private roof garden with its own jacuzzi, offering the ultimate luxury and privacy.

Each apartment is designed with comfortable bedrooms, a bright open-plan kitchen, living area, and a large veranda, perfect for relaxing and enjoying the views. Every unit also comes with its own parking space and storage room.