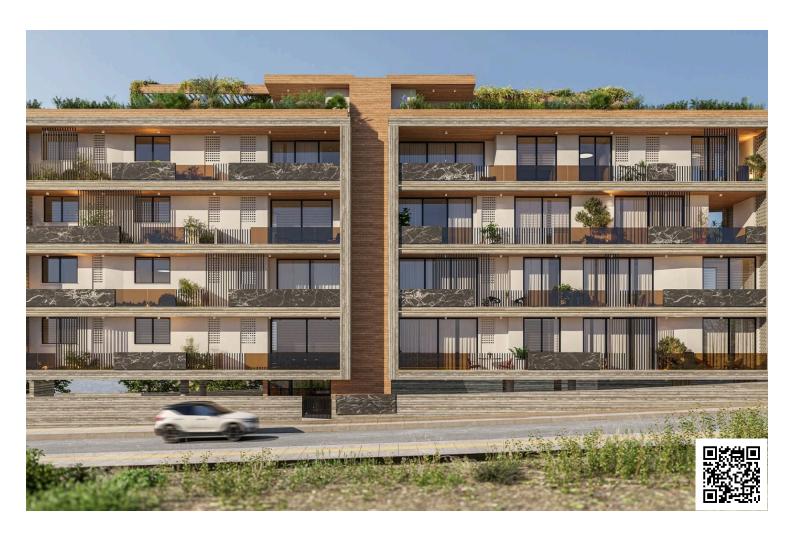

? Property Highlights:

50 m<sup>2</sup> covered area + 14 m<sup>2</sup> veranda

A modern four-story building with 11 stylish apartments. It offers a range of 1, 2, and 3-bedroom apartments and features a communal swimming pool for residents to enjoy. The highlight of the project is the three-bedroom penthouses located on the 4th floor, each featuring a private roof garden with its own jacuzzi, offering the ultimate luxury and privacy.

Each apartment is designed with comfortable bedrooms, a bright open-plan kitchen, living area, and a large veranda, perfect for relaxing and enjoying the views. Every unit also comes with its own parking space and storage room.

Located in the well-known Panthea – Mesa Geitonia area of Limassol, offers a peaceful lifestyle in a quiet neighborhood. At the same time, it's close to the city center, with easy access to schools, cafes and shops.