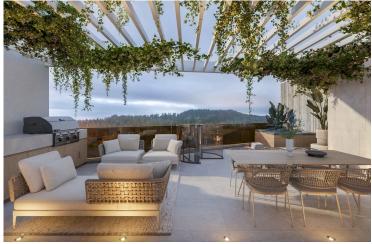

? Property Highlights:

50 m<sup>2</sup> covered area + 14 m<sup>2</sup> veranda

A modern four-story building with 11 stylish apartments. It offers a range of 1, 2, and 3-bedroom apartments and features a communal swimming pool for residents to enjoy. The highlight of the project is the three-bedroom penthouses located on the 4th floor, each featuring a private roof garden with its own jacuzzi, offering the ultimate luxury and privacy.

Each apartment is designed with comfortable bedrooms, a bright open-plan kitchen, living area, and a large veranda, perfect for relaxing and enjoying the views. Every unit also comes with its own parking space and storage room.