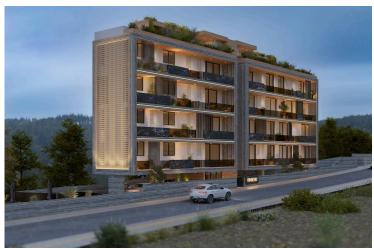

? Property Highlights:

50 m<sup>2</sup> covered area + 14 m<sup>2</sup> veranda

A modern four-story building with 11 stylish apartments. It offers a range of 1, 2, and 3-bedroom apartments and features a communal swimming pool for residents to enjoy. The highlight of the project is the three-bedroom penthouses located on the 4th floor, each featuring a private roof garden with its own jacuzzi, offering the ultimate luxury and privacy.

Each apartment is designed with comfortable bedrooms, a bright open-plan kitchen, living area, and a large veranda, perfect for relaxing and enjoying the views. Every unit also comes with its own parking space and storage room.

Located in the well-known Panthea – Mesa Geitonia area of Limassol, offers a peaceful lifestyle in a quiet neighborhood. At the same time, it's close to the city center, with easy access to schools, cafes and shops.