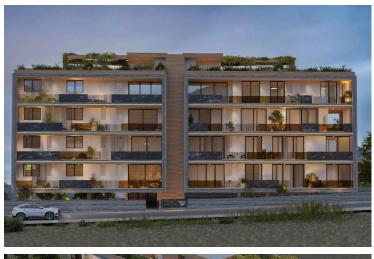

? Property Highlights:

50 m<sup>2</sup> covered area + 14 m<sup>2</sup> veranda

A modern four-story building with 11 stylish apartments. It offers a range of 1, 2, and 3-bedroom apartments and features a communal swimming pool for residents to enjoy. The highlight of the project is the three-bedroom penthouses located on the 4th floor, each featuring a private roof garden with its own jacuzzi, offering the ultimate luxury and privacy.

Each apartment is designed with comfortable bedrooms, a bright open-plan kitchen, living area, and a large veranda, perfect for relaxing and enjoying the views. Every unit also comes with its own parking space and storage room.

Located in the well-known Panthea – Mesa Geitonia area of Limassol, offers a peaceful lifestyle in a quiet neighborhood. At the same time, it's close to the city center, with easy access to schools, cafes and shops.