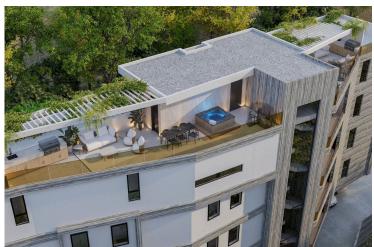

? Property Highlights:

50 m<sup>2</sup> covered area + 14 m<sup>2</sup> veranda

A modern four-story building with 11 stylish apartments. It offers a range of 1, 2, and 3-bedroom apartments and features a communal swimming pool for residents to enjoy. The highlight of the project is the three-bedroom penthouses located on the 4th floor, each featuring a private roof garden with its own jacuzzi, offering the ultimate luxury and privacy.

Each apartment is designed with comfortable bedrooms, a bright open-plan kitchen, living area, and a large veranda, perfect for relaxing and enjoying the views. Every unit also comes with its own parking space and storage room.