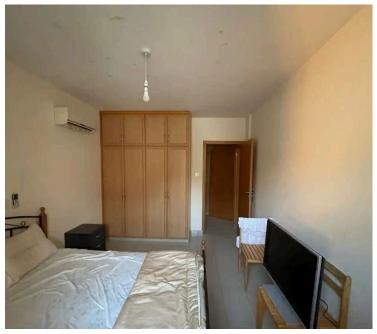

### **Specifications**

| <b>=</b> 1 | <b>№</b> 1 | [] 50 m <sup>2</sup> |
|------------|------------|----------------------|
| Bedrooms   | Bathrooms  | Covered              |

| Туре                 | Apartment       | Structure                 | Concrete  |
|----------------------|-----------------|---------------------------|-----------|
| Toilets              | 1               | Facade                    | Concrete  |
| Status               | Used            | Communal charge           | €50       |
| Year of construction | 2012            | Communal charge frequency | Monthly   |
| Furnished            | Fully furnished | Energy efficiency rating  | <i></i> A |
|                      |                 |                           |           |

### **Facilities**

Aircondition, Split system

Heating, Split system

Solar water heater

Elevator

Parking, Covered

Gated complex

Pool, Communal