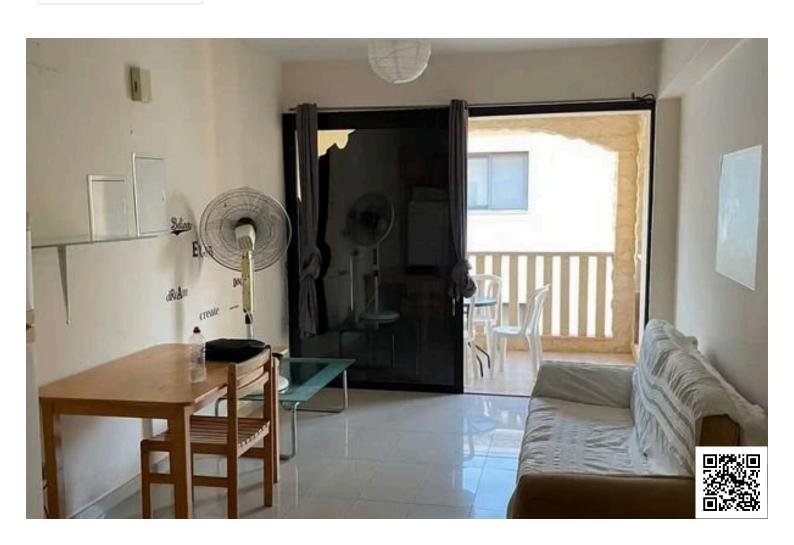

### **Description**

1 Bedroom Apartment in Pyla Larnaca (11634)

Apartment in Larnaka Pyla it include pool and parking and balcony and the building.

### **Facilities**

Aircondition, Split system

Heating, Split system

Solar water heater

Elevator

Parking, Covered

Gated complex

Pool, Communal

**Features** 

Balcony

area

Connected to electric mains

Easy access to main roads

Entrance gate

Combined kitchen and dining

Fitted wardrobes