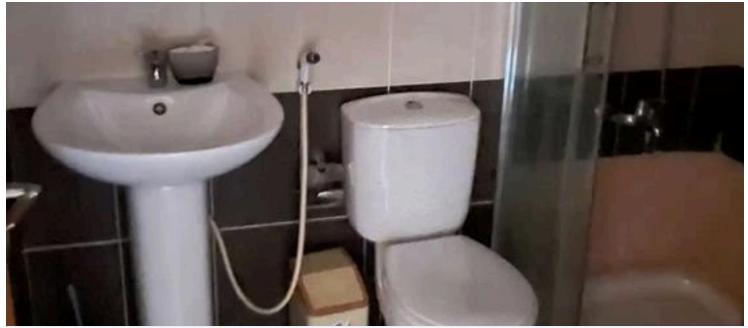

### **Specifications**

| <b>=</b> 1 | <b>№</b> 1 | [] 50 m <sup>2</sup> |
|------------|------------|----------------------|
| Bedrooms   | Bathrooms  | Covered              |

| Туре                 | Apartment       | Structure                 | Concrete  |
|----------------------|-----------------|---------------------------|-----------|
| Toilets              | 1               | Facade                    | Concrete  |
| Status               | Used            | Communal charge           | €50       |
| Year of construction | 2012            | Communal charge frequency | Monthly   |
| Furnished            | Fully furnished | Energy efficiency rating  | <i></i> A |
|                      |                 |                           |           |